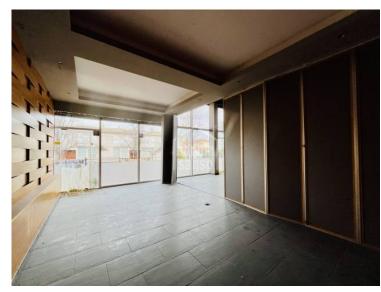

## **Commercial premises in Biosfera, Menorca**

Ref.: 92433

This versatile commercial property, located in a sought-after area, offers a spacious 284 square metres of usable space. It features two entrances, one facing the main square and another at the rear, providing convenient access from both sides. The property includes several rooms and benefits from high ceilings, creating a bright and open atmosphere, perfect for a variety of business uses. Its adaptable layout allows for easy configuration to meet your specific needs. With its prime location and flexible design, this commercial space is ideal for businesses looking to establish themselves in a high-traffic area. \* It has a kitchen, but the property does not currently intend to rent out for future catering business.