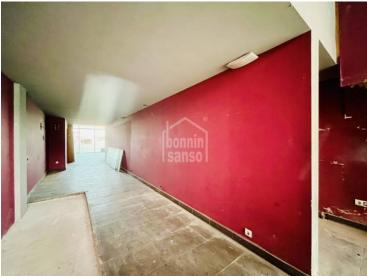

## **Commercial premises in Biosfera, Menorca**

Ref.: 92433

This versatile commercial property, located in a sought-after area, offers a spacious 284 square metres of usable space. It features two entrances, one facing the main square and another at the rear, providing convenient access from both sides. The property includes several rooms and benefits from high ceilings, creating a bright and open atmosphere, perfect for a variety of business uses. Its adaptable layout allows for easy configuration to meet your specific needs. With its prime location and flexible design, this commercial space is ideal for businesses looking to establish themselves in a high-traffic area. \* It has a kitchen, but the property does not currently intend to rent out for future catering business.