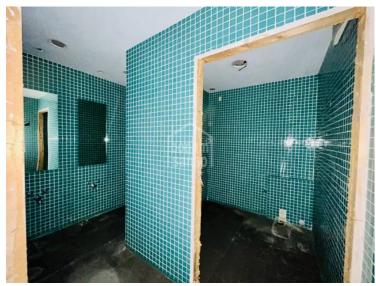

## **Commercial premises in Biosfera, Menorca**

Ref.: 92433

This versatile commercial property, located in a sought-after area, offers a spacious 284 square metres of usable space. It features two entrances, one facing the main square and another at the rear, providing convenient access from both sides. The property includes several rooms and benefits from high ceilings, creating a bright and open atmosphere, perfect for a variety of business uses. Its adaptable layout allows for easy configuration to meet your specific needs. With its prime location and flexible design, this commercial space is ideal for businesses looking to establish themselves in a high-traffic area. \* It has a kitchen, but the property does not currently intend to rent out for future catering business.