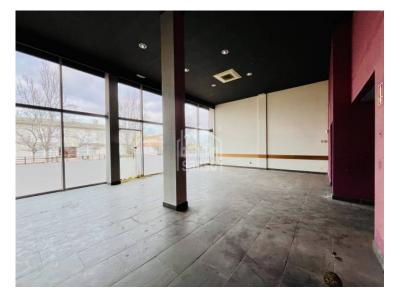

## **Commercial premises in Biosfera, Menorca**

Ref.: 92433

This versatile commercial property, located in a sought-after area, offers a spacious 284 square metres of usable space. It features two entrances, one facing the main square and another at the rear, providing convenient access from both sides. The property includes several rooms and benefits from high ceilings, creating a bright and open atmosphere, perfect for a variety of business uses. Its adaptable layout allows for easy configuration to meet your specific needs. With its prime location and flexible design, this commercial space is ideal for businesses looking to establish themselves in a high-traffic area. \* It has a kitchen, but the property does not currently intend to rent out for future catering business.