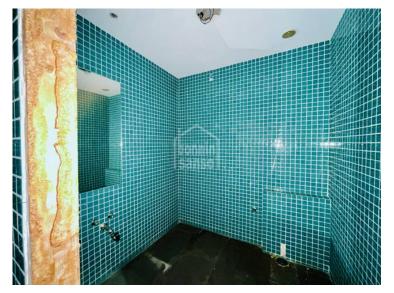

## **Commercial premises in Biosfera, Menorca**

Ref.: 92433

This versatile commercial property, located in a sought-after area, offers a spacious 284 square metres of usable space. It features two entrances, one facing the main square and another at the rear, providing convenient access from both sides. The property includes several rooms and benefits from high ceilings, creating a bright and open atmosphere, perfect for a variety of business uses. Its adaptable layout allows for easy configuration to meet your specific needs. With its prime location and flexible design, this commercial space is ideal for businesses looking to establish themselves in a high-traffic area. \* It has a kitchen, but the property does not currently intend to rent out for future catering business.