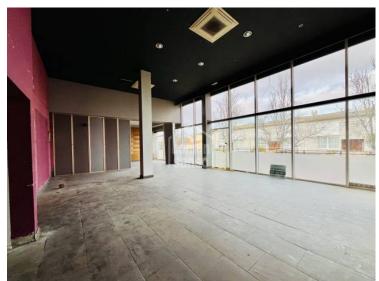

## **Commercial premises in Biosfera, Menorca**

Ref.: 92433

This versatile commercial property, located in a sought-after area, offers a spacious 284 square metres of usable space. It features two entrances, one facing the main square and another at the rear, providing convenient access from both sides. The property includes several rooms and benefits from high ceilings, creating a bright and open atmosphere, perfect for a variety of business uses. Its adaptable layout allows for easy configuration to meet your specific needs. With its prime location and flexible design, this commercial space is ideal for businesses looking to establish themselves in a high-traffic area. \* It has a kitchen, but the property does not currently intend to rent out for future catering business.