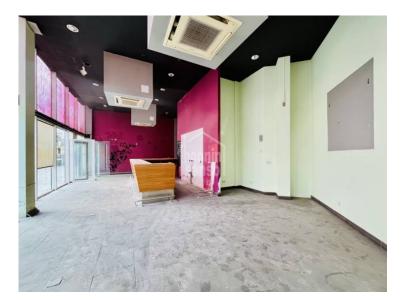

## **Commercial premises in Biosfera, Menorca**

Ref.: 92433

This versatile commercial property, located in a sought-after area, offers a spacious 284 square metres of usable space. It features two entrances, one facing the main square and another at the rear, providing convenient access from both sides. The property includes several rooms and benefits from high ceilings, creating a bright and open atmosphere, perfect for a variety of business uses. Its adaptable layout allows for easy configuration to meet your specific needs. With its prime location and flexible design, this commercial space is ideal for businesses looking to establish themselves in a high-traffic area. \* It has a kitchen, but the property does not currently intend to rent out for future catering business.