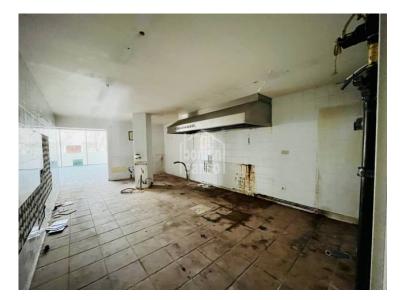

## **Commercial premises in Biosfera, Menorca**

Ref.: 92433

This versatile commercial property, located in a sought-after area, offers a spacious 284 square metres of usable space. It features two entrances, one facing the main square and another at the rear, providing convenient access from both sides. The property includes several rooms and benefits from high ceilings, creating a bright and open atmosphere, perfect for a variety of business uses. Its adaptable layout allows for easy configuration to meet your specific needs. With its prime location and flexible design, this commercial space is ideal for businesses looking to establish themselves in a high-traffic area. \* It has a kitchen, but the property does not currently intend to rent out for future catering business.