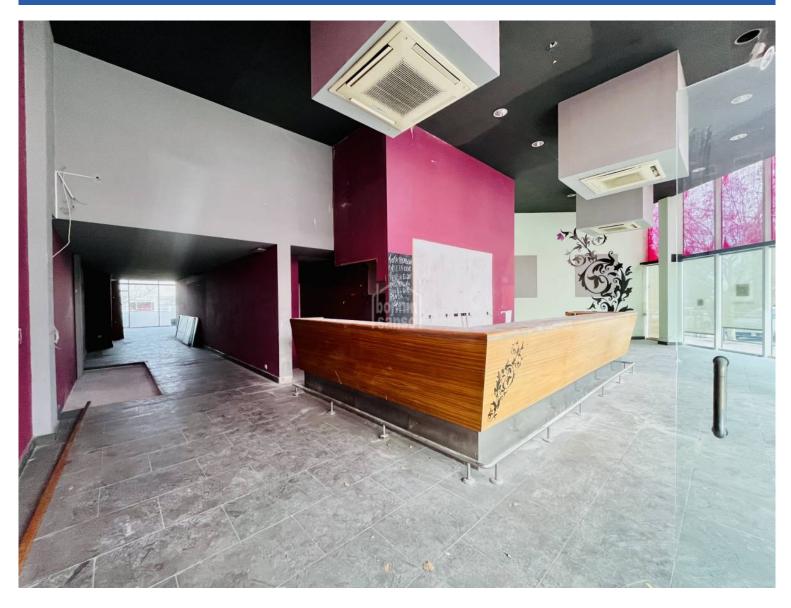

## **Commercial premises in Biosfera, Menorca**

Ref.: 92433

This versatile commercial property, located in a sought-after area, offers a spacious 284 square metres of usable space. It features two entrances, one facing the main square and another at the rear, providing convenient access from both sides. The property includes several rooms and benefits from high ceilings, creating a bright and open atmosphere, perfect for a variety of business uses. Its adaptable layout allows for easy configuration to meet your specific needs. With its prime location and flexible design, this commercial space is ideal for businesses looking to establish themselves in a high-traffic area. \* It has a kitchen, but the property does not currently intend to rent out for future catering business.