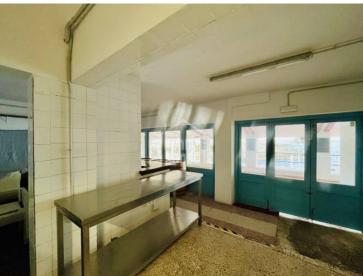

## **Business Opportunity in Binibeca, Menorca**

Ref.: 92291

Restaurant for transfer in a privileged location in Menorca, in Binibeca, with spectacular south-facing sea views. This fully equipped restaurant, with new furniture and kitchen, is only three years old. It consists of two connected premises. In the first premises, on the ground floor, you'll find a large dining area with a bar, as well as a versatile back room that can be used as part of the dining area, a storage room, or a private room. The spacious kitchen is fully equipped with everything needed, including a cold storage room. The lower floor includes another small storage room and the bathrooms (for both men and women). In the second premises, there is another bar and a passage area, as well as an additional storage room. The terrace, which is very spacious, occupies a large part of the restaurant area and offers an open-air space with spectacular views and an unbeatable location. This restaurant offers an excellent opportunity for anyone looking to start