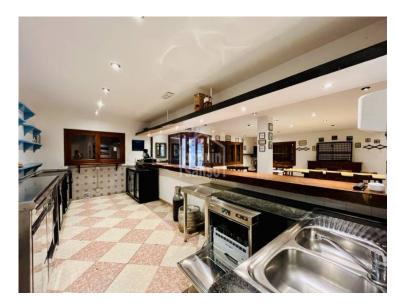

## **Business Opportunity in Binibeca, Menorca**

Ref.: 92291

Restaurant for transfer in a privileged location in Menorca, in Binibeca, with spectacular south-facing sea views. This fully equipped restaurant, with new furniture and kitchen, is only three years old. It consists of two connected premises. In the first premises, on the ground floor, you'll find a large dining area with a bar, as well as a versatile back room that can be used as part of the dining area, a storage room, or a private room. The spacious kitchen is fully equipped with everything needed, including a cold storage room. The lower floor includes another small storage room and the bathrooms (for both men and women). In the second premises, there is another bar and a passage area, as well as an additional storage room. The terrace, which is very spacious, occupies a large part of the restaurant area and offers an open-air space with spectacular views and an unbeatable location. This restaurant offers an excellent opportunity for anyone looking to start