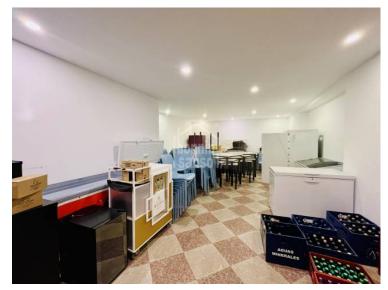

## **Business Opportunity in Binibeca, Menorca**

Ref.: 92291

Restaurant for transfer in a privileged location in Menorca, in Binibeca, with spectacular south-facing sea views. This fully equipped restaurant, with new furniture and kitchen, is only three years old. It consists of two connected premises. In the first premises, on the ground floor, you'll find a large dining area with a bar, as well as a versatile back room that can be used as part of the dining area, a storage room, or a private room. The spacious kitchen is fully equipped with everything needed, including a cold storage room. The lower floor includes another small storage room and the bathrooms (for both men and women). In the second premises, there is another bar and a passage area, as well as an additional storage room. The terrace, which is very spacious, occupies a large part of the restaurant area and offers an open-air space with spectacular views and an unbeatable location. This restaurant offers an excellent opportunity for anyone looking to start