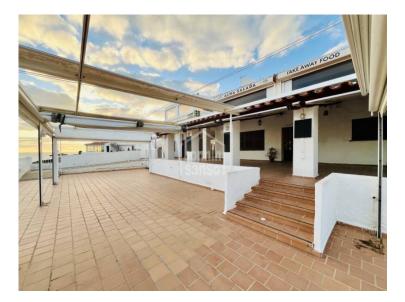

## **Business Opportunity in Binibeca, Menorca**

Ref.: 92291

Restaurant for transfer in a privileged location in Menorca, in Binibeca, with spectacular south-facing sea views. This fully equipped restaurant, with new furniture and kitchen, is only three years old. It consists of two connected premises. In the first premises, on the ground floor, you'll find a large dining area with a bar, as well as a versatile back room that can be used as part of the dining area, a storage room, or a private room. The spacious kitchen is fully equipped with everything needed, including a cold storage room. The lower floor includes another small storage room and the bathrooms (for both men and women). In the second premises, there is another bar and a passage area, as well as an additional storage room. The terrace, which is very spacious, occupies a large part of the restaurant area and offers an open-air space with spectacular views and an unbeatable location. This restaurant offers an excellent opportunity for anyone looking to start