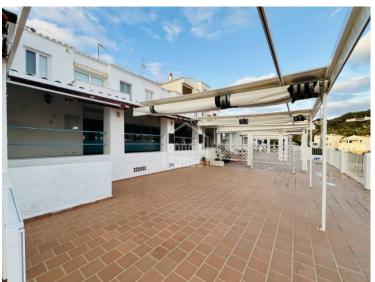

## **Business Opportunity in Binibeca, Menorca**

Ref.: 92291

Restaurant for transfer in a privileged location in Menorca, in Binibeca, with spectacular south-facing sea views. This fully equipped restaurant, with new furniture and kitchen, is only three years old. It consists of two connected premises. In the first premises, on the ground floor, you'll find a large dining area with a bar, as well as a versatile back room that can be used as part of the dining area, a storage room, or a private room. The spacious kitchen is fully equipped with everything needed, including a cold storage room. The lower floor includes another small storage room and the bathrooms (for both men and women). In the second premises, there is another bar and a passage area, as well as an additional storage room. The terrace, which is very spacious, occupies a large part of the restaurant area and offers an open-air space with spectacular views and an unbeatable location. This restaurant offers an excellent opportunity for anyone looking to start