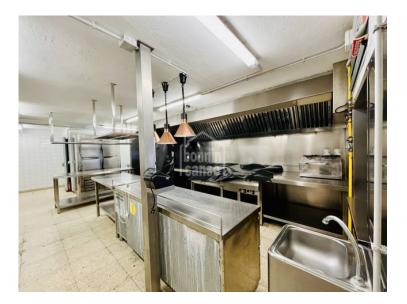

## **Business Opportunity in Binibeca, Menorca**

Ref.: 92291

Restaurant for transfer in a privileged location in Menorca, in Binibeca, with spectacular south-facing sea views. This fully equipped restaurant, with new furniture and kitchen, is only three years old. It consists of two connected premises. In the first premises, on the ground floor, you'll find a large dining area with a bar, as well as a versatile back room that can be used as part of the dining area, a storage room, or a private room. The spacious kitchen is fully equipped with everything needed, including a cold storage room. The lower floor includes another small storage room and the bathrooms (for both men and women). In the second premises, there is another bar and a passage area, as well as an additional storage room. The terrace, which is very spacious, occupies a large part of the restaurant area and offers an open-air space with spectacular views and an unbeatable location. This restaurant offers an excellent opportunity for anyone looking to start