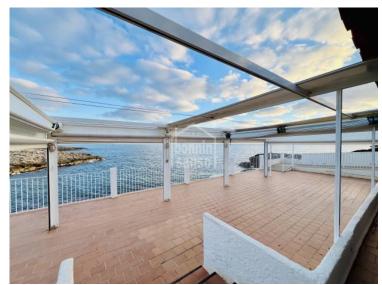

## **Business Opportunity in Binibeca, Menorca**

Ref.: 92291

Restaurant for transfer in a privileged location in Menorca, in Binibeca, with spectacular south-facing sea views. This fully equipped restaurant, with new furniture and kitchen, is only three years old. It consists of two connected premises. In the first premises, on the ground floor, you'll find a large dining area with a bar, as well as a versatile back room that can be used as part of the dining area, a storage room, or a private room. The spacious kitchen is fully equipped with everything needed, including a cold storage room. The lower floor includes another small storage room and the bathrooms (for both men and women). In the second premises, there is another bar and a passage area, as well as an additional storage room. The terrace, which is very spacious, occupies a large part of the restaurant area and offers an open-air space with spectacular views and an unbeatable location. This restaurant offers an excellent opportunity for anyone looking to start