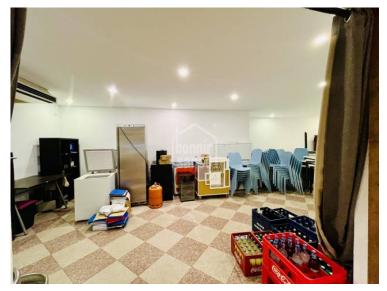

## **Business Opportunity in Binibeca, Menorca**

Ref.: 92291

Restaurant for transfer in a privileged location in Menorca, in Binibeca, with spectacular south-facing sea views. This fully equipped restaurant, with new furniture and kitchen, is only three years old. It consists of two connected premises. In the first premises, on the ground floor, you'll find a large dining area with a bar, as well as a versatile back room that can be used as part of the dining area, a storage room, or a private room. The spacious kitchen is fully equipped with everything needed, including a cold storage room. The lower floor includes another small storage room and the bathrooms (for both men and women). In the second premises, there is another bar and a passage area, as well as an additional storage room. The terrace, which is very spacious, occupies a large part of the restaurant area and offers an open-air space with spectacular views and an unbeatable location. This restaurant offers an excellent opportunity for anyone looking to start