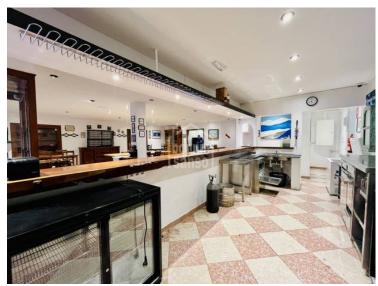

## **Business Opportunity in Binibeca, Menorca**

Ref.: 92291

Restaurant for transfer in a privileged location in Menorca, in Binibeca, with spectacular south-facing sea views. This fully equipped restaurant, with new furniture and kitchen, is only three years old. It consists of two connected premises. In the first premises, on the ground floor, you'll find a large dining area with a bar, as well as a versatile back room that can be used as part of the dining area, a storage room, or a private room. The spacious kitchen is fully equipped with everything needed, including a cold storage room. The lower floor includes another small storage room and the bathrooms (for both men and women). In the second premises, there is another bar and a passage area, as well as an additional storage room. The terrace, which is very spacious, occupies a large part of the restaurant area and offers an open-air space with spectacular views and an unbeatable location. This restaurant offers an excellent opportunity for anyone looking to start