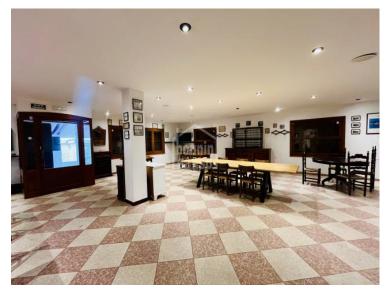

## **Business Opportunity in Binibeca, Menorca**

Ref.: 92291

Restaurant for transfer in a privileged location in Menorca, in Binibeca, with spectacular south-facing sea views. This fully equipped restaurant, with new furniture and kitchen, is only three years old. It consists of two connected premises. In the first premises, on the ground floor, you'll find a large dining area with a bar, as well as a versatile back room that can be used as part of the dining area, a storage room, or a private room. The spacious kitchen is fully equipped with everything needed, including a cold storage room. The lower floor includes another small storage room and the bathrooms (for both men and women). In the second premises, there is another bar and a passage area, as well as an additional storage room. The terrace, which is very spacious, occupies a large part of the restaurant area and offers an open-air space with spectacular views and an unbeatable location. This restaurant offers an excellent opportunity for anyone looking to start