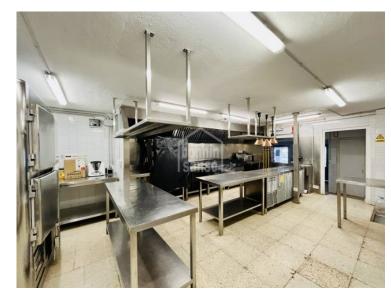

## **Business Opportunity in Binibeca, Menorca**

Ref.: 92291

Restaurant for transfer in a privileged location in Menorca, in Binibeca, with spectacular south-facing sea views. This fully equipped restaurant, with new furniture and kitchen, is only three years old. It consists of two connected premises. In the first premises, on the ground floor, you'll find a large dining area with a bar, as well as a versatile back room that can be used as part of the dining area, a storage room, or a private room. The spacious kitchen is fully equipped with everything needed, including a cold storage room. The lower floor includes another small storage room and the bathrooms (for both men and women). In the second premises, there is another bar and a passage area, as well as an additional storage room. The terrace, which is very spacious, occupies a large part of the restaurant area and offers an open-air space with spectacular views and an unbeatable location. This restaurant offers an excellent opportunity for anyone looking to start