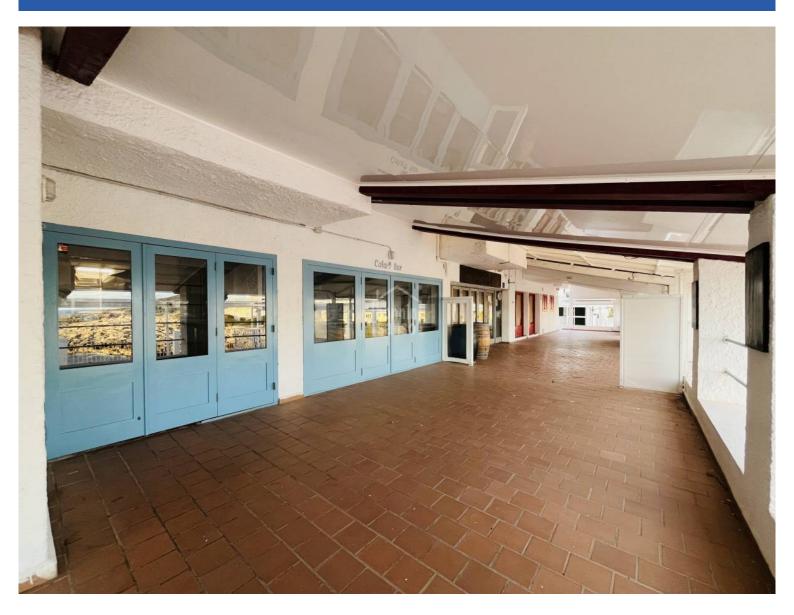

## **Business Opportunity in Binibeca, Menorca**

Ref.: 92291

Restaurant for transfer in a privileged location in Menorca, in Binibeca, with spectacular south-facing sea views. This fully equipped restaurant, with new furniture and kitchen, is only three years old. It consists of two connected premises. In the first premises, on the ground floor, you'll find a large dining area with a bar, as well as a versatile back room that can be used as part of the dining area, a storage room, or a private room. The spacious kitchen is fully equipped with everything needed, including a cold storage room. The lower floor includes another small storage room and the bathrooms (for both men and women). In the second premises, there is another bar and a passage area, as well as an additional storage room. The terrace, which is very spacious, occupies a large part of the restaurant area and offers an open-air space with spectacular views and an unbeatable location. This restaurant offers an excellent opportunity for anyone looking to start