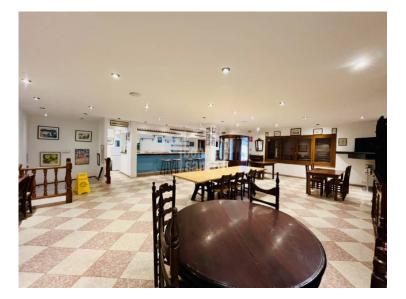

## **Business Opportunity in Binibeca, Menorca**

Ref.: 92291

Restaurant for transfer in a privileged location in Menorca, in Binibeca, with spectacular south-facing sea views. This fully equipped restaurant, with new furniture and kitchen, is only three years old. It consists of two connected premises. In the first premises, on the ground floor, you'll find a large dining area with a bar, as well as a versatile back room that can be used as part of the dining area, a storage room, or a private room. The spacious kitchen is fully equipped with everything needed, including a cold storage room. The lower floor includes another small storage room and the bathrooms (for both men and women). In the second premises, there is another bar and a passage area, as well as an additional storage room. The terrace, which is very spacious, occupies a large part of the restaurant area and offers an open-air space with spectacular views and an unbeatable location. This restaurant offers an excellent opportunity for anyone looking to start