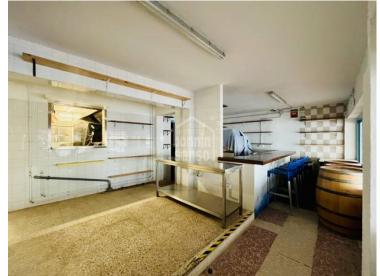

## **Business Opportunity in Binibeca, Menorca**

Ref.: 92291

Restaurant for transfer in a privileged location in Menorca, in Binibeca, with spectacular south-facing sea views. This fully equipped restaurant, with new furniture and kitchen, is only three years old. It consists of two connected premises. In the first premises, on the ground floor, you'll find a large dining area with a bar, as well as a versatile back room that can be used as part of the dining area, a storage room, or a private room. The spacious kitchen is fully equipped with everything needed, including a cold storage room. The lower floor includes another small storage room and the bathrooms (for both men and women). In the second premises, there is another bar and a passage area, as well as an additional storage room. The terrace, which is very spacious, occupies a large part of the restaurant area and offers an open-air space with spectacular views and an unbeatable location. This restaurant offers an excellent opportunity for anyone looking to start