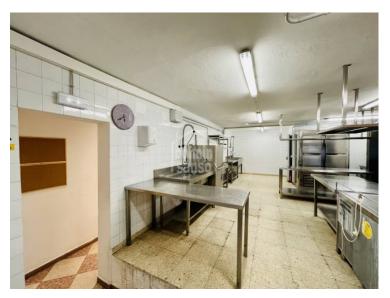

## **Business Opportunity in Binibeca, Menorca**

Ref.: 92291

Restaurant for transfer in a privileged location in Menorca, in Binibeca, with spectacular south-facing sea views. This fully equipped restaurant, with new furniture and kitchen, is only three years old. It consists of two connected premises. In the first premises, on the ground floor, you'll find a large dining area with a bar, as well as a versatile back room that can be used as part of the dining area, a storage room, or a private room. The spacious kitchen is fully equipped with everything needed, including a cold storage room. The lower floor includes another small storage room and the bathrooms (for both men and women). In the second premises, there is another bar and a passage area, as well as an additional storage room. The terrace, which is very spacious, occupies a large part of the restaurant area and offers an open-air space with spectacular views and an unbeatable location. This restaurant offers an excellent opportunity for anyone looking to start