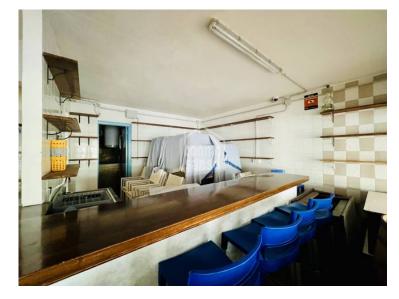

## **Business Opportunity in Binibeca, Menorca**

Ref.: 92291

Restaurant for transfer in a privileged location in Menorca, in Binibeca, with spectacular south-facing sea views. This fully equipped restaurant, with new furniture and kitchen, is only three years old. It consists of two connected premises. In the first premises, on the ground floor, you'll find a large dining area with a bar, as well as a versatile back room that can be used as part of the dining area, a storage room, or a private room. The spacious kitchen is fully equipped with everything needed, including a cold storage room. The lower floor includes another small storage room and the bathrooms (for both men and women). In the second premises, there is another bar and a passage area, as well as an additional storage room. The terrace, which is very spacious, occupies a large part of the restaurant area and offers an open-air space with spectacular views and an unbeatable location. This restaurant offers an excellent opportunity for anyone looking to start