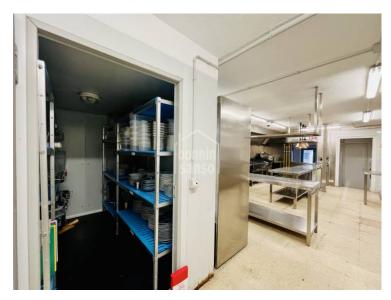

## **Business Opportunity in Binibeca, Menorca**

Ref.: 92291

Restaurant for transfer in a privileged location in Menorca, in Binibeca, with spectacular south-facing sea views. This fully equipped restaurant, with new furniture and kitchen, is only three years old. It consists of two connected premises. In the first premises, on the ground floor, you'll find a large dining area with a bar, as well as a versatile back room that can be used as part of the dining area, a storage room, or a private room. The spacious kitchen is fully equipped with everything needed, including a cold storage room. The lower floor includes another small storage room and the bathrooms (for both men and women). In the second premises, there is another bar and a passage area, as well as an additional storage room. The terrace, which is very spacious, occupies a large part of the restaurant area and offers an open-air space with spectacular views and an unbeatable location. This restaurant offers an excellent opportunity for anyone looking to start