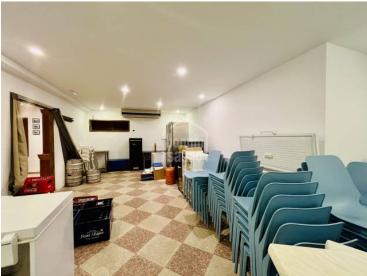

## **Business Opportunity in Binibeca, Menorca**

Ref.: 92291

Restaurant for transfer in a privileged location in Menorca, in Binibeca, with spectacular south-facing sea views. This fully equipped restaurant, with new furniture and kitchen, is only three years old. It consists of two connected premises. In the first premises, on the ground floor, you'll find a large dining area with a bar, as well as a versatile back room that can be used as part of the dining area, a storage room, or a private room. The spacious kitchen is fully equipped with everything needed, including a cold storage room. The lower floor includes another small storage room and the bathrooms (for both men and women). In the second premises, there is another bar and a passage area, as well as an additional storage room. The terrace, which is very spacious, occupies a large part of the restaurant area and offers an open-air space with spectacular views and an unbeatable location. This restaurant offers an excellent opportunity for anyone looking to start