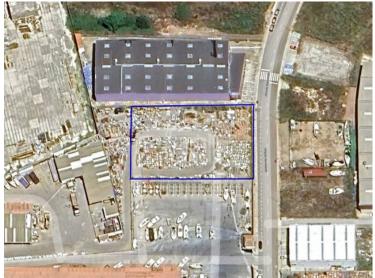

## Building plot in the Sant Lluís industrial estate, Menorca

## Ref.: 91801

Interesting building plot located on the main street of the Sant Lluís industrial estate, ideal for implementing your new business project. It has approximately 2500m<sup>2</sup>, and has been used until now for storing building materials. Current planning regulations allow for use in the tertiary sector, industrial and equipment use. Planning regulations - Minimum plot: 600 m2 Boundaries 3 m from neighbouring plots, 5 m from roads Build allowance : 0.7 m<sup>2</sup>c/m<sup>2</sup>s Maximum height: 7 m (ground floor plus 1) Maximum number of floors: 2 \* Planning regs subject to change, sale subject to 21% VAT.