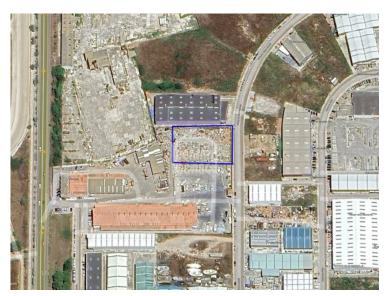

## Ref.: 91801

Interesting building plot located on the main street of the Sant Lluís industrial estate, ideal for implementing your new business project. It has approximately 2500m<sup>2</sup>, and has been used until now for storing building materials. Current planning regulations allow for use in the tertiary sector, industrial and equipment use. Planning regulations - Minimum plot: 600 m2 Boundaries 3 m from neighbouring plots, 5 m from roads Build allowance : 0.7 m<sup>2</sup>c/m<sup>2</sup>s Maximum height: 7 m (ground floor plus 1) Maximum number of floors: 2 \* Planning regs subject to change, sale subject to 21% VAT.