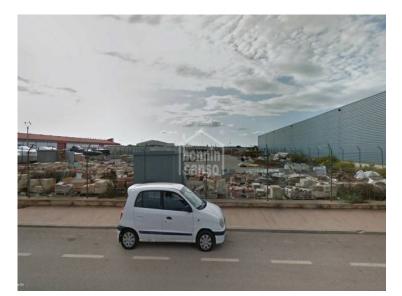

## Building plot in the Sant Lluís industrial estate, Menorca

## Ref.: 91801

Interesting building plot located on the main street of the Sant Lluís industrial estate, ideal for implementing your new business project. It has approximately 2500m<sup>2</sup>, and has been used until now for storing building materials. Current planning regulations allow for use in the tertiary sector, industrial and equipment use. Planning regulations - Minimum plot: 600 m2 Boundaries 3 m from neighbouring plots, 5 m from roads Build allowance : 0.7 m<sup>2</sup>c/m<sup>2</sup>s Maximum height: 7 m (ground floor plus 1) Maximum number of floors: 2 \* Planning regs subject to change, sale subject to 21% VAT.