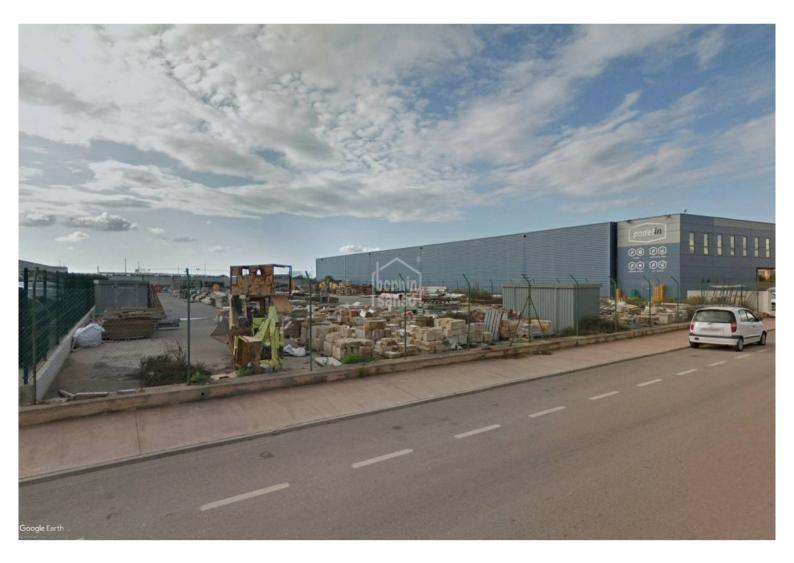

## Building plot in the Sant Lluís industrial estate, Menorca

## Ref.: 91801

Interesting building plot located on the main street of the Sant Lluís industrial estate, ideal for implementing your new business project. It has approximately 2500m<sup>2</sup>, and has been used until now for storing building materials. Current planning regulations allow for use in the tertiary sector, industrial and equipment use. Planning regulations - Minimum plot: 600 m2 Boundaries 3 m from neighbouring plots, 5 m from roads Build allowance : 0.7 m<sup>2</sup>c/m<sup>2</sup>s Maximum height: 7 m (ground floor plus 1) Maximum number of floors: 2 \* Planning regs subject to change, sale subject to 21% VAT.