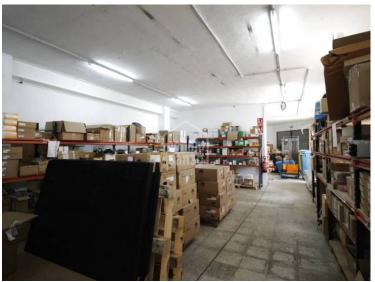

## Commercial premises/warehouse in Ciutadella, Menorca.

Ref.: 36687

This spacious commercial warehouse is strategically located in Ciutadella, making it an excellent choice for a wide range of commercial or industrial activities. With a generous surface area of approximately 390m<sup>2</sup>, the property is defined by its versatility and practicality. With dual access from two streets, the warehouse ensures smooth traffic flow for both visitors and vehicles, offering seamless convenience for customers and logistical operations. Large gates at both entrances further enhance its functionality, with one gate designed to accommodate vehicle entry [][][][] for loading and unloading activities or use as a workshop. Inside, the open-plan layout provides maximum flexibility, allowing the space to be tailored to the requirements of any business. The property also features two well-appointed bathrooms, ensuring added comfort for employees and clients alike. Thanks to its prime location, functional design, and substantial dimensions, this