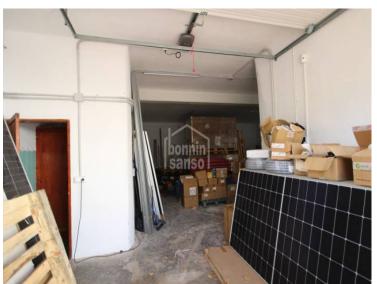

## Commercial premises/warehouse in Ciutadella, Menorca.

Ref.: 36687

This spacious commercial warehouse is strategically located in Ciutadella, making it an excellent choice for a wide range of commercial or industrial activities. With a generous surface area of approximately 390m<sup>2</sup>, the property is defined by its versatility and practicality. With dual access from two streets, the warehouse ensures smooth traffic flow for both visitors and vehicles, offering seamless convenience for customers and logistical operations. Large gates at both entrances further enhance its functionality, with one gate designed to accommodate vehicle entry [][][][] for loading and unloading activities or use as a workshop. Inside, the open-plan layout provides maximum flexibility, allowing the space to be tailored to the requirements of any business. The property also features two well-appointed bathrooms, ensuring added comfort for employees and clients alike. Thanks to its prime location, functional design, and substantial dimensions, this