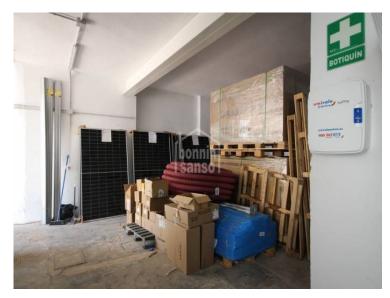

## Commercial premises/warehouse in Ciutadella, Menorca.

Ref.: 36687

This spacious commercial warehouse is strategically located in Ciutadella, making it an excellent choice for a wide range of commercial or industrial activities. With a generous surface area of approximately 390m<sup>2</sup>, the property is defined by its versatility and practicality. With dual access from two streets, the warehouse ensures smooth traffic flow for both visitors and vehicles, offering seamless convenience for customers and logistical operations. Large gates at both entrances further enhance its functionality, with one gate designed to accommodate vehicle entry [][][][] for loading and unloading activities or use as a workshop. Inside, the open-plan layout provides maximum flexibility, allowing the space to be tailored to the requirements of any business. The property also features two well-appointed bathrooms, ensuring added comfort for employees and clients alike. Thanks to its prime location, functional design, and substantial dimensions, this