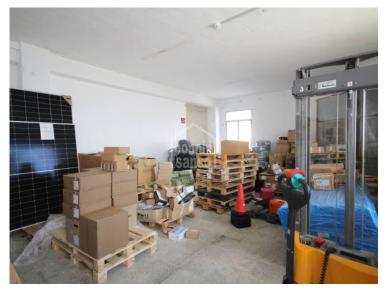

## Commercial premises/warehouse in Ciutadella, Menorca.

Ref.: 36687

This spacious commercial warehouse is strategically located in Ciutadella, making it an excellent choice for a wide range of commercial or industrial activities. With a generous surface area of approximately 390m<sup>2</sup>, the property is defined by its versatility and practicality. With dual access from two streets, the warehouse ensures smooth traffic flow for both visitors and vehicles, offering seamless convenience for customers and logistical operations. Large gates at both entrances further enhance its functionality, with one gate designed to accommodate vehicle entry [][][][] for loading and unloading activities or use as a workshop. Inside, the open-plan layout provides maximum flexibility, allowing the space to be tailored to the requirements of any business. The property also features two well-appointed bathrooms, ensuring added comfort for employees and clients alike. Thanks to its prime location, functional design, and substantial dimensions, this