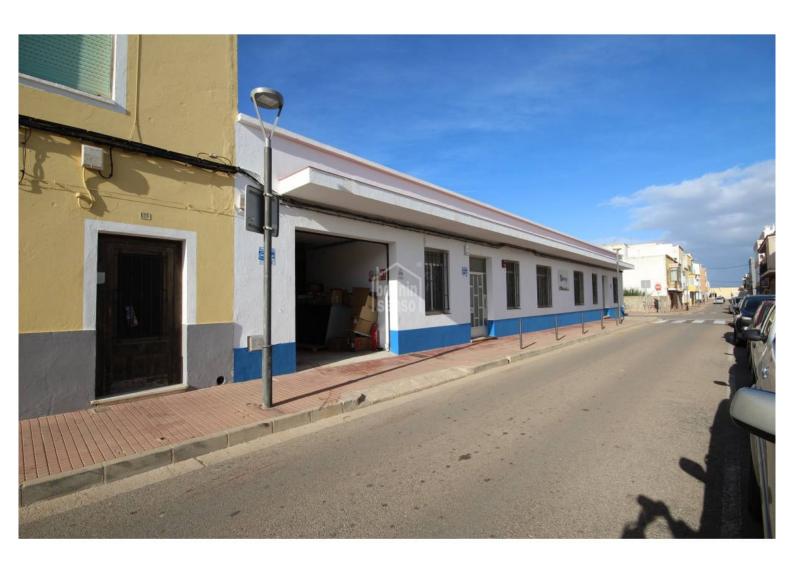

## Commercial premises/warehouse in Ciutadella, Menorca.

Ref.: 36687

This spacious commercial warehouse is strategically located in Ciutadella, making it an excellent choice for a wide range of commercial or industrial activities. With a generous surface area of approximately 390m<sup>2</sup>, the property is defined by its versatility and practicality. With dual access from two streets, the warehouse ensures smooth traffic flow for both visitors and vehicles, offering seamless convenience for customers and logistical operations. Large gates at both entrances further enhance its functionality, with one gate designed to accommodate vehicle entry [][][][] for loading and unloading activities or use as a workshop. Inside, the open-plan layout provides maximum flexibility, allowing the space to be tailored to the requirements of any business. The property also features two well-appointed bathrooms, ensuring added comfort for employees and clients alike. Thanks to its prime location, functional design, and substantial dimensions, this