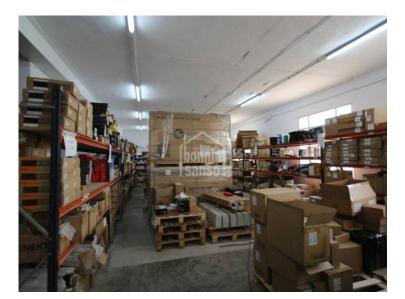

## Commercial premises/warehouse in Ciutadella, Menorca.

Ref.: 36687

This spacious commercial warehouse is strategically located in Ciutadella, making it an excellent choice for a wide range of commercial or industrial activities. With a generous surface area of approximately 390m<sup>2</sup>, the property is defined by its versatility and practicality. With dual access from two streets, the warehouse ensures smooth traffic flow for both visitors and vehicles, offering seamless convenience for customers and logistical operations. Large gates at both entrances further enhance its functionality, with one gate designed to accommodate vehicle entry [][][][] for loading and unloading activities or use as a workshop. Inside, the open-plan layout provides maximum flexibility, allowing the space to be tailored to the requirements of any business. The property also features two well-appointed bathrooms, ensuring added comfort for employees and clients alike. Thanks to its prime location, functional design, and substantial dimensions, this