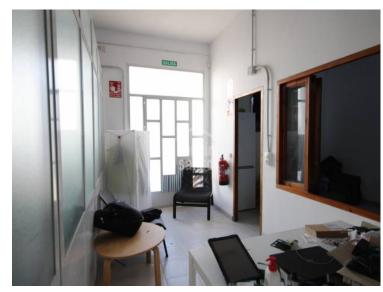

## Commercial premises/warehouse in Ciutadella, Menorca.

Ref.: 36687

This spacious commercial warehouse is strategically located in Ciutadella, making it an excellent choice for a wide range of commercial or industrial activities. With a generous surface area of approximately 390m<sup>2</sup>, the property is defined by its versatility and practicality. With dual access from two streets, the warehouse ensures smooth traffic flow for both visitors and vehicles, offering seamless convenience for customers and logistical operations. Large gates at both entrances further enhance its functionality, with one gate designed to accommodate vehicle entry [][][][] for loading and unloading activities or use as a workshop. Inside, the open-plan layout provides maximum flexibility, allowing the space to be tailored to the requirements of any business. The property also features two well-appointed bathrooms, ensuring added comfort for employees and clients alike. Thanks to its prime location, functional design, and substantial dimensions, this