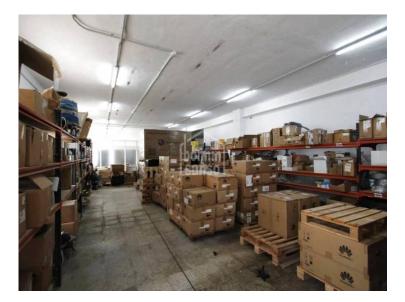

## Commercial premises/warehouse in Ciutadella, Menorca.

Ref.: 36687

This spacious commercial warehouse is strategically located in Ciutadella, making it an excellent choice for a wide range of commercial or industrial activities. With a generous surface area of approximately 390m<sup>2</sup>, the property is defined by its versatility and practicality. With dual access from two streets, the warehouse ensures smooth traffic flow for both visitors and vehicles, offering seamless convenience for customers and logistical operations. Large gates at both entrances further enhance its functionality, with one gate designed to accommodate vehicle entry [][][][] for loading and unloading activities or use as a workshop. Inside, the open-plan layout provides maximum flexibility, allowing the space to be tailored to the requirements of any business. The property also features two well-appointed bathrooms, ensuring added comfort for employees and clients alike. Thanks to its prime location, functional design, and substantial dimensions, this