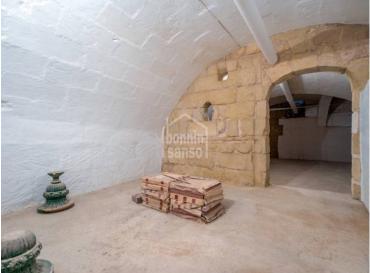

## Ref.: 92435

Nestled in the heart of Mahon, this splendid town house is a captivating example of timeless elegance, dating back to 1900. With four impressive floors plus a charming basement, this home emanates historic charm. The interior offers expansive rooms filled with natural light, lofty ceilings, and beautifully exposed beams that tell the story of its rich heritage. The stunning central staircase, crowned with a striking cupola, stands as a focal point of the home, adding a sense of grandeur to the entire space. The house is currently arranged with twelve bedrooms and four bathrooms, various living areas, kitchen and a large terrace overlooking the peaceful Freginal Park, providing a serene oasis for relaxation or outdoor entertaining. The basement is an interesting feature of the property, in pristine condition and showcasing the natural beauty of exposed limestone. Every corner of this house whispers history, inviting you to own a