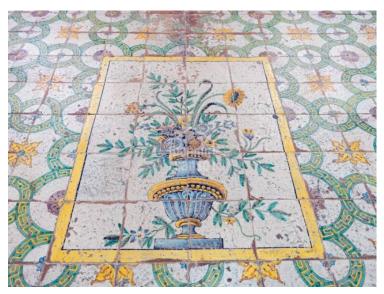

## Ref.: 92435

Nestled in the heart of Mahon, this splendid town house is a captivating example of timeless elegance, dating back to 1900. With four impressive floors plus a charming basement, this home emanates historic charm. The interior offers expansive rooms filled with natural light, lofty ceilings, and beautifully exposed beams that tell the story of its rich heritage. The stunning central staircase, crowned with a striking cupola, stands as a focal point of the home, adding a sense of grandeur to the entire space. The house is currently arranged with twelve bedrooms and four bathrooms, various living areas, kitchen and a large terrace overlooking the peaceful Freginal Park, providing a serene oasis for relaxation or outdoor entertaining. The basement is an interesting feature of the property, in pristine condition and showcasing the natural beauty of exposed limestone. Every corner of this house whispers history, inviting you to own a