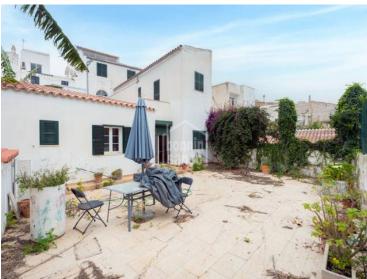

## Ref.: 92435

Nestled in the heart of Mahon, this splendid town house is a captivating example of timeless elegance, dating back to 1900. With four impressive floors plus a charming basement, this home emanates historic charm. The interior offers expansive rooms filled with natural light, lofty ceilings, and beautifully exposed beams that tell the story of its rich heritage. The stunning central staircase, crowned with a striking cupola, stands as a focal point of the home, adding a sense of grandeur to the entire space. The house is currently arranged with twelve bedrooms and four bathrooms, various living areas, kitchen and a large terrace overlooking the peaceful Freginal Park, providing a serene oasis for relaxation or outdoor entertaining. The basement is an interesting feature of the property, in pristine condition and showcasing the natural beauty of exposed limestone. Every corner of this house whispers history, inviting you to own a