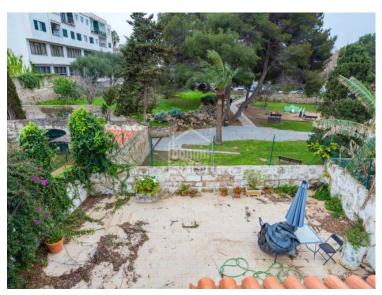

## Ref.: 92435

Nestled in the heart of Mahon, this splendid town house is a captivating example of timeless elegance, dating back to 1900. With four impressive floors plus a charming basement, this home emanates historic charm. The interior offers expansive rooms filled with natural light, lofty ceilings, and beautifully exposed beams that tell the story of its rich heritage. The stunning central staircase, crowned with a striking cupola, stands as a focal point of the home, adding a sense of grandeur to the entire space. The house is currently arranged with twelve bedrooms and four bathrooms, various living areas, kitchen and a large terrace overlooking the peaceful Freginal Park, providing a serene oasis for relaxation or outdoor entertaining. The basement is an interesting feature of the property, in pristine condition and showcasing the natural beauty of exposed limestone. Every corner of this house whispers history, inviting you to own a