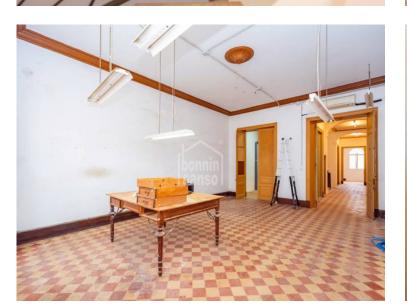

## Ref.: 92435

Nestled in the heart of Mahon, this splendid town house is a captivating example of timeless elegance, dating back to 1900. With four impressive floors plus a charming basement, this home emanates historic charm. The interior offers expansive rooms filled with natural light, lofty ceilings, and beautifully exposed beams that tell the story of its rich heritage. The stunning central staircase, crowned with a striking cupola, stands as a focal point of the home, adding a sense of grandeur to the entire space. The house is currently arranged with twelve bedrooms and four bathrooms, various living areas, kitchen and a large terrace overlooking the peaceful Freginal Park, providing a serene oasis for relaxation or outdoor entertaining. The basement is an interesting feature of the property, in pristine condition and showcasing the natural beauty of exposed limestone. Every corner of this house whispers history, inviting you to own a