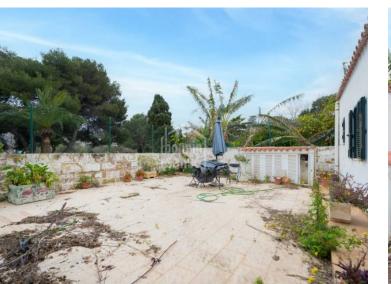

## Ref.: 92435

Nestled in the heart of Mahon, this splendid town house is a captivating example of timeless elegance, dating back to 1900. With four impressive floors plus a charming basement, this home emanates historic charm. The interior offers expansive rooms filled with natural light, lofty ceilings, and beautifully exposed beams that tell the story of its rich heritage. The stunning central staircase, crowned with a striking cupola, stands as a focal point of the home, adding a sense of grandeur to the entire space. The house is currently arranged with twelve bedrooms and four bathrooms, various living areas, kitchen and a large terrace overlooking the peaceful Freginal Park, providing a serene oasis for relaxation or outdoor entertaining. The basement is an interesting feature of the property, in pristine condition and showcasing the natural beauty of exposed limestone. Every corner of this house whispers history, inviting you to own a