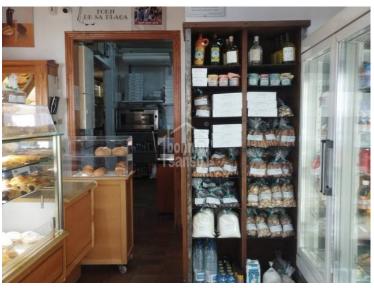

## Commercial premises for lease located in the centre of Es Mercadal.

Ref.: 92427

Located in the heart of Mercadal, we find this iconic premises, a long-established business, with an approximate surface area of 225 m<sup>2</sup>. The shop has been converted into a bakery, complete with a workshop and storage. It is currently operating at full capacity. Excellent location. The property is being leased with verifiable income. For further details, please do not hesitate to contact us.