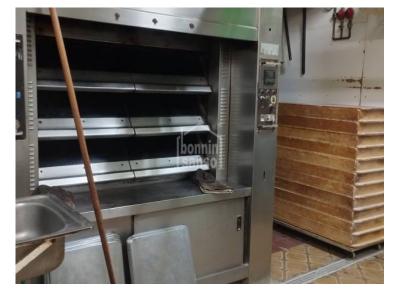

## Commercial premises for lease located in the centre of Es Mercadal.

Ref.: 92427

Located in the heart of Mercadal, we find this iconic premises, a long-established business, with an approximate surface area of 225 m<sup>2</sup>. The shop has been converted into a bakery, complete with a workshop and storage. It is currently operating at full capacity. Excellent location. The property is being leased with verifiable income. For further details, please do not hesitate to contact us.