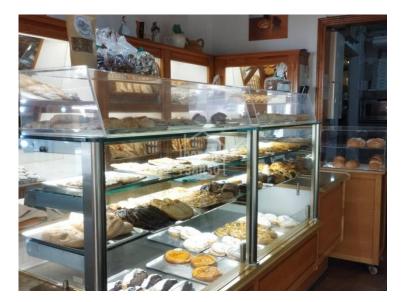

## Commercial premises for lease located in the centre of Es Mercadal.

Ref.: 92427

Located in the heart of Mercadal, we find this iconic premises, a long-established business, with an approximate surface area of 225 m<sup>2</sup>. The shop has been converted into a bakery, complete with a workshop and storage. It is currently operating at full capacity. Excellent location. The property is being leased with verifiable income. For further details, please do not hesitate to contact us.