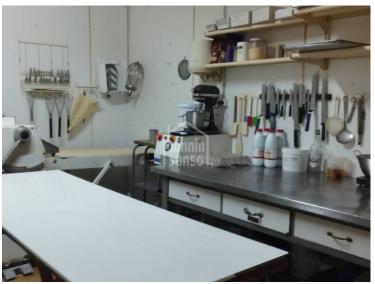

## Commercial premises for lease located in the centre of Es Mercadal.

Ref.: 92427

Located in the heart of Mercadal, we find this iconic premises, a long-established business, with an approximate surface area of 225 m<sup>2</sup>. The shop has been converted into a bakery, complete with a workshop and storage. It is currently operating at full capacity. Excellent location. The property is being leased with verifiable income. For further details, please do not hesitate to contact us.