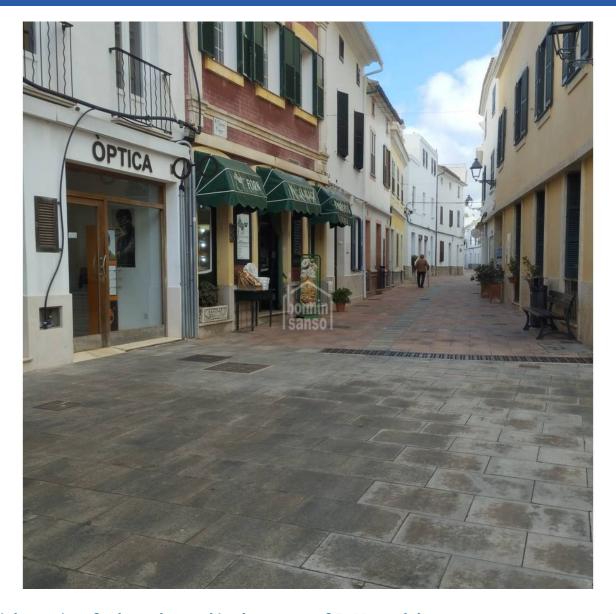

## Commercial premises for lease located in the centre of Es Mercadal.

Ref.: 92427

Located in the heart of Mercadal, we find this iconic premises, a long-established business, with an approximate surface area of 225 m<sup>2</sup>. The shop has been converted into a bakery, complete with a workshop and storage. It is currently operating at full capacity. Excellent location. The property is being leased with verifiable income. For further details, please do not hesitate to contact us.