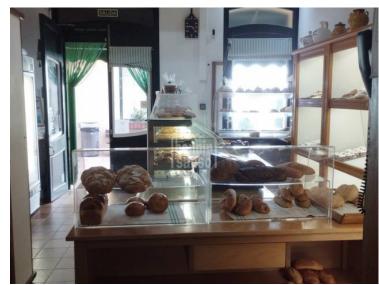

## Commercial premises for lease located in the centre of Es Mercadal.

Ref.: 92427

Located in the heart of Mercadal, we find this iconic premises, a long-established business, with an approximate surface area of 225 m<sup>2</sup>. The shop has been converted into a bakery, complete with a workshop and storage. It is currently operating at full capacity. Excellent location. The property is being leased with verifiable income. For further details, please do not hesitate to contact us.