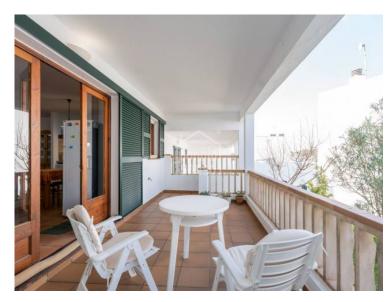

## Charm and Comfort near the Sea in Es Grau. Menorca

Ref.: 92315

Located in the idyllic setting of Es Grau, this magnificent two-story home perfectly blends comfort and functionality in a privileged location. Built on a 119 m<sup>2</sup> plot, it offers spacious, well-designed areas [[[[[[]]]]]] for enjoying with family an friends. The ground floor, covering 80 m<sup>2</sup>, features a practical garage, a full bathroom, and a spacious open-plan kitchen and dining area that leads to a charming covered terrace. This is the perfect space for large gatherings, where the sea breeze and the warmth of home come together in perfect harmony. Upstairs, you'll find an elegant and functional living space equipped with a fireplace and central heating, making it an ideal home to enjoy all year round. The layout includes three bright bedrooms, a bathroom, an independent kitchen, a living-dining room, a laundry area, and several terraces with stunning panoramic views. From here, breathtaking sea views become the perfect backdrop for every sunrise, while