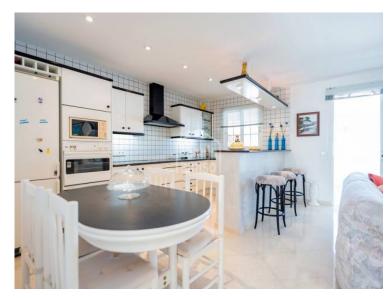

## Charm and Comfort near the Sea in Es Grau. Menorca

Ref.: 92315

Located in the idyllic setting of Es Grau, this magnificent two-story home perfectly blends comfort and functionality in a privileged location. Built on a 119 m<sup>2</sup> plot, it offers spacious, well-designed areas [[[[[[]]]]]] for enjoying with family an friends. The ground floor, covering 80 m<sup>2</sup>, features a practical garage, a full bathroom, and a spacious open-plan kitchen and dining area that leads to a charming covered terrace. This is the perfect space for large gatherings, where the sea breeze and the warmth of home come together in perfect harmony. Upstairs, you'll find an elegant and functional living space equipped with a fireplace and central heating, making it an ideal home to enjoy all year round. The layout includes three bright bedrooms, a bathroom, an independent kitchen, a living-dining room, a laundry area, and several terraces with stunning panoramic views. From here, breathtaking sea views become the perfect backdrop for every sunrise, while