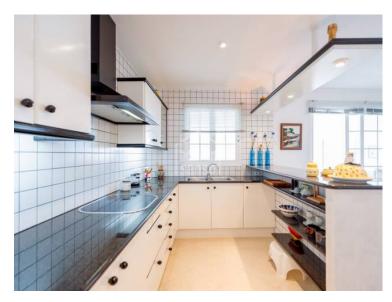

## Charm and Comfort near the Sea in Es Grau. Menorca

Ref.: 92315

Located in the idyllic setting of Es Grau, this magnificent two-story home perfectly blends comfort and functionality in a privileged location. Built on a 119 m<sup>2</sup> plot, it offers spacious, well-designed areas [[[[[[]]]]]] for enjoying with family an friends. The ground floor, covering 80 m<sup>2</sup>, features a practical garage, a full bathroom, and a spacious open-plan kitchen and dining area that leads to a charming covered terrace. This is the perfect space for large gatherings, where the sea breeze and the warmth of home come together in perfect harmony. Upstairs, you'll find an elegant and functional living space equipped with a fireplace and central heating, making it an ideal home to enjoy all year round. The layout includes three bright bedrooms, a bathroom, an independent kitchen, a living-dining room, a laundry area, and several terraces with stunning panoramic views. From here, breathtaking sea views become the perfect backdrop for every sunrise, while