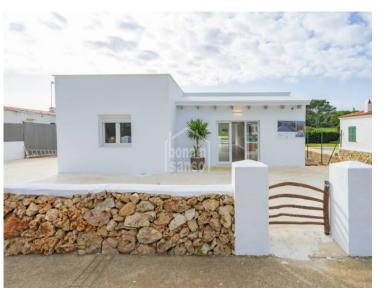

## Spacious villa with pool and countryside views in Addaya, Menorca

## Ref.: 92204

Discover your new home in the charming urbanization of Addaya! This villa is on one floor and is a perfect retreat for a quiet, comfortable and quiet environment. With a functional and cozy design, with three large bedrooms, three bathrooms, a large living/dining room, kitchen, sink and storage room. Completely renovated in 2024 with quality materials and installations, as well as solar panels for lower electricity consumption. Located just a few minutes walk from the marina, you can enjoy seaside walks and water activities. In addition, the beautiful Arenal d'en Castell beach is just a few minutes away on the sofa, so you can relax sunbathing or enjoy a refreshing swim in its crystal-clear waters. The chalet is completed with a pleasant swimming pool with views of the countryside, surrounded by a natural environment that invites peace and relaxation, while its distribution on a single floor facilitates access and mobility. Come