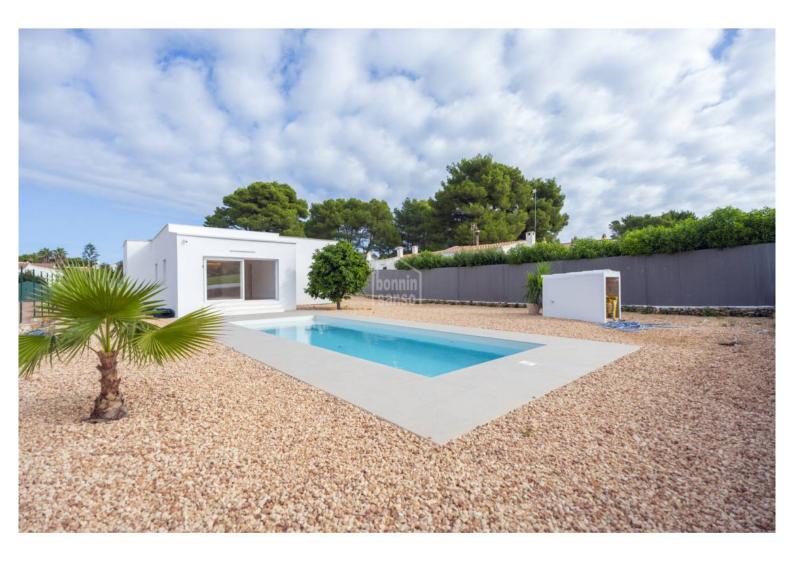

## Spacious villa with pool and countryside views in Addaya, Menorca

## Ref.: 92204

Discover your new home in the charming urbanization of Addaya! This villa is on one floor and is a perfect retreat for a quiet, comfortable and quiet environment. With a functional and cozy design, with three large bedrooms, three bathrooms, a large living/dining room, kitchen, sink and storage room. Completely renovated in 2024 with quality materials and installations, as well as solar panels for lower electricity consumption. Located just a few minutes walk from the marina, you can enjoy seaside walks and water activities. In addition, the beautiful Arenal d'en Castell beach is just a few minutes away on the sofa, so you can relax sunbathing or enjoy a refreshing swim in its crystal-clear waters. The chalet is completed with a pleasant swimming pool with views of the countryside, surrounded by a natural environment that invites peace and relaxation, while its distribution on a single floor facilitates access and mobility. Come