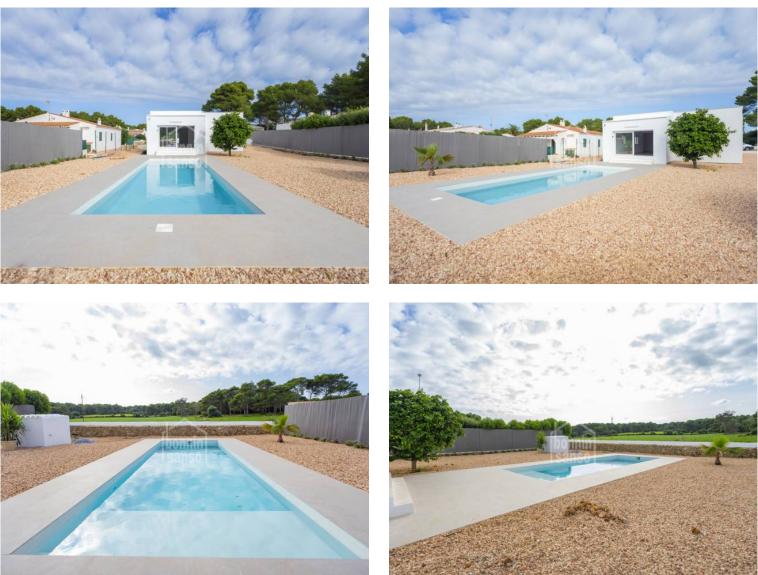

## Ref.: 92204

Discover your new home in the charming urbanization of Addaya! This villa is on one floor and is a perfect retreat for a quiet, comfortable and quiet environment. With a functional and cozy design, with three large bedrooms, three bathrooms, a large living/dining room, kitchen, sink and storage room. Completely renovated in 2024 with quality materials and installations, as well as solar panels for lower electricity consumption. Located just a few minutes walk from the marina, you can enjoy seaside walks and water activities. In addition, the beautiful Arenal d'en Castell beach is just a few minutes away on the sofa, so you can relax sunbathing or enjoy a refreshing swim in its crystal-clear waters. The chalet is completed with a pleasant swimming pool with views of the countryside, surrounded by a natural environment that invites peace and relaxation, while its distribution on a single floor facilitates access and mobility. Come