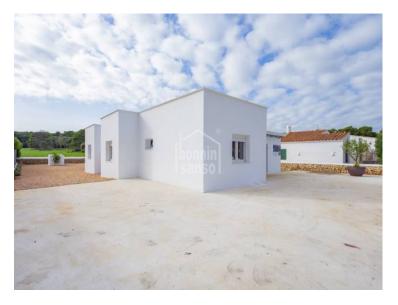

## Spacious villa with pool and countryside views in Addaya, Menorca

## Ref.: 92204

Discover your new home in the charming urbanization of Addaya! This villa is on one floor and is a perfect retreat for a quiet, comfortable and quiet environment. With a functional and cozy design, with three large bedrooms, three bathrooms, a large living/dining room, kitchen, sink and storage room. Completely renovated in 2024 with quality materials and installations, as well as solar panels for lower electricity consumption. Located just a few minutes walk from the marina, you can enjoy seaside walks and water activities. In addition, the beautiful Arenal d'en Castell beach is just a few minutes away on the sofa, so you can relax sunbathing or enjoy a refreshing swim in its crystal-clear waters. The chalet is completed with a pleasant swimming pool with views of the countryside, surrounded by a natural environment that invites peace and relaxation, while its distribution on a single floor facilitates access and mobility. Come