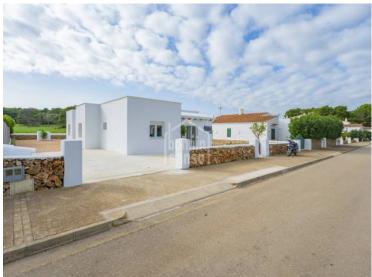

## Spacious villa with pool and countryside views in Addaya, Menorca

## Ref.: 92204

Discover your new home in the charming urbanization of Addaya! This villa is on one floor and is a perfect retreat for a quiet, comfortable and quiet environment. With a functional and cozy design, with three large bedrooms, three bathrooms, a large living/dining room, kitchen, sink and storage room. Completely renovated in 2024 with quality materials and installations, as well as solar panels for lower electricity consumption. Located just a few minutes walk from the marina, you can enjoy seaside walks and water activities. In addition, the beautiful Arenal d'en Castell beach is just a few minutes away on the sofa, so you can relax sunbathing or enjoy a refreshing swim in its crystal-clear waters. The chalet is completed with a pleasant swimming pool with views of the countryside, surrounded by a natural environment that invites peace and relaxation, while its distribution on a single floor facilitates access and mobility. Come