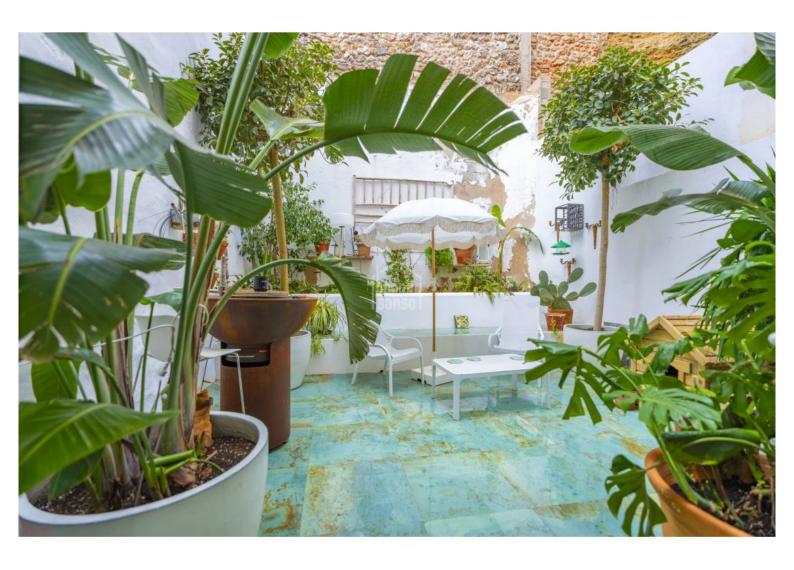

## Former Port Warehouse Converted into Exclusive Home on the Front Line of Mahón Port. Menorca

Located on the front line of Mahón's Port, this unique property is the result of a careful transformation of a former port warehouse into a home that perfectly blends industrial and Mediterranean styles. With more than 200 square meters, it stands out for its high-quality finishes, functional design, and spacious, bright interiors, offering comfort and elegance in every detail. A spacious living room with sea views provides the perfect space to share with family and friends, creating a welcoming and sophisticated atmosphere. The property features two large bedrooms, two full bathrooms, a guest toilet, and an independent laundry room, ensuring everyday convenience. At the rear, a charming courtyard surrounded by exotic strelitzias offers a haven of color and tranquility in the heart of the port. Its prime location is just a few steps from the modern elevator that connects directly to the Market Hall and the center of Mahón, providing easy access to all