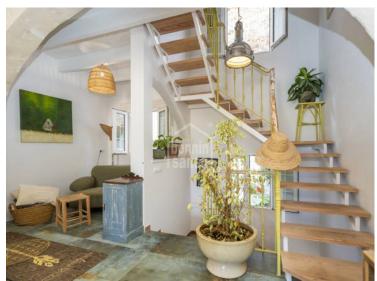

## Former Port Warehouse Converted into Exclusive Home on the Front Line of Mahón Port. Menorca

Located on the front line of Mahón's Port, this unique property is the result of a careful transformation of a former port warehouse into a home that perfectly blends industrial and Mediterranean styles. With more than 200 square meters, it stands out for its high-quality finishes, functional design, and spacious, bright interiors, offering comfort and elegance in every detail. A spacious living room with sea views provides the perfect space to share with family and friends, creating a welcoming and sophisticated atmosphere. The property features two large bedrooms, two full bathrooms, a guest toilet, and an independent laundry room, ensuring everyday convenience. At the rear, a charming courtyard surrounded by exotic strelitzias offers a haven of color and tranquility in the heart of the port. Its prime location is just a few steps from the modern elevator that connects directly to the Market Hall and the center of Mahón, providing easy access to all