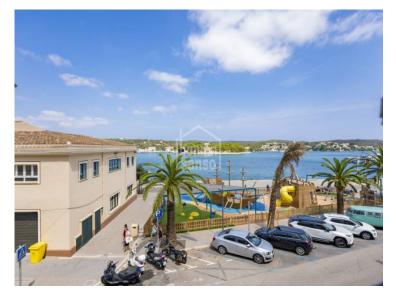

## Former Port Warehouse Converted into Exclusive Home on the Front Line of Mahón Port. Menorca

Located on the front line of Mahón's Port, this unique property is the result of a careful transformation of a former port warehouse into a home that perfectly blends industrial and Mediterranean styles. With more than 200 square meters, it stands out for its high-quality finishes, functional design, and spacious, bright interiors, offering comfort and elegance in every detail. A spacious living room with sea views provides the perfect space to share with family and friends, creating a welcoming and sophisticated atmosphere. The property features two large bedrooms, two full bathrooms, a guest toilet, and an independent laundry room, ensuring everyday convenience. At the rear, a charming courtyard surrounded by exotic strelitzias offers a haven of color and tranquility in the heart of the port. Its prime location is just a few steps from the modern elevator that connects directly to the Market Hall and the center of Mahón, providing easy access to all