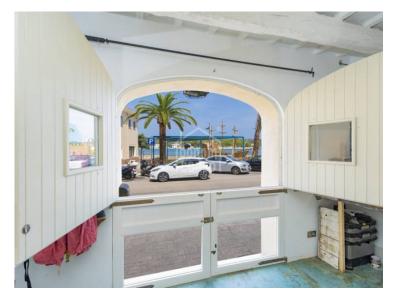

## Former Port Warehouse Converted into Exclusive Home on the Front Line of Mahón Port. Menorca

Located on the front line of Mahón's Port, this unique property is the result of a careful transformation of a former port warehouse into a home that perfectly blends industrial and Mediterranean styles. With more than 200 square meters, it stands out for its high-quality finishes, functional design, and spacious, bright interiors, offering comfort and elegance in every detail. A spacious living room with sea views provides the perfect space to share with family and friends, creating a welcoming and sophisticated atmosphere. The property features two large bedrooms, two full bathrooms, a guest toilet, and an independent laundry room, ensuring everyday convenience. At the rear, a charming courtyard surrounded by exotic strelitzias offers a haven of color and tranquility in the heart of the port. Its prime location is just a few steps from the modern elevator that connects directly to the Market Hall and the center of Mahón, providing easy access to all