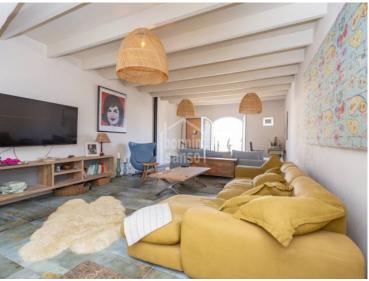

## Former Port Warehouse Converted into Exclusive Home on the Front Line of Mahón Port. Menorca

Located on the front line of Mahón's Port, this unique property is the result of a careful transformation of a former port warehouse into a home that perfectly blends industrial and Mediterranean styles. With more than 200 square meters, it stands out for its high-quality finishes, functional design, and spacious, bright interiors, offering comfort and elegance in every detail. A spacious living room with sea views provides the perfect space to share with family and friends, creating a welcoming and sophisticated atmosphere. The property features two large bedrooms, two full bathrooms, a guest toilet, and an independent laundry room, ensuring everyday convenience. At the rear, a charming courtyard surrounded by exotic strelitzias offers a haven of color and tranquility in the heart of the port. Its prime location is just a few steps from the modern elevator that connects directly to the Market Hall and the center of Mahón, providing easy access to all