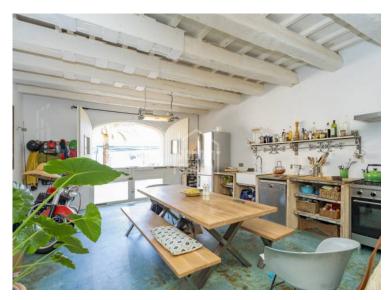

## Former Port Warehouse Converted into Exclusive Home on the Front Line of Mahón Port. Menorca

Located on the front line of Mahón's Port, this unique property is the result of a careful transformation of a former port warehouse into a home that perfectly blends industrial and Mediterranean styles. With more than 200 square meters, it stands out for its high-quality finishes, functional design, and spacious, bright interiors, offering comfort and elegance in every detail. A spacious living room with sea views provides the perfect space to share with family and friends, creating a welcoming and sophisticated atmosphere. The property features two large bedrooms, two full bathrooms, a guest toilet, and an independent laundry room, ensuring everyday convenience. At the rear, a charming courtyard surrounded by exotic strelitzias offers a haven of color and tranquility in the heart of the port. Its prime location is just a few steps from the modern elevator that connects directly to the Market Hall and the center of Mahón, providing easy access to all