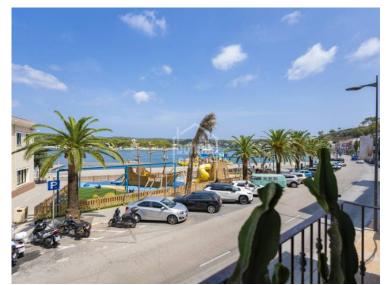

## Former Port Warehouse Converted into Exclusive Home on the Front Line of Mahón Port. Menorca

Located on the front line of Mahón's Port, this unique property is the result of a careful transformation of a former port warehouse into a home that perfectly blends industrial and Mediterranean styles. With more than 200 square meters, it stands out for its high-quality finishes, functional design, and spacious, bright interiors, offering comfort and elegance in every detail. A spacious living room with sea views provides the perfect space to share with family and friends, creating a welcoming and sophisticated atmosphere. The property features two large bedrooms, two full bathrooms, a guest toilet, and an independent laundry room, ensuring everyday convenience. At the rear, a charming courtyard surrounded by exotic strelitzias offers a haven of color and tranquility in the heart of the port. Its prime location is just a few steps from the modern elevator that connects directly to the Market Hall and the center of Mahón, providing easy access to all