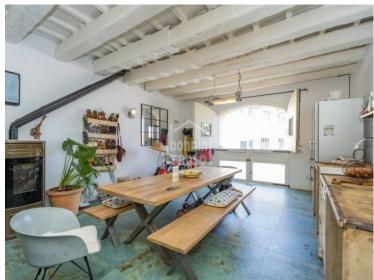

## Former Port Warehouse Converted into Exclusive Home on the Front Line of Mahón Port. Menorca

Located on the front line of Mahón's Port, this unique property is the result of a careful transformation of a former port warehouse into a home that perfectly blends industrial and Mediterranean styles. With more than 200 square meters, it stands out for its high-quality finishes, functional design, and spacious, bright interiors, offering comfort and elegance in every detail. A spacious living room with sea views provides the perfect space to share with family and friends, creating a welcoming and sophisticated atmosphere. The property features two large bedrooms, two full bathrooms, a guest toilet, and an independent laundry room, ensuring everyday convenience. At the rear, a charming courtyard surrounded by exotic strelitzias offers a haven of color and tranquility in the heart of the port. Its prime location is just a few steps from the modern elevator that connects directly to the Market Hall and the center of Mahón, providing easy access to all