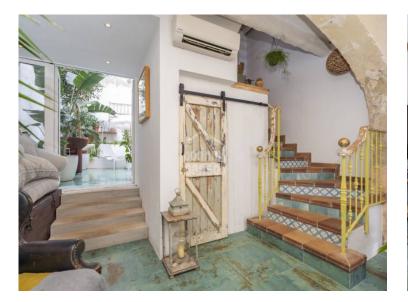

## Former Port Warehouse Converted into Exclusive Home on the Front Line of Mahón Port. Menorca

Located on the front line of Mahón's Port, this unique property is the result of a careful transformation of a former port warehouse into a home that perfectly blends industrial and Mediterranean styles. With more than 200 square meters, it stands out for its high-quality finishes, functional design, and spacious, bright interiors, offering comfort and elegance in every detail. A spacious living room with sea views provides the perfect space to share with family and friends, creating a welcoming and sophisticated atmosphere. The property features two large bedrooms, two full bathrooms, a guest toilet, and an independent laundry room, ensuring everyday convenience. At the rear, a charming courtyard surrounded by exotic strelitzias offers a haven of color and tranquility in the heart of the port. Its prime location is just a few steps from the modern elevator that connects directly to the Market Hall and the center of Mahón, providing easy access to all