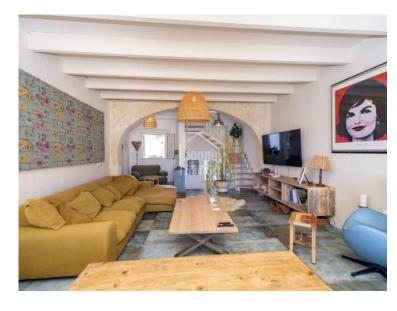

## Former Port Warehouse Converted into Exclusive Home on the Front Line of Mahón Port. Menorca

Located on the front line of Mahón's Port, this unique property is the result of a careful transformation of a former port warehouse into a home that perfectly blends industrial and Mediterranean styles. With more than 200 square meters, it stands out for its high-quality finishes, functional design, and spacious, bright interiors, offering comfort and elegance in every detail. A spacious living room with sea views provides the perfect space to share with family and friends, creating a welcoming and sophisticated atmosphere. The property features two large bedrooms, two full bathrooms, a guest toilet, and an independent laundry room, ensuring everyday convenience. At the rear, a charming courtyard surrounded by exotic strelitzias offers a haven of color and tranquility in the heart of the port. Its prime location is just a few steps from the modern elevator that connects directly to the Market Hall and the center of Mahón, providing easy access to all