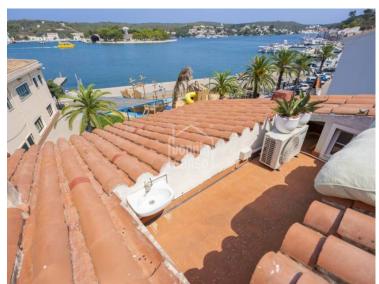

## Former Port Warehouse Converted into Exclusive Home on the Front Line of Mahón Port. Menorca

Located on the front line of Mahón's Port, this unique property is the result of a careful transformation of a former port warehouse into a home that perfectly blends industrial and Mediterranean styles. With more than 200 square meters, it stands out for its high-quality finishes, functional design, and spacious, bright interiors, offering comfort and elegance in every detail. A spacious living room with sea views provides the perfect space to share with family and friends, creating a welcoming and sophisticated atmosphere. The property features two large bedrooms, two full bathrooms, a guest toilet, and an independent laundry room, ensuring everyday convenience. At the rear, a charming courtyard surrounded by exotic strelitzias offers a haven of color and tranquility in the heart of the port. Its prime location is just a few steps from the modern elevator that connects directly to the Market Hall and the center of Mahón, providing easy access to all