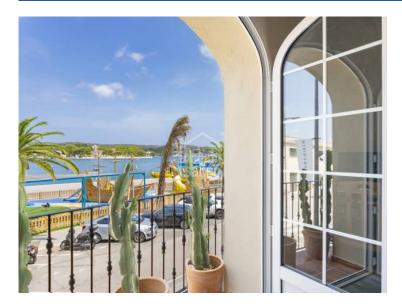

## Former Port Warehouse Converted into Exclusive Home on the Front Line of Mahón Port. Menorca

Located on the front line of Mahón's Port, this unique property is the result of a careful transformation of a former port warehouse into a home that perfectly blends industrial and Mediterranean styles. With more than 200 square meters, it stands out for its high-quality finishes, functional design, and spacious, bright interiors, offering comfort and elegance in every detail. A spacious living room with sea views provides the perfect space to share with family and friends, creating a welcoming and sophisticated atmosphere. The property features two large bedrooms, two full bathrooms, a guest toilet, and an independent laundry room, ensuring everyday convenience. At the rear, a charming courtyard surrounded by exotic strelitzias offers a haven of color and tranquility in the heart of the port. Its prime location is just a few steps from the modern elevator that connects directly to the Market Hall and the center of Mahón, providing easy access to all