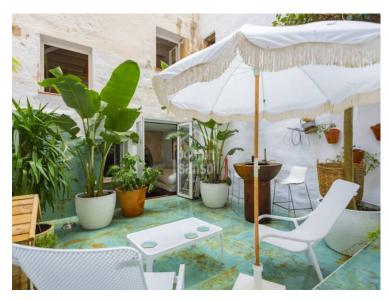

## Former Port Warehouse Converted into Exclusive Home on the Front Line of Mahón Port. Menorca

Located on the front line of Mahón's Port, this unique property is the result of a careful transformation of a former port warehouse into a home that perfectly blends industrial and Mediterranean styles. With more than 200 square meters, it stands out for its high-quality finishes, functional design, and spacious, bright interiors, offering comfort and elegance in every detail. A spacious living room with sea views provides the perfect space to share with family and friends, creating a welcoming and sophisticated atmosphere. The property features two large bedrooms, two full bathrooms, a guest toilet, and an independent laundry room, ensuring everyday convenience. At the rear, a charming courtyard surrounded by exotic strelitzias offers a haven of color and tranquility in the heart of the port. Its prime location is just a few steps from the modern elevator that connects directly to the Market Hall and the center of Mahón, providing easy access to all