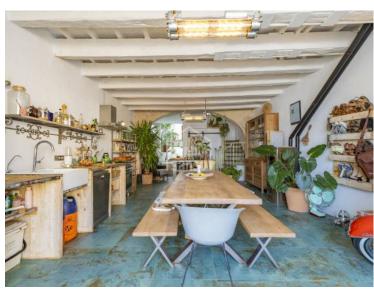

## Former Port Warehouse Converted into Exclusive Home on the Front Line of Mahón Port. Menorca

Located on the front line of Mahón's Port, this unique property is the result of a careful transformation of a former port warehouse into a home that perfectly blends industrial and Mediterranean styles. With more than 200 square meters, it stands out for its high-quality finishes, functional design, and spacious, bright interiors, offering comfort and elegance in every detail. A spacious living room with sea views provides the perfect space to share with family and friends, creating a welcoming and sophisticated atmosphere. The property features two large bedrooms, two full bathrooms, a guest toilet, and an independent laundry room, ensuring everyday convenience. At the rear, a charming courtyard surrounded by exotic strelitzias offers a haven of color and tranquility in the heart of the port. Its prime location is just a few steps from the modern elevator that connects directly to the Market Hall and the center of Mahón, providing easy access to all