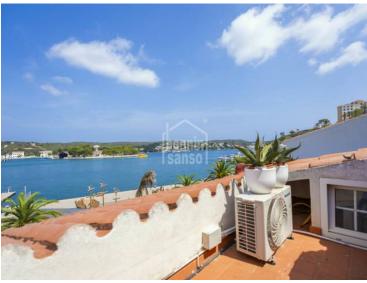

## Former Port Warehouse Converted into Exclusive Home on the Front Line of Mahón Port. Menorca

Located on the front line of Mahón's Port, this unique property is the result of a careful transformation of a former port warehouse into a home that perfectly blends industrial and Mediterranean styles. With more than 200 square meters, it stands out for its high-quality finishes, functional design, and spacious, bright interiors, offering comfort and elegance in every detail. A spacious living room with sea views provides the perfect space to share with family and friends, creating a welcoming and sophisticated atmosphere. The property features two large bedrooms, two full bathrooms, a guest toilet, and an independent laundry room, ensuring everyday convenience. At the rear, a charming courtyard surrounded by exotic strelitzias offers a haven of color and tranquility in the heart of the port. Its prime location is just a few steps from the modern elevator that connects directly to the Market Hall and the center of Mahón, providing easy access to all