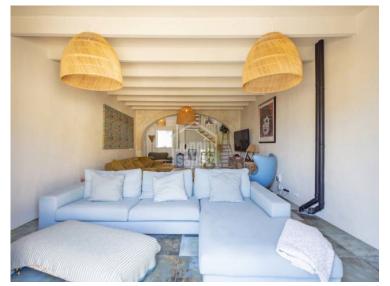

## Former Port Warehouse Converted into Exclusive Home on the Front Line of Mahón Port. Menorca

Located on the front line of Mahón's Port, this unique property is the result of a careful transformation of a former port warehouse into a home that perfectly blends industrial and Mediterranean styles. With more than 200 square meters, it stands out for its high-quality finishes, functional design, and spacious, bright interiors, offering comfort and elegance in every detail. A spacious living room with sea views provides the perfect space to share with family and friends, creating a welcoming and sophisticated atmosphere. The property features two large bedrooms, two full bathrooms, a guest toilet, and an independent laundry room, ensuring everyday convenience. At the rear, a charming courtyard surrounded by exotic strelitzias offers a haven of color and tranquility in the heart of the port. Its prime location is just a few steps from the modern elevator that connects directly to the Market Hall and the center of Mahón, providing easy access to all