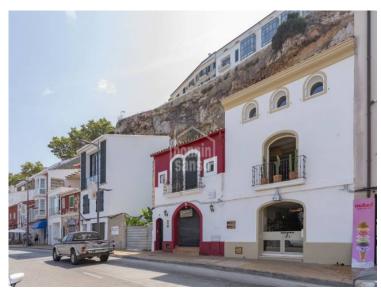

## Former Port Warehouse Converted into Exclusive Home on the Front Line of Mahón Port. Menorca

Located on the front line of Mahón's Port, this unique property is the result of a careful transformation of a former port warehouse into a home that perfectly blends industrial and Mediterranean styles. With more than 200 square meters, it stands out for its high-quality finishes, functional design, and spacious, bright interiors, offering comfort and elegance in every detail. A spacious living room with sea views provides the perfect space to share with family and friends, creating a welcoming and sophisticated atmosphere. The property features two large bedrooms, two full bathrooms, a guest toilet, and an independent laundry room, ensuring everyday convenience. At the rear, a charming courtyard surrounded by exotic strelitzias offers a haven of color and tranquility in the heart of the port. Its prime location is just a few steps from the modern elevator that connects directly to the Market Hall and the center of Mahón, providing easy access to all