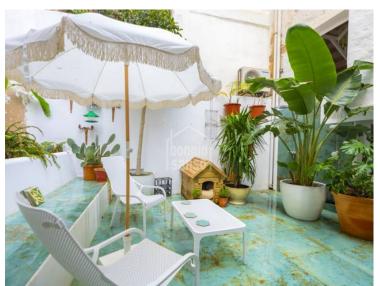

## Former Port Warehouse Converted into Exclusive Home on the Front Line of Mahón Port. Menorca

Located on the front line of Mahón's Port, this unique property is the result of a careful transformation of a former port warehouse into a home that perfectly blends industrial and Mediterranean styles. With more than 200 square meters, it stands out for its high-quality finishes, functional design, and spacious, bright interiors, offering comfort and elegance in every detail. A spacious living room with sea views provides the perfect space to share with family and friends, creating a welcoming and sophisticated atmosphere. The property features two large bedrooms, two full bathrooms, a guest toilet, and an independent laundry room, ensuring everyday convenience. At the rear, a charming courtyard surrounded by exotic strelitzias offers a haven of color and tranquility in the heart of the port. Its prime location is just a few steps from the modern elevator that connects directly to the Market Hall and the center of Mahón, providing easy access to all