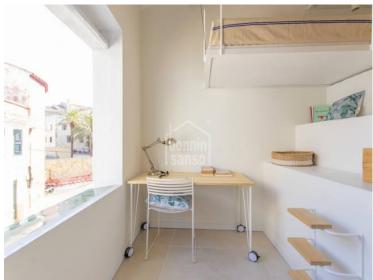

## First floor town house in the centre of Mahon, Menorca

Ref.: 91929

Beautifully refurbished first floor town house, loving restored to reveal the traditional limestone walls and beamed ceilings that blend perfectly with the new materials chosen for the project. The property offers three bedrooms, bathroom, cloakroom and a living area with open plan kitchen leading out to the terrace. At the end of the terrace is a utility area. The property has a great natural light and is sold partly furnished. A minute's walk down in to the port and five minutes to the centre of Mahon, making it a super home for your holidays or to live all year round. Pre-installation for air conditioning.