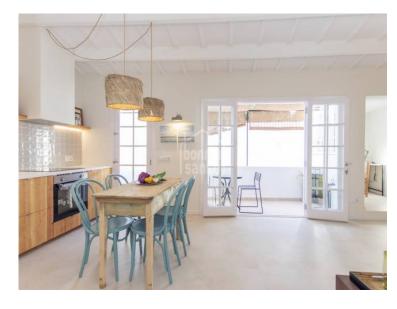

## First floor town house in the centre of Mahon, Menorca

Ref.: 91929

Beautifully refurbished first floor town house, loving restored to reveal the traditional limestone walls and beamed ceilings that blend perfectly with the new materials chosen for the project. The property offers three bedrooms, bathroom, cloakroom and a living area with open plan kitchen leading out to the terrace. At the end of the terrace is a utility area. The property has a great natural light and is sold partly furnished. A minute's walk down in to the port and five minutes to the centre of Mahon, making it a super home for your holidays or to live all year round. Pre-installation for air conditioning.