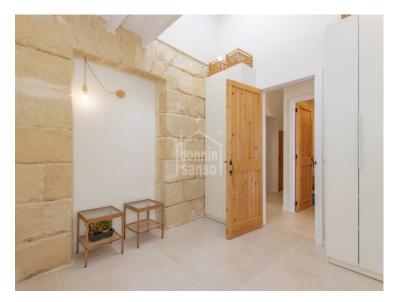

## First floor town house in the centre of Mahon, Menorca

Ref.: 91929

Beautifully refurbished first floor town house, loving restored to reveal the traditional limestone walls and beamed ceilings that blend perfectly with the new materials chosen for the project. The property offers three bedrooms, bathroom, cloakroom and a living area with open plan kitchen leading out to the terrace. At the end of the terrace is a utility area. The property has a great natural light and is sold partly furnished. A minute's walk down in to the port and five minutes to the centre of Mahon, making it a super home for your holidays or to live all year round. Pre-installation for air conditioning.