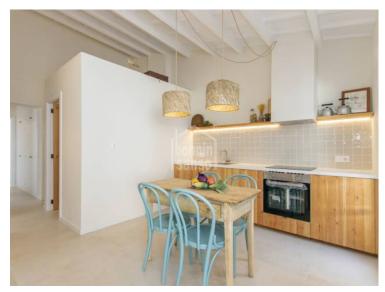

## First floor town house in the centre of Mahon, Menorca

Ref.: 91929

Beautifully refurbished first floor town house, loving restored to reveal the traditional limestone walls and beamed ceilings that blend perfectly with the new materials chosen for the project. The property offers three bedrooms, bathroom, cloakroom and a living area with open plan kitchen leading out to the terrace. At the end of the terrace is a utility area. The property has a great natural light and is sold partly furnished. A minute's walk down in to the port and five minutes to the centre of Mahon, making it a super home for your holidays or to live all year round. Pre-installation for air conditioning.