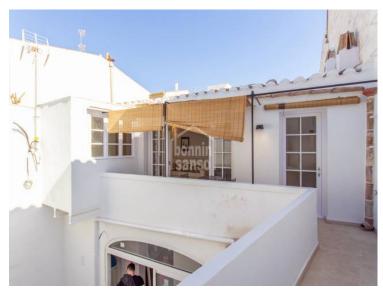

## First floor town house in the centre of Mahon, Menorca

Ref.: 91929

Beautifully refurbished first floor town house, loving restored to reveal the traditional limestone walls and beamed ceilings that blend perfectly with the new materials chosen for the project. The property offers three bedrooms, bathroom, cloakroom and a living area with open plan kitchen leading out to the terrace. At the end of the terrace is a utility area. The property has a great natural light and is sold partly furnished. A minute's walk down in to the port and five minutes to the centre of Mahon, making it a super home for your holidays or to live all year round. Pre-installation for air conditioning.