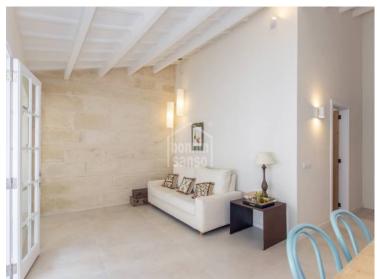

## First floor town house in the centre of Mahon, Menorca

Ref.: 91929

Beautifully refurbished first floor town house, loving restored to reveal the traditional limestone walls and beamed ceilings that blend perfectly with the new materials chosen for the project. The property offers three bedrooms, bathroom, cloakroom and a living area with open plan kitchen leading out to the terrace. At the end of the terrace is a utility area. The property has a great natural light and is sold partly furnished. A minute's walk down in to the port and five minutes to the centre of Mahon, making it a super home for your holidays or to live all year round. Pre-installation for air conditioning.