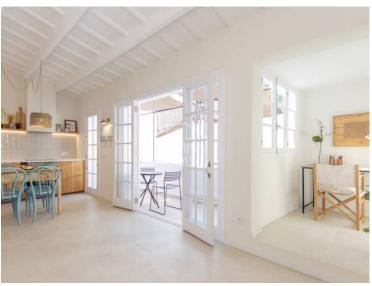

## First floor town house in the centre of Mahon, Menorca

Ref.: 91929

Beautifully refurbished first floor town house, loving restored to reveal the traditional limestone walls and beamed ceilings that blend perfectly with the new materials chosen for the project. The property offers three bedrooms, bathroom, cloakroom and a living area with open plan kitchen leading out to the terrace. At the end of the terrace is a utility area. The property has a great natural light and is sold partly furnished. A minute's walk down in to the port and five minutes to the centre of Mahon, making it a super home for your holidays or to live all year round. Pre-installation for air conditioning.