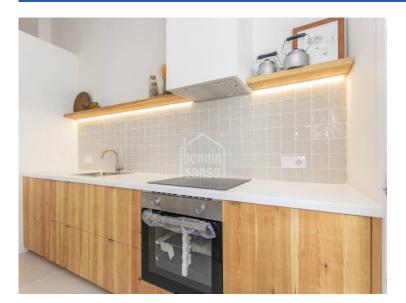

## First floor town house in the centre of Mahon, Menorca

Ref.: 91929

Beautifully refurbished first floor town house, loving restored to reveal the traditional limestone walls and beamed ceilings that blend perfectly with the new materials chosen for the project. The property offers three bedrooms, bathroom, cloakroom and a living area with open plan kitchen leading out to the terrace. At the end of the terrace is a utility area. The property has a great natural light and is sold partly furnished. A minute's walk down in to the port and five minutes to the centre of Mahon, making it a super home for your holidays or to live all year round. Pre-installation for air conditioning.