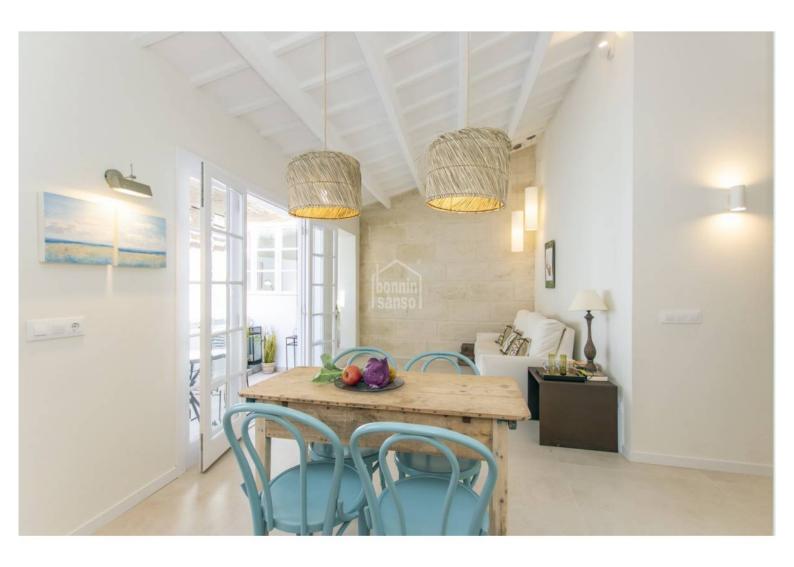

## First floor town house in the centre of Mahon, Menorca

Ref.: 91929

Beautifully refurbished first floor town house, loving restored to reveal the traditional limestone walls and beamed ceilings that blend perfectly with the new materials chosen for the project. The property offers three bedrooms, bathroom, cloakroom and a living area with open plan kitchen leading out to the terrace. At the end of the terrace is a utility area. The property has a great natural light and is sold partly furnished. A minute's walk down in to the port and five minutes to the centre of Mahon, making it a super home for your holidays or to live all year round. Pre-installation for air conditioning.