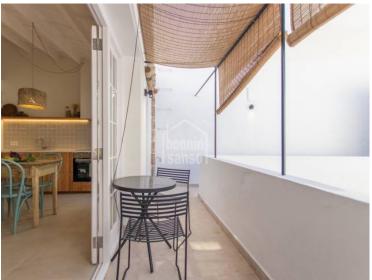

## First floor town house in the centre of Mahon, Menorca

Ref.: 91929

Beautifully refurbished first floor town house, loving restored to reveal the traditional limestone walls and beamed ceilings that blend perfectly with the new materials chosen for the project. The property offers three bedrooms, bathroom, cloakroom and a living area with open plan kitchen leading out to the terrace. At the end of the terrace is a utility area. The property has a great natural light and is sold partly furnished. A minute's walk down in to the port and five minutes to the centre of Mahon, making it a super home for your holidays or to live all year round. Pre-installation for air conditioning.