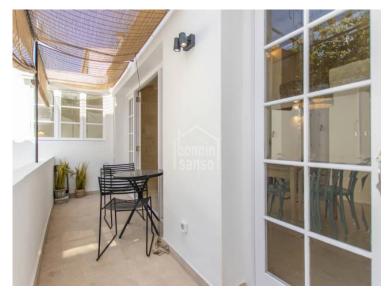

## First floor town house in the centre of Mahon, Menorca

Ref.: 91929

Beautifully refurbished first floor town house, loving restored to reveal the traditional limestone walls and beamed ceilings that blend perfectly with the new materials chosen for the project. The property offers three bedrooms, bathroom, cloakroom and a living area with open plan kitchen leading out to the terrace. At the end of the terrace is a utility area. The property has a great natural light and is sold partly furnished. A minute's walk down in to the port and five minutes to the centre of Mahon, making it a super home for your holidays or to live all year round. Pre-installation for air conditioning.