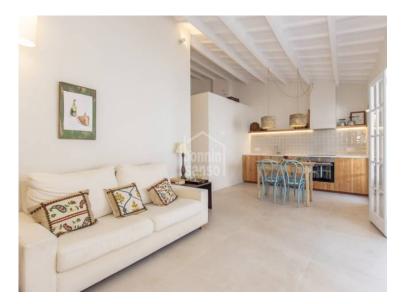

## First floor town house in the centre of Mahon, Menorca

Ref.: 91929

Beautifully refurbished first floor town house, loving restored to reveal the traditional limestone walls and beamed ceilings that blend perfectly with the new materials chosen for the project. The property offers three bedrooms, bathroom, cloakroom and a living area with open plan kitchen leading out to the terrace. At the end of the terrace is a utility area. The property has a great natural light and is sold partly furnished. A minute's walk down in to the port and five minutes to the centre of Mahon, making it a super home for your holidays or to live all year round. Pre-installation for air conditioning.