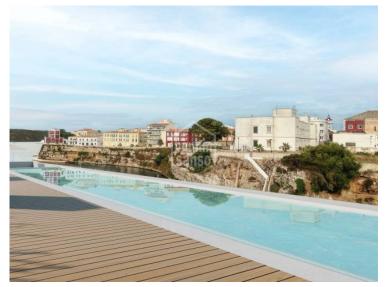

## Residencial Cala Corb, A new front line residential development in the harbour of Mahón, Menorca

Welcome to this new development featuring 1, 2, and 3-bedroom homes in the charming Cala Corb, a picturesque bay in the heart of Es Castell, in a front line location of Mahón harbour with stunning views. Conveniently close to all local amenities, it is an ideal choice for all year-round living or simply to enjoy the best holidays in Menorca. Residencial Cala Corb perfectly combines modern comfort with the rich history and culture of the village, enhanced by its prime location and spectacular views. The unique communal area includes a roof top pool, with a panoramic vista, where you can enjoy a relaxing swim or simply watch the boats pass by. Each home includes a parking space, a must in this area. Materials chosen for the project are traditionally used on the island, wood, stone, and ceramics in neutral tones that perfectly blend to create a welcoming and warm atmosphere. These homes have been designed giving priority to daily comfort,