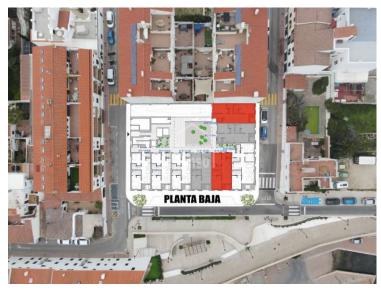

## Residencial Cala Corb, A new front line residential development in the harbour of Mahón, Menorca

Welcome to this new development featuring 1, 2, and 3-bedroom homes in the charming Cala Corb, a picturesque bay in the heart of Es Castell, in a front line location of Mahón harbour with stunning views. Conveniently close to all local amenities, it is an ideal choice for all year-round living or simply to enjoy the best holidays in Menorca. Residencial Cala Corb perfectly combines modern comfort with the rich history and culture of the village, enhanced by its prime location and spectacular views. The unique communal area includes a roof top pool, with a panoramic vista, where you can enjoy a relaxing swim or simply watch the boats pass by. Each home includes a parking space, a must in this area. Materials chosen for the project are traditionally used on the island, wood, stone, and ceramics in neutral tones that perfectly blend to create a welcoming and warm atmosphere. These homes have been designed giving priority to daily comfort,