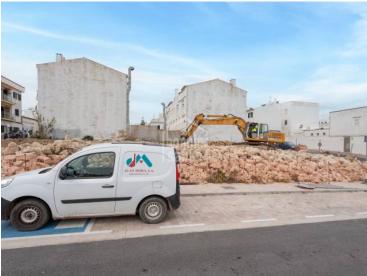

## Residencial Cala Corb, A new front line residential development in the harbour of Mahón, Menorca

Welcome to this new development featuring 1, 2, and 3-bedroom homes in the charming Cala Corb, a picturesque bay in the heart of Es Castell, in a front line location of Mahón harbour with stunning views. Conveniently close to all local amenities, it is an ideal choice for all year-round living or simply to enjoy the best holidays in Menorca. Residencial Cala Corb perfectly combines modern comfort with the rich history and culture of the village, enhanced by its prime location and spectacular views. The unique communal area includes a roof top pool, with a panoramic vista, where you can enjoy a relaxing swim or simply watch the boats pass by. Each home includes a parking space, a must in this area. Materials chosen for the project are traditionally used on the island, wood, stone, and ceramics in neutral tones that perfectly blend to create a welcoming and warm atmosphere. These homes have been designed giving priority to daily comfort,