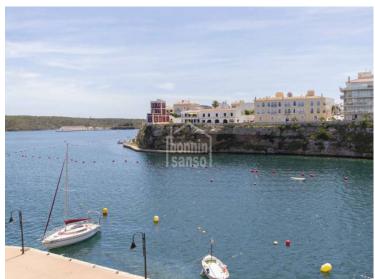

## Residencial Cala Corb, A new front line residential development in the harbour of Mahón, Menorca

Welcome to this new development featuring 1, 2, and 3-bedroom homes in the charming Cala Corb, a picturesque bay in the heart of Es Castell, in a front line location of Mahón harbour with stunning views. Conveniently close to all local amenities, it is an ideal choice for all year-round living or simply to enjoy the best holidays in Menorca. Residencial Cala Corb perfectly combines modern comfort with the rich history and culture of the village, enhanced by its prime location and spectacular views. The unique communal area includes a roof top pool, with a panoramic vista, where you can enjoy a relaxing swim or simply watch the boats pass by. Each home includes a parking space, a must in this area. Materials chosen for the project are traditionally used on the island, wood, stone, and ceramics in neutral tones that perfectly blend to create a welcoming and warm atmosphere. These homes have been designed giving priority to daily comfort,