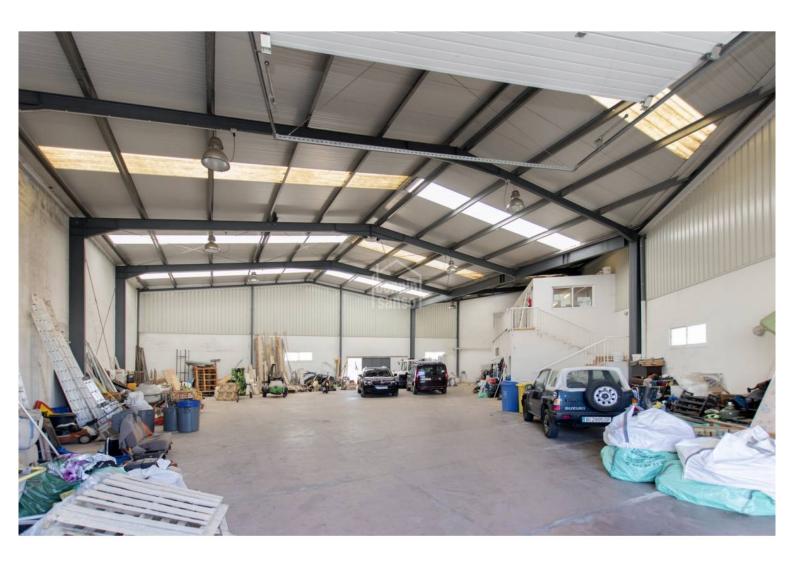

## Industrial warehouse in Sant Lluis. Menorca

Ref.: 91668

This impressive industrial warehouse, located in the industrial estate of Sant Lluis, offers a unique opportunity for companies seeking a versatile and functional space for their commercial operations. With a solar surface area of 782 square meters and a solid construction of 544 square meters, this property provides ample volume ideal for a variety of commercial possibilities. With generous interior volume, this industrial warehouse provides an adaptable space that can be configured to meet diverse business needs. From storage to production, this warehouse offers the necessary space to grow your business. In addition to the production area, this warehouse features a dedicated space exclusively for offices and workstations. This allows for a clear separation between administrative and operational functions of your company, promoting efficiency and organization. This industrial warehouse in the industrial estate of Sant Lluis represents an