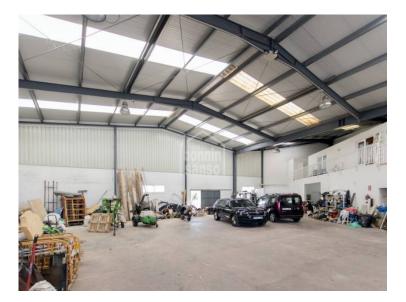

## Industrial warehouse in Sant Lluis. Menorca

Ref.: 91668

This impressive industrial warehouse, located in the industrial estate of Sant Lluis, offers a unique opportunity for companies seeking a versatile and functional space for their commercial operations. With a solar surface area of 782 square meters and a solid construction of 544 square meters, this property provides ample volume ideal for a variety of commercial possibilities. With generous interior volume, this industrial warehouse provides an adaptable space that can be configured to meet diverse business needs. From storage to production, this warehouse offers the necessary space to grow your business. In addition to the production area, this warehouse features a dedicated space exclusively for offices and workstations. This allows for a clear separation between administrative and operational functions of your company, promoting efficiency and organization. This industrial warehouse in the industrial estate of Sant Lluis represents an