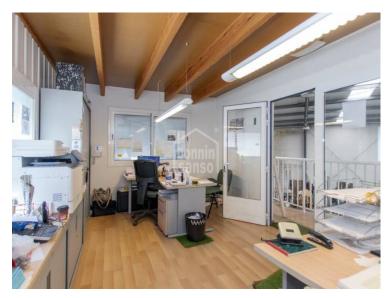

## Industrial warehouse in Sant Lluis. Menorca

Ref.: 91668

This impressive industrial warehouse, located in the industrial estate of Sant Lluis, offers a unique opportunity for companies seeking a versatile and functional space for their commercial operations. With a solar surface area of 782 square meters and a solid construction of 544 square meters, this property provides ample volume ideal for a variety of commercial possibilities. With generous interior volume, this industrial warehouse provides an adaptable space that can be configured to meet diverse business needs. From storage to production, this warehouse offers the necessary space to grow your business. In addition to the production area, this warehouse features a dedicated space exclusively for offices and workstations. This allows for a clear separation between administrative and operational functions of your company, promoting efficiency and organization. This industrial warehouse in the industrial estate of Sant Lluis represents an