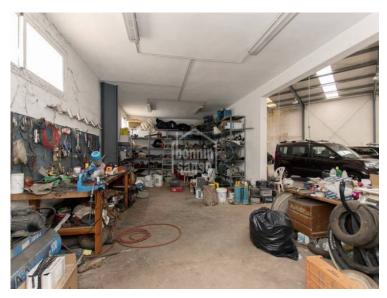

## Industrial warehouse in Sant Lluis. Menorca

Ref.: 91668

This impressive industrial warehouse, located in the industrial estate of Sant Lluis, offers a unique opportunity for companies seeking a versatile and functional space for their commercial operations. With a solar surface area of 782 square meters and a solid construction of 544 square meters, this property provides ample volume ideal for a variety of commercial possibilities. With generous interior volume, this industrial warehouse provides an adaptable space that can be configured to meet diverse business needs. From storage to production, this warehouse offers the necessary space to grow your business. In addition to the production area, this warehouse features a dedicated space exclusively for offices and workstations. This allows for a clear separation between administrative and operational functions of your company, promoting efficiency and organization. This industrial warehouse in the industrial estate of Sant Lluis represents an