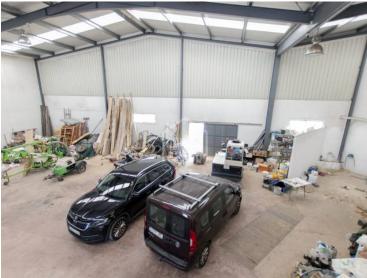

## Industrial warehouse in Sant Lluis. Menorca

Ref.: 91668

This impressive industrial warehouse, located in the industrial estate of Sant Lluis, offers a unique opportunity for companies seeking a versatile and functional space for their commercial operations. With a solar surface area of 782 square meters and a solid construction of 544 square meters, this property provides ample volume ideal for a variety of commercial possibilities. With generous interior volume, this industrial warehouse provides an adaptable space that can be configured to meet diverse business needs. From storage to production, this warehouse offers the necessary space to grow your business. In addition to the production area, this warehouse features a dedicated space exclusively for offices and workstations. This allows for a clear separation between administrative and operational functions of your company, promoting efficiency and organization. This industrial warehouse in the industrial estate of Sant Lluis represents an