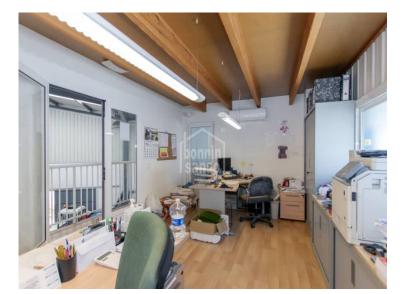

## Industrial warehouse in Sant Lluis. Menorca

Ref.: 91668

This impressive industrial warehouse, located in the industrial estate of Sant Lluis, offers a unique opportunity for companies seeking a versatile and functional space for their commercial operations. With a solar surface area of 782 square meters and a solid construction of 544 square meters, this property provides ample volume ideal for a variety of commercial possibilities. With generous interior volume, this industrial warehouse provides an adaptable space that can be configured to meet diverse business needs. From storage to production, this warehouse offers the necessary space to grow your business. In addition to the production area, this warehouse features a dedicated space exclusively for offices and workstations. This allows for a clear separation between administrative and operational functions of your company, promoting efficiency and organization. This industrial warehouse in the industrial estate of Sant Lluis represents an