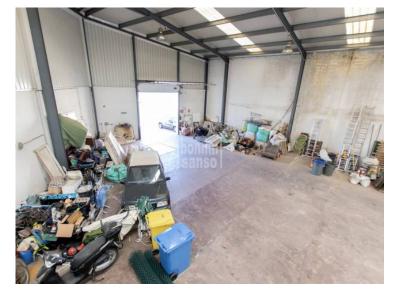

## Industrial warehouse in Sant Lluis. Menorca

Ref.: 91668

This impressive industrial warehouse, located in the industrial estate of Sant Lluis, offers a unique opportunity for companies seeking a versatile and functional space for their commercial operations. With a solar surface area of 782 square meters and a solid construction of 544 square meters, this property provides ample volume ideal for a variety of commercial possibilities. With generous interior volume, this industrial warehouse provides an adaptable space that can be configured to meet diverse business needs. From storage to production, this warehouse offers the necessary space to grow your business. In addition to the production area, this warehouse features a dedicated space exclusively for offices and workstations. This allows for a clear separation between administrative and operational functions of your company, promoting efficiency and organization. This industrial warehouse in the industrial estate of Sant Lluis represents an