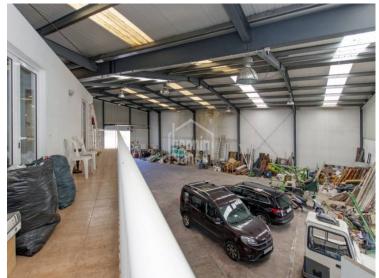

## Industrial warehouse in Sant Lluis. Menorca

Ref.: 91668

This impressive industrial warehouse, located in the industrial estate of Sant Lluis, offers a unique opportunity for companies seeking a versatile and functional space for their commercial operations. With a solar surface area of 782 square meters and a solid construction of 544 square meters, this property provides ample volume ideal for a variety of commercial possibilities. With generous interior volume, this industrial warehouse provides an adaptable space that can be configured to meet diverse business needs. From storage to production, this warehouse offers the necessary space to grow your business. In addition to the production area, this warehouse features a dedicated space exclusively for offices and workstations. This allows for a clear separation between administrative and operational functions of your company, promoting efficiency and organization. This industrial warehouse in the industrial estate of Sant Lluis represents an