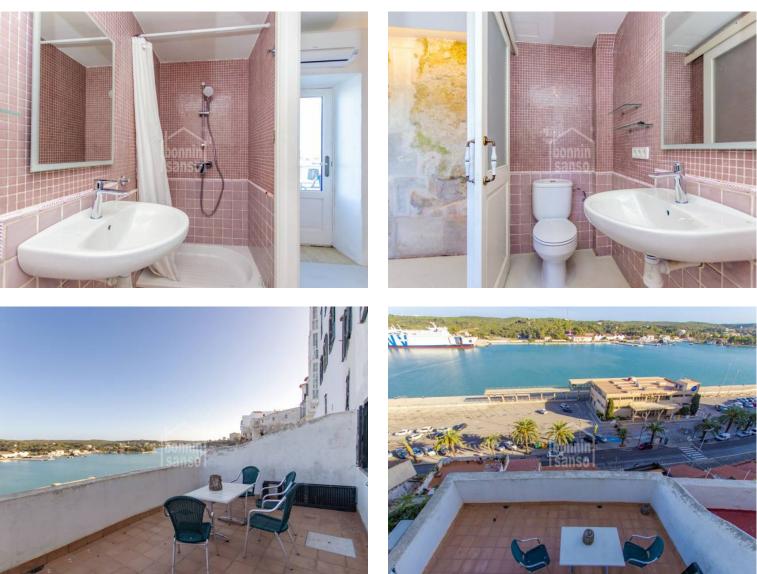

## Ref.: 91497

Exquisitely and meticulously renovated ground floor residence, in a distinguished position within a historically significant building, carefully restored with dedication. Located in the heart of Mahon, it boasts impressive views of the port of Mahón. The property, designed in a triplex layout of around 150m<sup>2</sup>, includes a ground floor featuring a bedroom, bathroom, fully equipped kitchen, and a generous living/dining room with captivating sea views. The following two lower levels unveil two double bedrooms with en-suite bathrooms. The second floor has a spacious terrace that overlooks the harbour, presenting limitless opportunities for various uses and leisure. Undoubtedly tailored for urban living, this residence serves as an ideal home for both permanent residents and those seeking a holiday retreat.