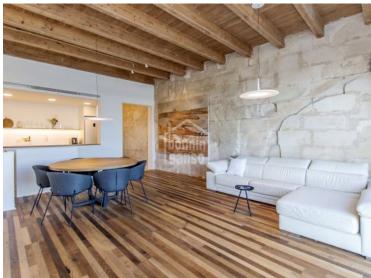

## Ref.: 91497

Exquisitely and meticulously renovated ground floor residence, in a distinguished position within a historically significant building, carefully restored with dedication. Located in the heart of Mahon, it boasts impressive views of the port of Mahón. The property, designed in a triplex layout of around 150m<sup>2</sup>, includes a ground floor featuring a bedroom, bathroom, fully equipped kitchen, and a generous living/dining room with captivating sea views. The following two lower levels unveil two double bedrooms with en-suite bathrooms. The second floor has a spacious terrace that overlooks the harbour, presenting limitless opportunities for various uses and leisure. Undoubtedly tailored for urban living, this residence serves as an ideal home for both permanent residents and those seeking a holiday retreat.