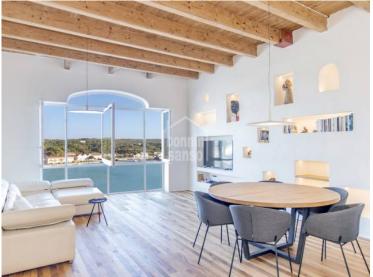

## Ref.: 91497

Exquisitely and meticulously renovated ground floor residence, in a distinguished position within a historically significant building, carefully restored with dedication. Located in the heart of Mahon, it boasts impressive views of the port of Mahón. The property, designed in a triplex layout of around 150m<sup>2</sup>, includes a ground floor featuring a bedroom, bathroom, fully equipped kitchen, and a generous living/dining room with captivating sea views. The following two lower levels unveil two double bedrooms with en-suite bathrooms. The second floor has a spacious terrace that overlooks the harbour, presenting limitless opportunities for various uses and leisure. Undoubtedly tailored for urban living, this residence serves as an ideal home for both permanent residents and those seeking a holiday retreat.