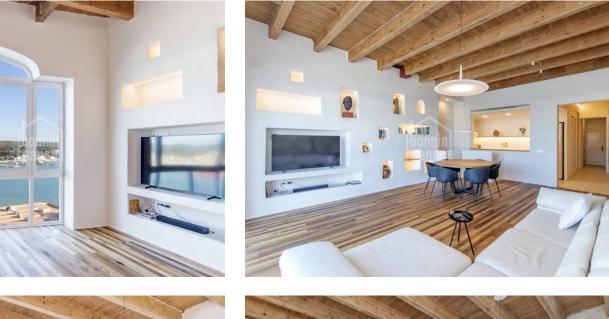

## Ref.: 91497

Exquisitely and meticulously renovated ground floor residence, in a distinguished position within a historically significant building, carefully restored with dedication. Located in the heart of Mahon, it boasts impressive views of the port of Mahón. The property, designed in a triplex layout of around 150m<sup>2</sup>, includes a ground floor featuring a bedroom, bathroom, fully equipped kitchen, and a generous living/dining room with captivating sea views. The following two lower levels unveil two double bedrooms with en-suite bathrooms. The second floor has a spacious terrace that overlooks the harbour, presenting limitless opportunities for various uses and leisure. Undoubtedly tailored for urban living, this residence serves as an ideal home for both permanent residents and those seeking a holiday retreat.