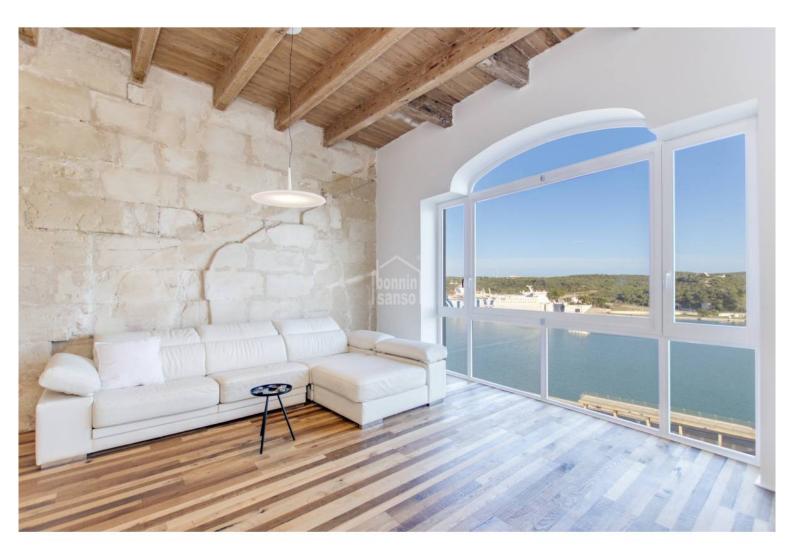

## Triplex with beautiful views over the harbour of Mahon, Menorca

## Ref.: 91497

Exquisitely and meticulously renovated ground floor residence, in a distinguished position within a historically significant building, carefully restored with dedication. Located in the heart of Mahon, it boasts impressive views of the port of Mahón. The property, designed in a triplex layout of around 150m<sup>2</sup>, includes a ground floor featuring a bedroom, bathroom, fully equipped kitchen, and a generous living/dining room with captivating sea views. The following two lower levels unveil two double bedrooms with en-suite bathrooms. The second floor has a spacious terrace that overlooks the harbour, presenting limitless opportunities for various uses and leisure. Undoubtedly tailored for urban living, this residence serves as an ideal home for both permanent residents and those seeking a holiday retreat.