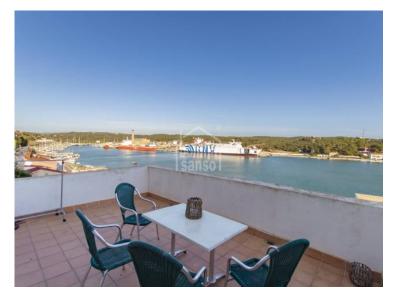

## Triplex with beautiful views over the harbour of Mahon, Menorca

## Ref.: 91497

Exquisitely and meticulously renovated ground floor residence, in a distinguished position within a historically significant building, carefully restored with dedication. Located in the heart of Mahon, it boasts impressive views of the port of Mahón. The property, designed in a triplex layout of around 150m<sup>2</sup>, includes a ground floor featuring a bedroom, bathroom, fully equipped kitchen, and a generous living/dining room with captivating sea views. The following two lower levels unveil two double bedrooms with en-suite bathrooms. The second floor has a spacious terrace that overlooks the harbour, presenting limitless opportunities for various uses and leisure. Undoubtedly tailored for urban living, this residence serves as an ideal home for both permanent residents and those seeking a holiday retreat.