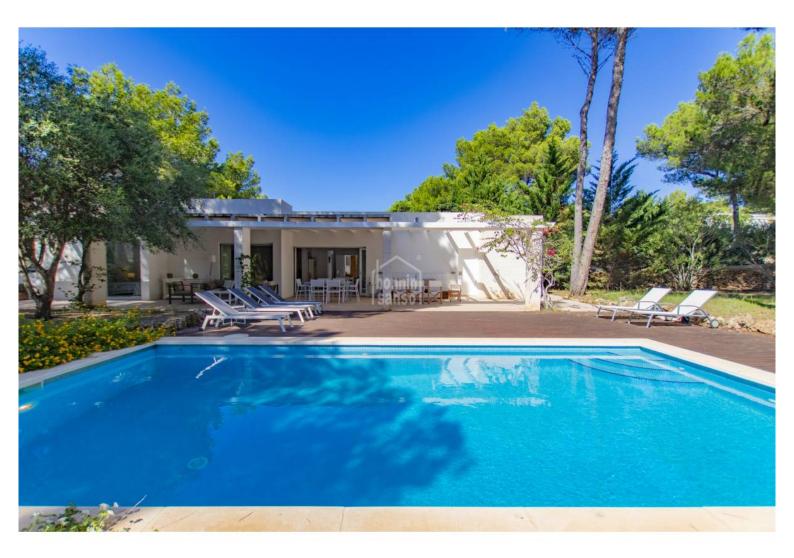

## Beautiful, single storey villa in Son Parc, Menorca

## Ref.: 91229

Discover modern elegance in this single story villa of contemporary design, characterised by its clean lines and serene neutral color palette. This home offers a calm, sophisticated living experience. The main bedroom has an en suite bathroom, and a second suite is ideal for guests. There are two additional double bedrooms that share a family bathroom, ensuring that everyone has their own space. The heart of this property is the open-concept living space, which seamlessly combines the lounge, kitchen, and dining area. Large patio doors flood the interior with natural light and provide easy access to the covered terrace, joining indoor and outdoor living. This covered terrace serves as your summer lounge, a perfect spot to unwind and entertain, that overlooks the garden and sparkling pool. To the front of the house there is ample off-road parking. Close to the golf course and the beach, this property is a harmonious blend of