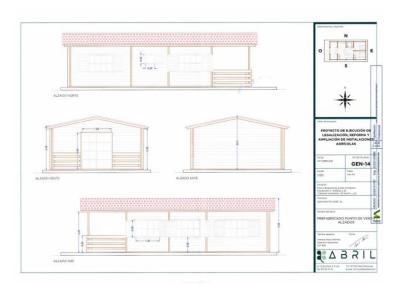

## Rural location on the south coast of Menorca

Ref.: 90731

Rustic land of just over 80,000m<sup>2</sup> on the south coast, near Biniancolla. It is an interesting asset for the development of a sustainable agricultural project, with a project to legalise, refurbish and expand existing agricultural facilities pending validation. In encompasses the planting of fruit trees, snail breeding, sheep farming and the creation of a point of sale, as well as equestrian facilities.. At present there is no direct water or electricity supply, water from a neighbouring well.