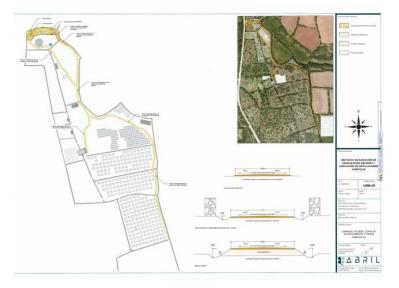

## Rural location on the south coast of Menorca

Ref.: 90731

Rustic land of just over 80,000m<sup>2</sup> on the south coast, near Biniancolla. It is an interesting asset for the development of a sustainable agricultural project, with a project to legalise, refurbish and expand existing agricultural facilities pending validation. In encompasses the planting of fruit trees, snail breeding, sheep farming and the creation of a point of sale, as well as equestrian facilities.. At present there is no direct water or electricity supply, water from a neighbouring well.