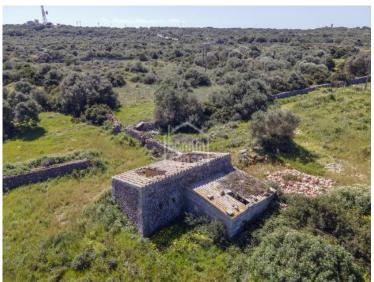

## Rural location on the south coast of Menorca

Ref.: 90731

Rustic land of just over 80,000m<sup>2</sup> on the south coast, near Biniancolla. It is an interesting asset for the development of a sustainable agricultural project, with a project to legalise, refurbish and expand existing agricultural facilities pending validation. In encompasses the planting of fruit trees, snail breeding, sheep farming and the creation of a point of sale, as well as equestrian facilities.. At present there is no direct water or electricity supply, water from a neighbouring well.