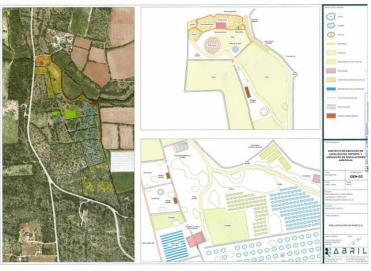

## Rural location on the south coast of Menorca

Ref.: 90731

Rustic land of just over 80,000m<sup>2</sup> on the south coast, near Biniancolla. It is an interesting asset for the development of a sustainable agricultural project, with a project to legalise, refurbish and expand existing agricultural facilities pending validation. In encompasses the planting of fruit trees, snail breeding, sheep farming and the creation of a point of sale, as well as equestrian facilities.. At present there is no direct water or electricity supply, water from a neighbouring well.