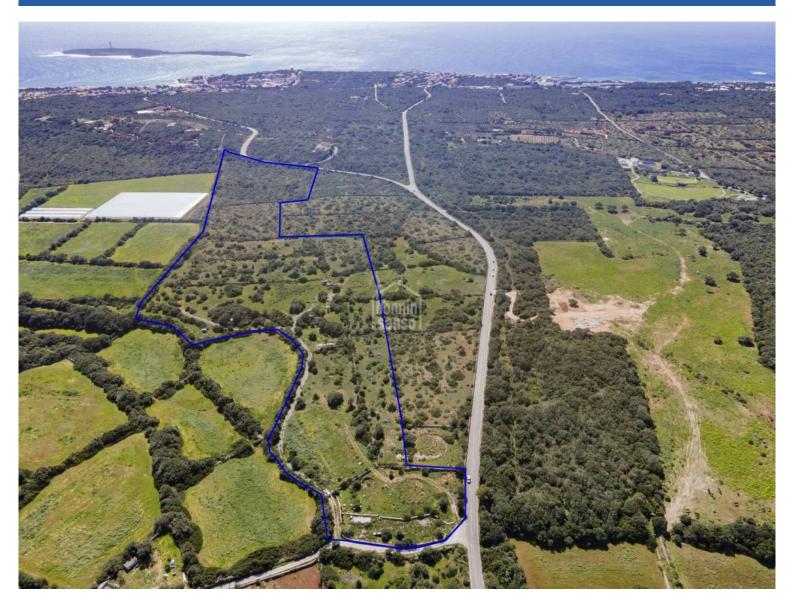

## Rural location on the south coast of Menorca

Ref.: 90731

Rustic land of just over 80,000m<sup>2</sup> on the south coast, near Biniancolla. It is an interesting asset for the development of a sustainable agricultural project, with a project to legalise, refurbish and expand existing agricultural facilities pending validation. In encompasses the planting of fruit trees, snail breeding, sheep farming and the creation of a point of sale, as well as equestrian facilities.. At present there is no direct water or electricity supply, water from a neighbouring well.