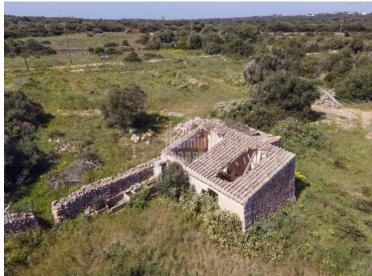

## Rural location on the south coast of Menorca

Ref.: 90731

Rustic land of just over 80,000m<sup>2</sup> on the south coast, near Biniancolla. It is an interesting asset for the development of a sustainable agricultural project, with a project to legalise, refurbish and expand existing agricultural facilities pending validation. In encompasses the planting of fruit trees, snail breeding, sheep farming and the creation of a point of sale, as well as equestrian facilities.. At present there is no direct water or electricity supply, water from a neighbouring well.