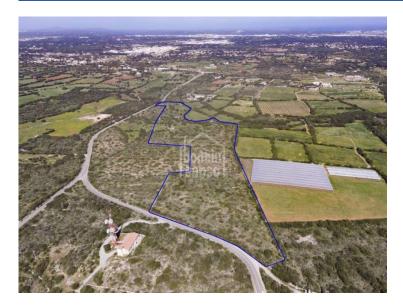

## Rural location on the south coast of Menorca

Ref.: 90731

Rustic land of just over 80,000m<sup>2</sup> on the south coast, near Biniancolla. It is an interesting asset for the development of a sustainable agricultural project, with a project to legalise, refurbish and expand existing agricultural facilities pending validation. In encompasses the planting of fruit trees, snail breeding, sheep farming and the creation of a point of sale, as well as equestrian facilities.. At present there is no direct water or electricity supply, water from a neighbouring well.