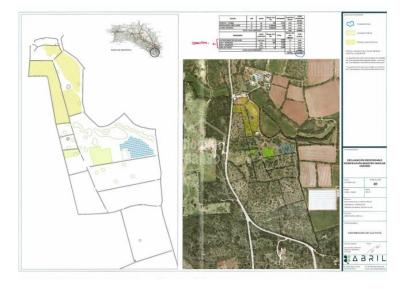

## Rural location on the south coast of Menorca

Ref.: 90731

Rustic land of just over 80,000m<sup>2</sup> on the south coast, near Biniancolla. It is an interesting asset for the development of a sustainable agricultural project, with a project to legalise, refurbish and expand existing agricultural facilities pending validation. In encompasses the planting of fruit trees, snail breeding, sheep farming and the creation of a point of sale, as well as equestrian facilities.. At present there is no direct water or electricity supply, water from a neighbouring well.