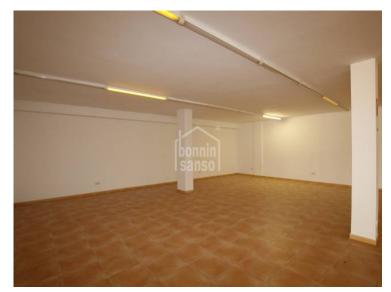

## Commercial premises located just a short walk from the beach at Punta **Prima, Sant Lluis**

Commercial premises of approximately 422 sqm located a just a shortt walk from the beach, below a complex of apartments and next to a football pitch. The property is in perfect condition and includes two toilets and office with shower basin.