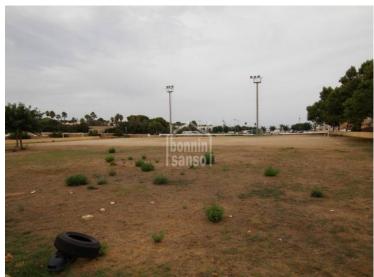

## Commercial premises located just a short walk from the beach at Punta **Prima, Sant Lluis**

Commercial premises of approximately 422 sqm located a just a shortt walk from the beach, below a complex of apartments and next to a football pitch. The property is in perfect condition and includes two toilets and office with shower basin.