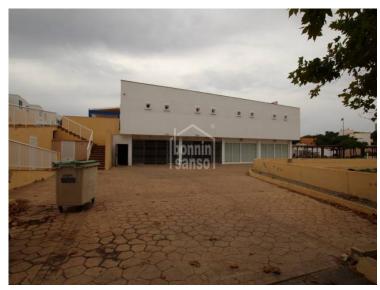

## Commercial premises located just a short walk from the beach at Punta **Prima, Sant Lluis**

Commercial premises of approximately 422 sqm located a just a shortt walk from the beach, below a complex of apartments and next to a football pitch. The property is in perfect condition and includes two toilets and office with shower basin.