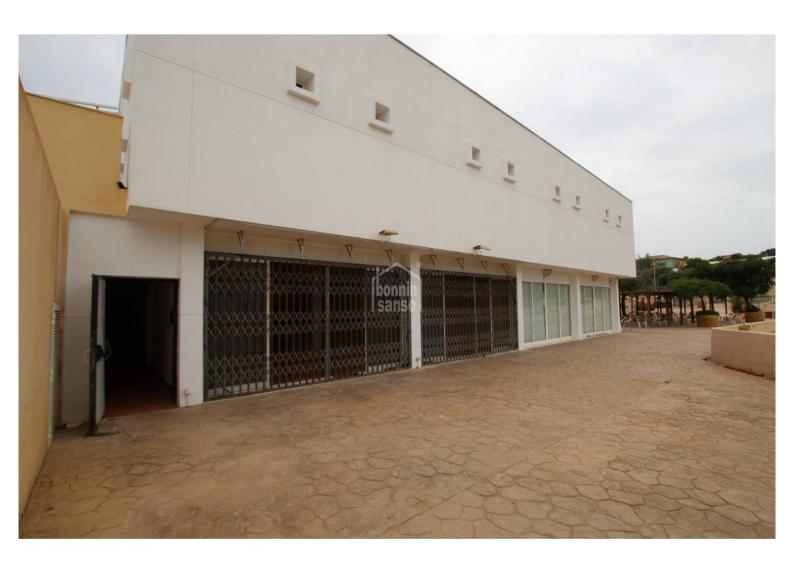

## Commercial premises located just a short walk from the beach at Punta **Prima, Sant Lluis**

Commercial premises of approximately 422 sqm located a just a shortt walk from the beach, below a complex of apartments and next to a football pitch. The property is in perfect condition and includes two toilets and office with shower basin.