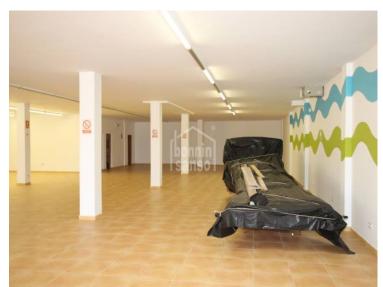

## Commercial premises located just a short walk from the beach at Punta **Prima, Sant Lluis**

Commercial premises of approximately 422 sqm located a just a shortt walk from the beach, below a complex of apartments and next to a football pitch. The property is in perfect condition and includes two toilets and office with shower basin.