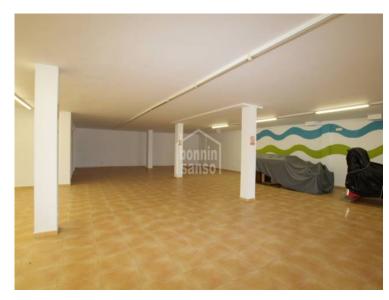

## Commercial premises located just a short walk from the beach at Punta **Prima, Sant Lluis**

Commercial premises of approximately 422 sqm located a just a shortt walk from the beach, below a complex of apartments and next to a football pitch. The property is in perfect condition and includes two toilets and office with shower basin.