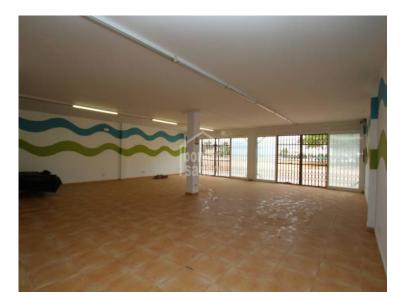

## Commercial premises located just a short walk from the beach at Punta **Prima, Sant Lluis**

Commercial premises of approximately 422 sqm located a just a shortt walk from the beach, below a complex of apartments and next to a football pitch. The property is in perfect condition and includes two toilets and office with shower basin.