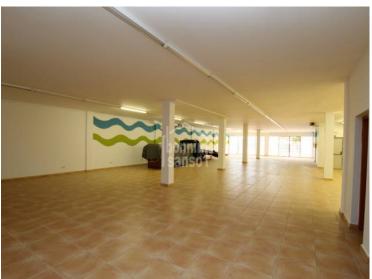

## Commercial premises located just a short walk from the beach at Punta **Prima, Sant Lluis**

Commercial premises of approximately 422 sqm located a just a shortt walk from the beach, below a complex of apartments and next to a football pitch. The property is in perfect condition and includes two toilets and office with shower basin.