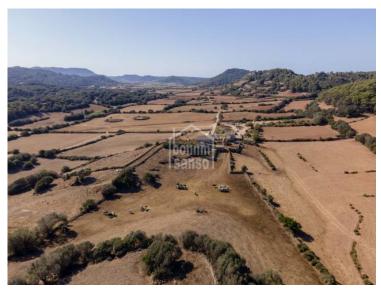

## **Exceptional rural estate north of Ciutadella, Menorca**

Ref.: 36216

This charming rural estate, built in the early 19th century, located in an wide, fertile valley in the northwest of Menorca, just a few minutes from Ciutadella. The property covers 270 hectares of land and is fully operational with agricultural, livestock and traditional cheese-making activities, making it a unique opportunity for those seeking to be self sufficient, in beautiful surroundings. The estate features traditional buildings from the period, which stand out for their classic Menorcan architecture, and offer a solid base for a restoration project, incorporating its original essence with modern day comforts. Surrounded by fields of crops and pastures, the property is ideal for both agriculture and livestock, taking advantage of the fertile land and the privileged climate of the island. With its open views over Menorcan countryside, this estate is perfect for those who want a quiet lifestyle and to live in harmony with nature. Alternatively it is an interesting