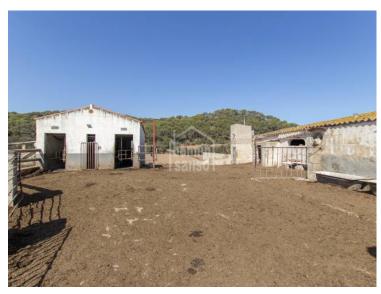

## **Exceptional rural estate north of Ciutadella, Menorca**

Ref.: 36216

This charming rural estate, built in the early 19th century, located in an wide, fertile valley in the northwest of Menorca, just a few minutes from Ciutadella. The property covers 270 hectares of land and is fully operational with agricultural, livestock and traditional cheese-making activities, making it a unique opportunity for those seeking to be self sufficient, in beautiful surroundings. The estate features traditional buildings from the period, which stand out for their classic Menorcan architecture, and offer a solid base for a restoration project, incorporating its original essence with modern day comforts. Surrounded by fields of crops and pastures, the property is ideal for both agriculture and livestock, taking advantage of the fertile land and the privileged climate of the island. With its open views over Menorcan countryside, this estate is perfect for those who want a quiet lifestyle and to live in harmony with nature. Alternatively it is an interesting