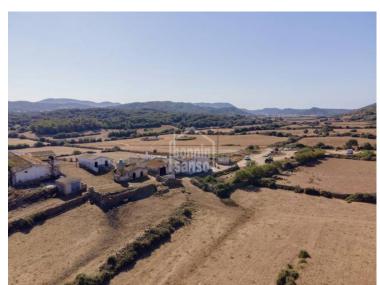

## **Exceptional rural estate north of Ciutadella, Menorca**

Ref.: 36216

This charming rural estate, built in the early 19th century, located in an wide, fertile valley in the northwest of Menorca, just a few minutes from Ciutadella. The property covers 270 hectares of land and is fully operational with agricultural, livestock and traditional cheese-making activities, making it a unique opportunity for those seeking to be self sufficient, in beautiful surroundings. The estate features traditional buildings from the period, which stand out for their classic Menorcan architecture, and offer a solid base for a restoration project, incorporating its original essence with modern day comforts. Surrounded by fields of crops and pastures, the property is ideal for both agriculture and livestock, taking advantage of the fertile land and the privileged climate of the island. With its open views over Menorcan countryside, this estate is perfect for those who want a quiet lifestyle and to live in harmony with nature. Alternatively it is an interesting