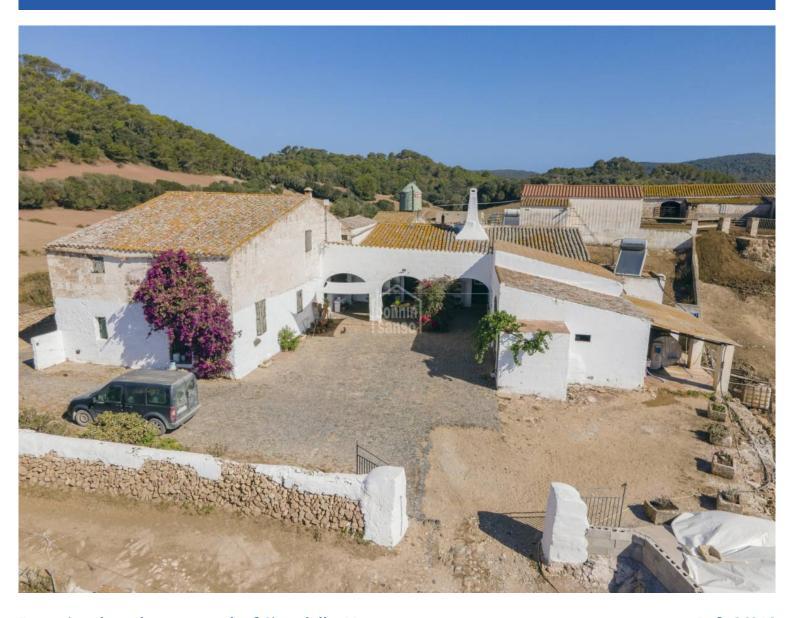

## **Exceptional rural estate north of Ciutadella, Menorca**

Ref.: 36216

This charming rural estate, built in the early 19th century, located in an wide, fertile valley in the northwest of Menorca, just a few minutes from Ciutadella. The property covers 270 hectares of land and is fully operational with agricultural, livestock and traditional cheese-making activities, making it a unique opportunity for those seeking to be self sufficient, in beautiful surroundings. The estate features traditional buildings from the period, which stand out for their classic Menorcan architecture, and offer a solid base for a restoration project, incorporating its original essence with modern day comforts. Surrounded by fields of crops and pastures, the property is ideal for both agriculture and livestock, taking advantage of the fertile land and the privileged climate of the island. With its open views over Menorcan countryside, this estate is perfect for those who want a quiet lifestyle and to live in harmony with nature. Alternatively it is an interesting