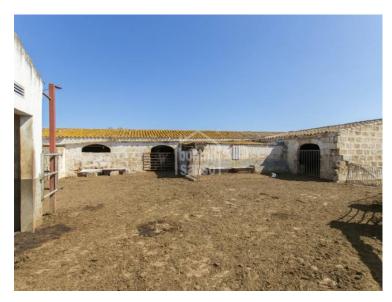

## **Exceptional rural estate north of Ciutadella, Menorca**

Ref.: 36216

This charming rural estate, built in the early 19th century, located in an wide, fertile valley in the northwest of Menorca, just a few minutes from Ciutadella. The property covers 270 hectares of land and is fully operational with agricultural, livestock and traditional cheese-making activities, making it a unique opportunity for those seeking to be self sufficient, in beautiful surroundings. The estate features traditional buildings from the period, which stand out for their classic Menorcan architecture, and offer a solid base for a restoration project, incorporating its original essence with modern day comforts. Surrounded by fields of crops and pastures, the property is ideal for both agriculture and livestock, taking advantage of the fertile land and the privileged climate of the island. With its open views over Menorcan countryside, this estate is perfect for those who want a quiet lifestyle and to live in harmony with nature. Alternatively it is an interesting