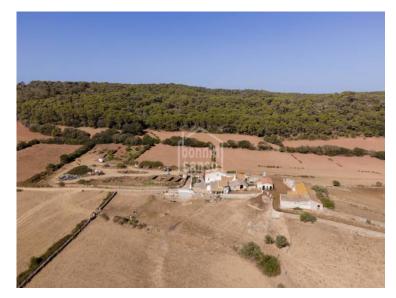

## **Exceptional rural estate north of Ciutadella, Menorca**

Ref.: 36216

This charming rural estate, built in the early 19th century, located in an wide, fertile valley in the northwest of Menorca, just a few minutes from Ciutadella. The property covers 270 hectares of land and is fully operational with agricultural, livestock and traditional cheese-making activities, making it a unique opportunity for those seeking to be self sufficient, in beautiful surroundings. The estate features traditional buildings from the period, which stand out for their classic Menorcan architecture, and offer a solid base for a restoration project, incorporating its original essence with modern day comforts. Surrounded by fields of crops and pastures, the property is ideal for both agriculture and livestock, taking advantage of the fertile land and the privileged climate of the island. With its open views over Menorcan countryside, this estate is perfect for those who want a quiet lifestyle and to live in harmony with nature. Alternatively it is an interesting