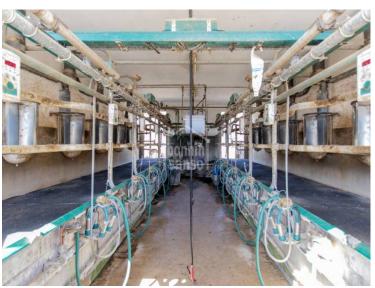

## **Exceptional rural estate north of Ciutadella, Menorca**

Ref.: 36216

This charming rural estate, built in the early 19th century, located in an wide, fertile valley in the northwest of Menorca, just a few minutes from Ciutadella. The property covers 270 hectares of land and is fully operational with agricultural, livestock and traditional cheese-making activities, making it a unique opportunity for those seeking to be self sufficient, in beautiful surroundings. The estate features traditional buildings from the period, which stand out for their classic Menorcan architecture, and offer a solid base for a restoration project, incorporating its original essence with modern day comforts. Surrounded by fields of crops and pastures, the property is ideal for both agriculture and livestock, taking advantage of the fertile land and the privileged climate of the island. With its open views over Menorcan countryside, this estate is perfect for those who want a quiet lifestyle and to live in harmony with nature. Alternatively it is an interesting