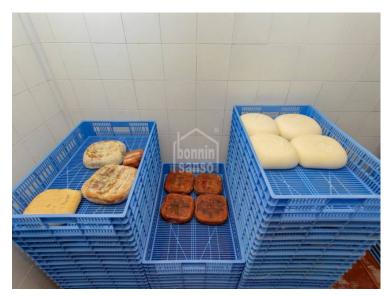

## **Exceptional rural estate north of Ciutadella, Menorca**

Ref.: 36216

This charming rural estate, built in the early 19th century, located in an wide, fertile valley in the northwest of Menorca, just a few minutes from Ciutadella. The property covers 270 hectares of land and is fully operational with agricultural, livestock and traditional cheese-making activities, making it a unique opportunity for those seeking to be self sufficient, in beautiful surroundings. The estate features traditional buildings from the period, which stand out for their classic Menorcan architecture, and offer a solid base for a restoration project, incorporating its original essence with modern day comforts. Surrounded by fields of crops and pastures, the property is ideal for both agriculture and livestock, taking advantage of the fertile land and the privileged climate of the island. With its open views over Menorcan countryside, this estate is perfect for those who want a quiet lifestyle and to live in harmony with nature. Alternatively it is an interesting