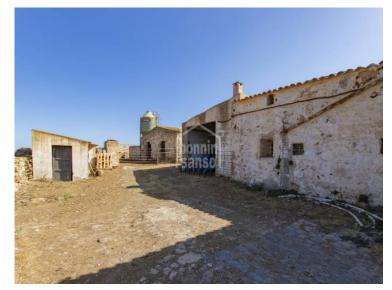

## **Exceptional rural estate north of Ciutadella, Menorca**

Ref.: 36216

This charming rural estate, built in the early 19th century, located in an wide, fertile valley in the northwest of Menorca, just a few minutes from Ciutadella. The property covers 270 hectares of land and is fully operational with agricultural, livestock and traditional cheese-making activities, making it a unique opportunity for those seeking to be self sufficient, in beautiful surroundings. The estate features traditional buildings from the period, which stand out for their classic Menorcan architecture, and offer a solid base for a restoration project, incorporating its original essence with modern day comforts. Surrounded by fields of crops and pastures, the property is ideal for both agriculture and livestock, taking advantage of the fertile land and the privileged climate of the island. With its open views over Menorcan countryside, this estate is perfect for those who want a quiet lifestyle and to live in harmony with nature. Alternatively it is an interesting