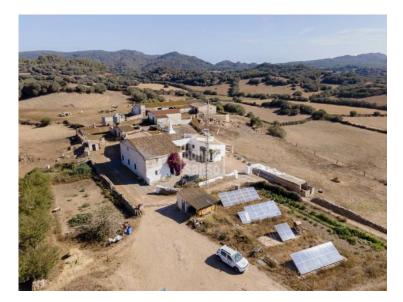

## **Exceptional rural estate north of Ciutadella, Menorca**

Ref.: 36216

This charming rural estate, built in the early 19th century, located in an wide, fertile valley in the northwest of Menorca, just a few minutes from Ciutadella. The property covers 270 hectares of land and is fully operational with agricultural, livestock and traditional cheese-making activities, making it a unique opportunity for those seeking to be self sufficient, in beautiful surroundings. The estate features traditional buildings from the period, which stand out for their classic Menorcan architecture, and offer a solid base for a restoration project, incorporating its original essence with modern day comforts. Surrounded by fields of crops and pastures, the property is ideal for both agriculture and livestock, taking advantage of the fertile land and the privileged climate of the island. With its open views over Menorcan countryside, this estate is perfect for those who want a quiet lifestyle and to live in harmony with nature. Alternatively it is an interesting