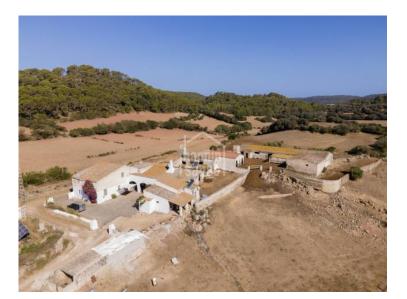

## **Exceptional rural estate north of Ciutadella, Menorca**

Ref.: 36216

This charming rural estate, built in the early 19th century, located in an wide, fertile valley in the northwest of Menorca, just a few minutes from Ciutadella. The property covers 270 hectares of land and is fully operational with agricultural, livestock and traditional cheese-making activities, making it a unique opportunity for those seeking to be self sufficient, in beautiful surroundings. The estate features traditional buildings from the period, which stand out for their classic Menorcan architecture, and offer a solid base for a restoration project, incorporating its original essence with modern day comforts. Surrounded by fields of crops and pastures, the property is ideal for both agriculture and livestock, taking advantage of the fertile land and the privileged climate of the island. With its open views over Menorcan countryside, this estate is perfect for those who want a quiet lifestyle and to live in harmony with nature. Alternatively it is an interesting