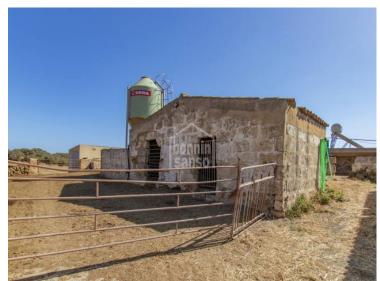

## **Exceptional rural estate north of Ciutadella, Menorca**

Ref.: 36216

This charming rural estate, built in the early 19th century, located in an wide, fertile valley in the northwest of Menorca, just a few minutes from Ciutadella. The property covers 270 hectares of land and is fully operational with agricultural, livestock and traditional cheese-making activities, making it a unique opportunity for those seeking to be self sufficient, in beautiful surroundings. The estate features traditional buildings from the period, which stand out for their classic Menorcan architecture, and offer a solid base for a restoration project, incorporating its original essence with modern day comforts. Surrounded by fields of crops and pastures, the property is ideal for both agriculture and livestock, taking advantage of the fertile land and the privileged climate of the island. With its open views over Menorcan countryside, this estate is perfect for those who want a quiet lifestyle and to live in harmony with nature. Alternatively it is an interesting