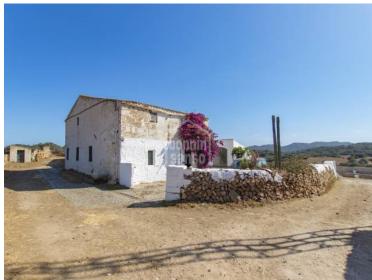

## **Exceptional rural estate north of Ciutadella, Menorca**

Ref.: 36216

This charming rural estate, built in the early 19th century, located in an wide, fertile valley in the northwest of Menorca, just a few minutes from Ciutadella. The property covers 270 hectares of land and is fully operational with agricultural, livestock and traditional cheese-making activities, making it a unique opportunity for those seeking to be self sufficient, in beautiful surroundings. The estate features traditional buildings from the period, which stand out for their classic Menorcan architecture, and offer a solid base for a restoration project, incorporating its original essence with modern day comforts. Surrounded by fields of crops and pastures, the property is ideal for both agriculture and livestock, taking advantage of the fertile land and the privileged climate of the island. With its open views over Menorcan countryside, this estate is perfect for those who want a quiet lifestyle and to live in harmony with nature. Alternatively it is an interesting