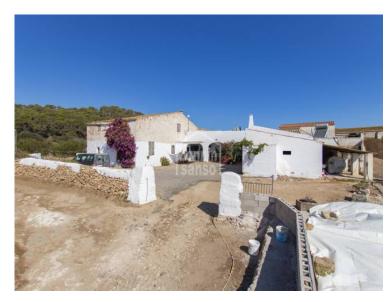

## **Exceptional rural estate north of Ciutadella, Menorca**

Ref.: 36216

This charming rural estate, built in the early 19th century, located in an wide, fertile valley in the northwest of Menorca, just a few minutes from Ciutadella. The property covers 270 hectares of land and is fully operational with agricultural, livestock and traditional cheese-making activities, making it a unique opportunity for those seeking to be self sufficient, in beautiful surroundings. The estate features traditional buildings from the period, which stand out for their classic Menorcan architecture, and offer a solid base for a restoration project, incorporating its original essence with modern day comforts. Surrounded by fields of crops and pastures, the property is ideal for both agriculture and livestock, taking advantage of the fertile land and the privileged climate of the island. With its open views over Menorcan countryside, this estate is perfect for those who want a quiet lifestyle and to live in harmony with nature. Alternatively it is an interesting