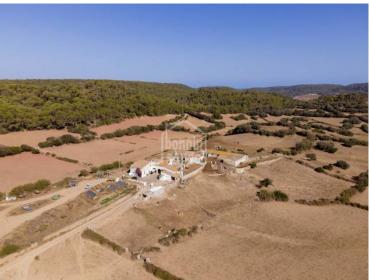

## **Exceptional rural estate north of Ciutadella, Menorca**

Ref.: 36216

This charming rural estate, built in the early 19th century, located in an wide, fertile valley in the northwest of Menorca, just a few minutes from Ciutadella. The property covers 270 hectares of land and is fully operational with agricultural, livestock and traditional cheese-making activities, making it a unique opportunity for those seeking to be self sufficient, in beautiful surroundings. The estate features traditional buildings from the period, which stand out for their classic Menorcan architecture, and offer a solid base for a restoration project, incorporating its original essence with modern day comforts. Surrounded by fields of crops and pastures, the property is ideal for both agriculture and livestock, taking advantage of the fertile land and the privileged climate of the island. With its open views over Menorcan countryside, this estate is perfect for those who want a quiet lifestyle and to live in harmony with nature. Alternatively it is an interesting