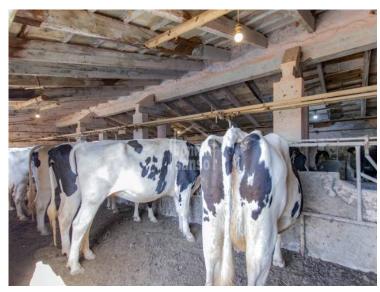

## **Exceptional rural estate north of Ciutadella, Menorca**

Ref.: 36216

This charming rural estate, built in the early 19th century, located in an wide, fertile valley in the northwest of Menorca, just a few minutes from Ciutadella. The property covers 270 hectares of land and is fully operational with agricultural, livestock and traditional cheese-making activities, making it a unique opportunity for those seeking to be self sufficient, in beautiful surroundings. The estate features traditional buildings from the period, which stand out for their classic Menorcan architecture, and offer a solid base for a restoration project, incorporating its original essence with modern day comforts. Surrounded by fields of crops and pastures, the property is ideal for both agriculture and livestock, taking advantage of the fertile land and the privileged climate of the island. With its open views over Menorcan countryside, this estate is perfect for those who want a quiet lifestyle and to live in harmony with nature. Alternatively it is an interesting