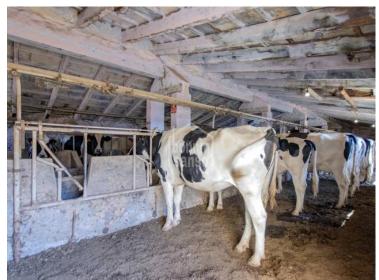

## **Exceptional rural estate north of Ciutadella, Menorca**

Ref.: 36216

This charming rural estate, built in the early 19th century, located in an wide, fertile valley in the northwest of Menorca, just a few minutes from Ciutadella. The property covers 270 hectares of land and is fully operational with agricultural, livestock and traditional cheese-making activities, making it a unique opportunity for those seeking to be self sufficient, in beautiful surroundings. The estate features traditional buildings from the period, which stand out for their classic Menorcan architecture, and offer a solid base for a restoration project, incorporating its original essence with modern day comforts. Surrounded by fields of crops and pastures, the property is ideal for both agriculture and livestock, taking advantage of the fertile land and the privileged climate of the island. With its open views over Menorcan countryside, this estate is perfect for those who want a quiet lifestyle and to live in harmony with nature. Alternatively it is an interesting