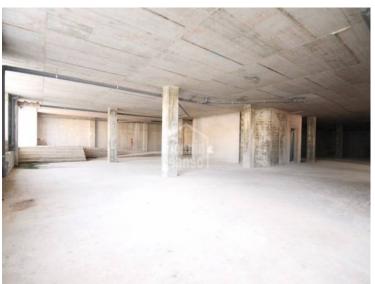

## Large commercial premises in a beautiful area in full development, Ciutadella, Menorca

Fabulous commercial premises, located in area of full development, all exteriors completed, with large windows. It is a semi-basement floor, with an interior access ramp, which allows for any type of activity with easy access for both clients and merchandises. Its basic position, to optimize the use of the premises, allows us to contemplate a business that requires an ample surface area and with a view towards the future, due to the expansion of the activity itself and the future potential of the street where it is located, since it is intended that the street will begin at the top of the hill of the old harbour up to the square of D'Alt es Penyals, which will become i a beautiful busy promenade due to its proximity to the harbour and the Pla de Sant Joan.