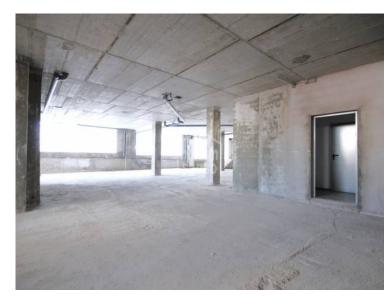

## Large commercial premises in a beautiful area in full development, Ciutadella, Menorca

Fabulous commercial premises, located in area of full development, all exteriors completed, with large windows. It is a semi-basement floor, with an interior access ramp, which allows for any type of activity with easy access for both clients and merchandises. Its basic position, to optimize the use of the premises, allows us to contemplate a business that requires an ample surface area and with a view towards the future, due to the expansion of the activity itself and the future potential of the street where it is located, since it is intended that the street will begin at the top of the hill of the old harbour up to the square of D'Alt es Penyals, which will become i a beautiful busy promenade due to its proximity to the harbour and the Pla de Sant Joan.