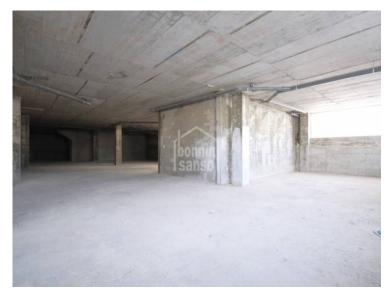

## Large commercial premises in a beautiful area in full development, Ciutadella, Menorca

Fabulous commercial premises, located in area of full development, all exteriors completed, with large windows. It is a semi-basement floor, with an interior access ramp, which allows for any type of activity with easy access for both clients and merchandises. Its basic position, to optimize the use of the premises, allows us to contemplate a business that requires an ample surface area and with a view towards the future, due to the expansion of the activity itself and the future potential of the street where it is located, since it is intended that the street will begin at the top of the hill of the old harbour up to the square of D'Alt es Penyals, which will become i a beautiful busy promenade due to its proximity to the harbour and the Pla de Sant Joan.