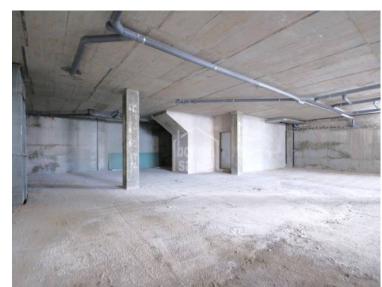

## Large commercial premises in a beautiful area in full development, Ciutadella, Menorca

Fabulous commercial premises, located in area of full development, all exteriors completed, with large windows. It is a semi-basement floor, with an interior access ramp, which allows for any type of activity with easy access for both clients and merchandises. Its basic position, to optimize the use of the premises, allows us to contemplate a business that requires an ample surface area and with a view towards the future, due to the expansion of the activity itself and the future potential of the street where it is located, since it is intended that the street will begin at the top of the hill of the old harbour up to the square of D'Alt es Penyals, which will become i a beautiful busy promenade due to its proximity to the harbour and the Pla de Sant Joan.