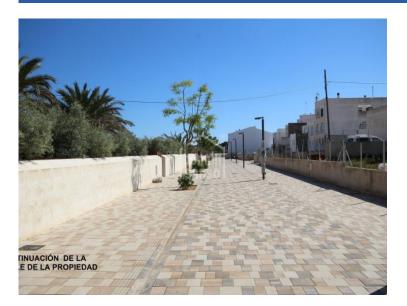

## Large commercial premises in a beautiful area in full development, Ciutadella, Menorca

Fabulous commercial premises, located in area of full development, all exteriors completed, with large windows. It is a semi-basement floor, with an interior access ramp, which allows for any type of activity with easy access for both clients and merchandises. Its basic position, to optimize the use of the premises, allows us to contemplate a business that requires an ample surface area and with a view towards the future, due to the expansion of the activity itself and the future potential of the street where it is located, since it is intended that the street will begin at the top of the hill of the old harbour up to the square of D'Alt es Penyals, which will become i a beautiful busy promenade due to its proximity to the harbour and the Pla de Sant Joan.