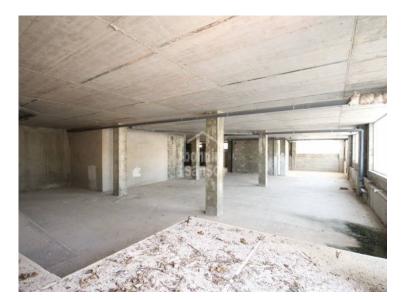

## Large commercial premises in a beautiful area in full development, Ciutadella, Menorca

Fabulous commercial premises, located in area of full development, all exteriors completed, with large windows. It is a semi-basement floor, with an interior access ramp, which allows for any type of activity with easy access for both clients and merchandises. Its basic position, to optimize the use of the premises, allows us to contemplate a business that requires an ample surface area and with a view towards the future, due to the expansion of the activity itself and the future potential of the street where it is located, since it is intended that the street will begin at the top of the hill of the old harbour up to the square of D'Alt es Penyals, which will become i a beautiful busy promenade due to its proximity to the harbour and the Pla de Sant Joan.