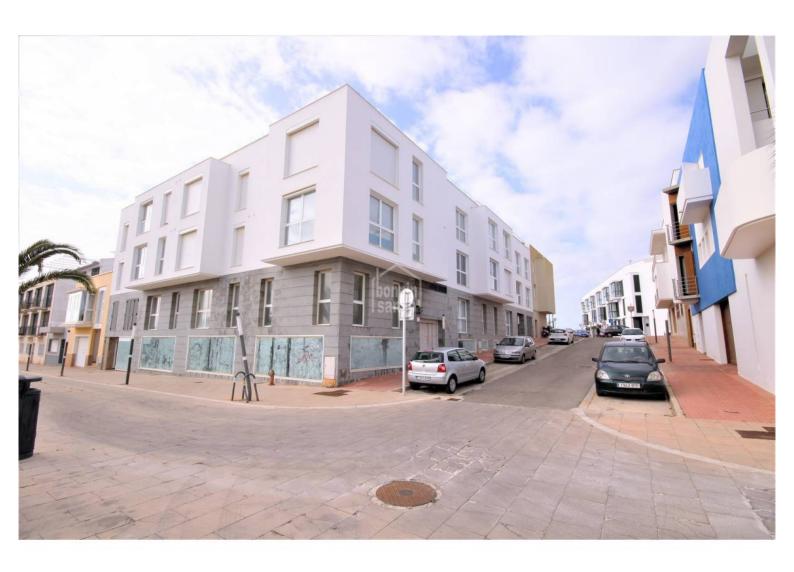

## Large commercial premises in a beautiful area in full development, Ciutadella, Menorca

Fabulous commercial premises, located in area of full development, all exteriors completed, with large windows. It is a semi-basement floor, with an interior access ramp, which allows for any type of activity with easy access for both clients and merchandises. Its basic position, to optimize the use of the premises, allows us to contemplate a business that requires an ample surface area and with a view towards the future, due to the expansion of the activity itself and the future potential of the street where it is located, since it is intended that the street will begin at the top of the hill of the old harbour up to the square of D'Alt es Penyals, which will become i a beautiful busy promenade due to its proximity to the harbour and the Pla de Sant Joan.