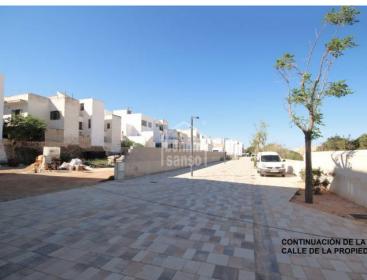

## Large commercial premises in a beautiful area in full development, Ciutadella, Menorca

Fabulous commercial premises, located in area of full development, all exteriors completed, with large windows. It is a semi-basement floor, with an interior access ramp, which allows for any type of activity with easy access for both clients and merchandises. Its basic position, to optimize the use of the premises, allows us to contemplate a business that requires an ample surface area and with a view towards the future, due to the expansion of the activity itself and the future potential of the street where it is located, since it is intended that the street will begin at the top of the hill of the old harbour up to the square of D'Alt es Penyals, which will become i a beautiful busy promenade due to its proximity to the harbour and the Pla de Sant Joan.