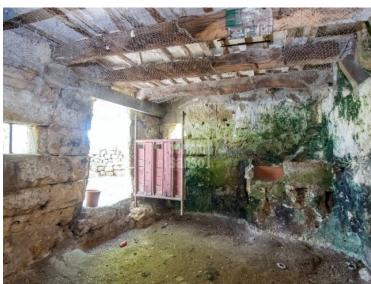

## Interesting farmhouse in Ciutadella, Menorca

Ref.: 34316

Traditional centenary country farmhouse with approximately 16.350m<sup>2</sup> of rural land, with a main house and several outbuildings, barns, haylofts, etc with a total built area of about 153m<sup>2</sup>. Two Wareen Wellington anda electricista. There are four bedrooms, bathroom, living room, sitting room and kitchen. In the exterior, we find a courtyard, surrounded by autochthonous trees and menorcan dry. It has two water wells and electricity. The property has plenty of rural charm, with its whitewashed walls and vaulted ceilings, and enjoys stunning countryside views. A home with many possibilities and the convenience of being 10 minutes from the centre of the village.