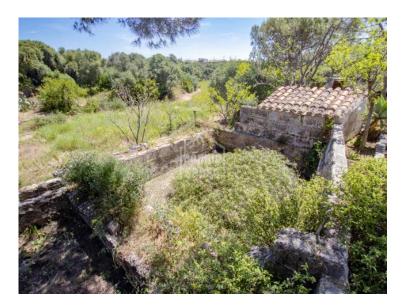

## Interesting farmhouse in Ciutadella, Menorca

Ref.: 34316

Traditional centenary country farmhouse with approximately 16.350m<sup>2</sup> of rural land, with a main house and several outbuildings, barns, haylofts, etc with a total built area of about 153m<sup>2</sup>. Two Wareen Wellington anda electricista. There are four bedrooms, bathroom, living room, sitting room and kitchen. In the exterior, we find a courtyard, surrounded by autochthonous trees and menorcan dry. It has two water wells and electricity. The property has plenty of rural charm, with its whitewashed walls and vaulted ceilings, and enjoys stunning countryside views. A home with many possibilities and the convenience of being 10 minutes from the centre of the village.