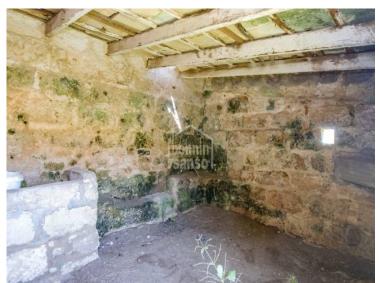

## Interesting farmhouse in Ciutadella, Menorca

Ref.: 34316

Traditional centenary country farmhouse with approximately 16.350m<sup>2</sup> of rural land, with a main house and several outbuildings, barns, haylofts, etc with a total built area of about 153m<sup>2</sup>. Two Wareen Wellington anda electricista. There are four bedrooms, bathroom, living room, sitting room and kitchen. In the exterior, we find a courtyard, surrounded by autochthonous trees and menorcan dry. It has two water wells and electricity. The property has plenty of rural charm, with its whitewashed walls and vaulted ceilings, and enjoys stunning countryside views. A home with many possibilities and the convenience of being 10 minutes from the centre of the village.