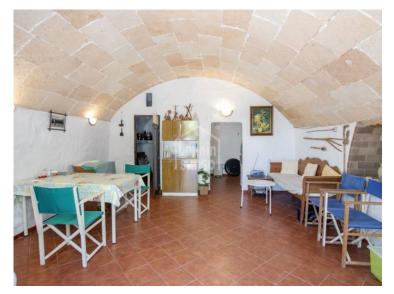

## Interesting farmhouse in Ciutadella, Menorca

Ref.: 34316

Traditional centenary country farmhouse with approximately 16.350m<sup>2</sup> of rural land, with a main house and several outbuildings, barns, haylofts, etc with a total built area of about 153m<sup>2</sup>. Two Wareen Wellington anda electricista. There are four bedrooms, bathroom, living room, sitting room and kitchen. In the exterior, we find a courtyard, surrounded by autochthonous trees and menorcan dry. It has two water wells and electricity. The property has plenty of rural charm, with its whitewashed walls and vaulted ceilings, and enjoys stunning countryside views. A home with many possibilities and the convenience of being 10 minutes from the centre of the village.