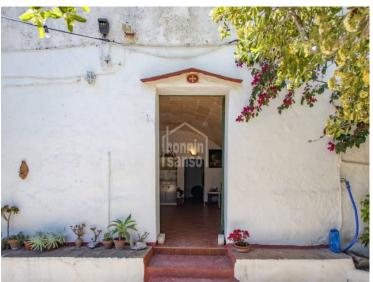

## Interesting farmhouse in Ciutadella, Menorca

Ref.: 34316

Traditional centenary country farmhouse with approximately 16.350m<sup>2</sup> of rural land, with a main house and several outbuildings, barns, haylofts, etc with a total built area of about 153m<sup>2</sup>. Two Wareen Wellington anda electricista. There are four bedrooms, bathroom, living room, sitting room and kitchen. In the exterior, we find a courtyard, surrounded by autochthonous trees and menorcan dry. It has two water wells and electricity. The property has plenty of rural charm, with its whitewashed walls and vaulted ceilings, and enjoys stunning countryside views. A home with many possibilities and the convenience of being 10 minutes from the centre of the village.