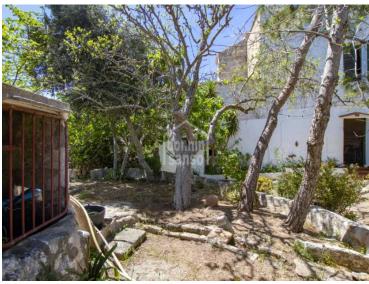

## Interesting farmhouse in Ciutadella, Menorca

Ref.: 34316

Traditional centenary country farmhouse with approximately 16.350m<sup>2</sup> of rural land, with a main house and several outbuildings, barns, haylofts, etc with a total built area of about 153m<sup>2</sup>. Two Wareen Wellington anda electricista. There are four bedrooms, bathroom, living room, sitting room and kitchen. In the exterior, we find a courtyard, surrounded by autochthonous trees and menorcan dry. It has two water wells and electricity. The property has plenty of rural charm, with its whitewashed walls and vaulted ceilings, and enjoys stunning countryside views. A home with many possibilities and the convenience of being 10 minutes from the centre of the village.