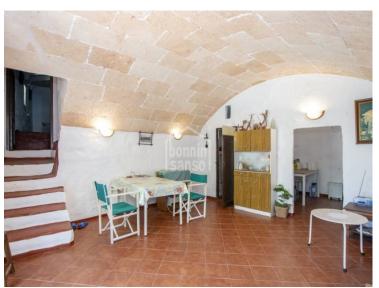

## Interesting farmhouse in Ciutadella, Menorca

Ref.: 34316

Traditional centenary country farmhouse with approximately 16.350m<sup>2</sup> of rural land, with a main house and several outbuildings, barns, haylofts, etc with a total built area of about 153m<sup>2</sup>. Two Wareen Wellington anda electricista. There are four bedrooms, bathroom, living room, sitting room and kitchen. In the exterior, we find a courtyard, surrounded by autochthonous trees and menorcan dry. It has two water wells and electricity. The property has plenty of rural charm, with its whitewashed walls and vaulted ceilings, and enjoys stunning countryside views. A home with many possibilities and the convenience of being 10 minutes from the centre of the village.