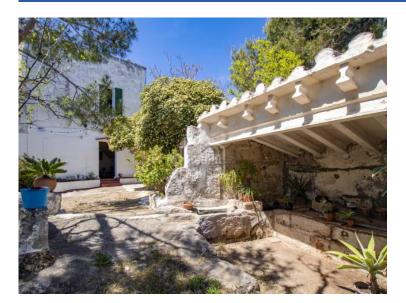

## Interesting farmhouse in Ciutadella, Menorca

Ref.: 34316

Traditional centenary country farmhouse with approximately 16.350m<sup>2</sup> of rural land, with a main house and several outbuildings, barns, haylofts, etc with a total built area of about 153m<sup>2</sup>. Two Wareen Wellington anda electricista. There are four bedrooms, bathroom, living room, sitting room and kitchen. In the exterior, we find a courtyard, surrounded by autochthonous trees and menorcan dry. It has two water wells and electricity. The property has plenty of rural charm, with its whitewashed walls and vaulted ceilings, and enjoys stunning countryside views. A home with many possibilities and the convenience of being 10 minutes from the centre of the village.