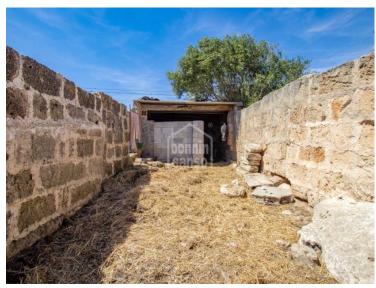

## Interesting farmhouse in Ciutadella, Menorca

Ref.: 34316

Traditional centenary country farmhouse with approximately 16.350m<sup>2</sup> of rural land, with a main house and several outbuildings, barns, haylofts, etc with a total built area of about 153m<sup>2</sup>. Two Wareen Wellington anda electricista. There are four bedrooms, bathroom, living room, sitting room and kitchen. In the exterior, we find a courtyard, surrounded by autochthonous trees and menorcan dry. It has two water wells and electricity. The property has plenty of rural charm, with its whitewashed walls and vaulted ceilings, and enjoys stunning countryside views. A home with many possibilities and the convenience of being 10 minutes from the centre of the village.