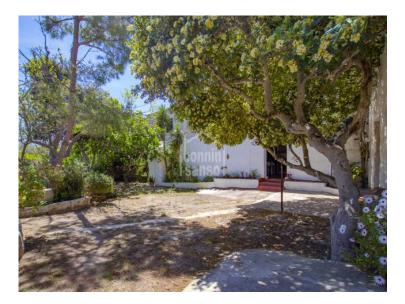

## Interesting farmhouse in Ciutadella, Menorca

Ref.: 34316

Traditional centenary country farmhouse with approximately 16.350m<sup>2</sup> of rural land, with a main house and several outbuildings, barns, haylofts, etc with a total built area of about 153m<sup>2</sup>. Two Wareen Wellington anda electricista. There are four bedrooms, bathroom, living room, sitting room and kitchen. In the exterior, we find a courtyard, surrounded by autochthonous trees and menorcan dry. It has two water wells and electricity. The property has plenty of rural charm, with its whitewashed walls and vaulted ceilings, and enjoys stunning countryside views. A home with many possibilities and the convenience of being 10 minutes from the centre of the village.