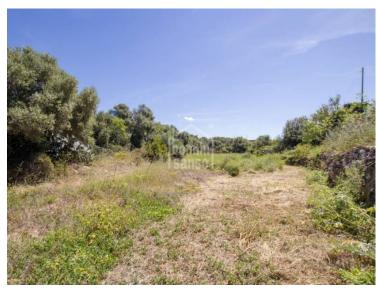

## Interesting farmhouse in Ciutadella, Menorca

Ref.: 34316

Traditional centenary country farmhouse with approximately 16.350m<sup>2</sup> of rural land, with a main house and several outbuildings, barns, haylofts, etc with a total built area of about 153m<sup>2</sup>. Two Wareen Wellington anda electricista. There are four bedrooms, bathroom, living room, sitting room and kitchen. In the exterior, we find a courtyard, surrounded by autochthonous trees and menorcan dry. It has two water wells and electricity. The property has plenty of rural charm, with its whitewashed walls and vaulted ceilings, and enjoys stunning countryside views. A home with many possibilities and the convenience of being 10 minutes from the centre of the village.