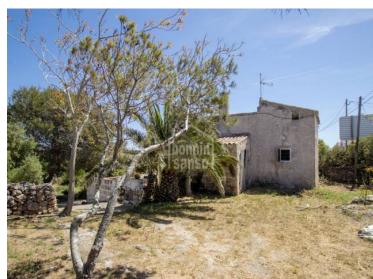

## Interesting farmhouse in Ciutadella, Menorca

Ref.: 34316

Traditional centenary country farmhouse with approximately 16.350m<sup>2</sup> of rural land, with a main house and several outbuildings, barns, haylofts, etc with a total built area of about 153m<sup>2</sup>. Two Wareen Wellington anda electricista. There are four bedrooms, bathroom, living room, sitting room and kitchen. In the exterior, we find a courtyard, surrounded by autochthonous trees and menorcan dry. It has two water wells and electricity. The property has plenty of rural charm, with its whitewashed walls and vaulted ceilings, and enjoys stunning countryside views. A home with many possibilities and the convenience of being 10 minutes from the centre of the village.