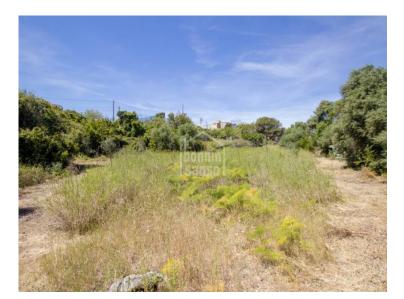

## Interesting farmhouse in Ciutadella, Menorca

Ref.: 34316

Traditional centenary country farmhouse with approximately 16.350m<sup>2</sup> of rural land, with a main house and several outbuildings, barns, haylofts, etc with a total built area of about 153m<sup>2</sup>. Two Wareen Wellington anda electricista. There are four bedrooms, bathroom, living room, sitting room and kitchen. In the exterior, we find a courtyard, surrounded by autochthonous trees and menorcan dry. It has two water wells and electricity. The property has plenty of rural charm, with its whitewashed walls and vaulted ceilings, and enjoys stunning countryside views. A home with many possibilities and the convenience of being 10 minutes from the centre of the village.