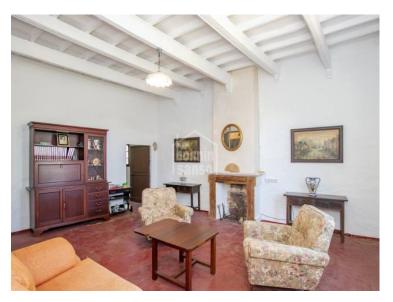

## Interesting farmhouse in Ciutadella, Menorca

Ref.: 34316

Traditional centenary country farmhouse with approximately 16.350m<sup>2</sup> of rural land, with a main house and several outbuildings, barns, haylofts, etc with a total built area of about 153m<sup>2</sup>. Two Wareen Wellington anda electricista. There are four bedrooms, bathroom, living room, sitting room and kitchen. In the exterior, we find a courtyard, surrounded by autochthonous trees and menorcan dry. It has two water wells and electricity. The property has plenty of rural charm, with its whitewashed walls and vaulted ceilings, and enjoys stunning countryside views. A home with many possibilities and the convenience of being 10 minutes from the centre of the village.