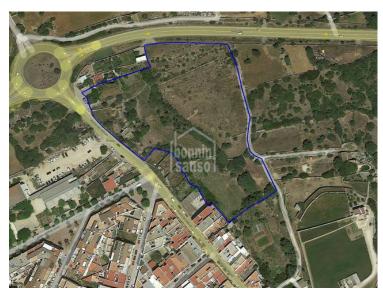

## Interesting farmhouse in Ciutadella, Menorca

Ref.: 34316

Traditional centenary country farmhouse with approximately 16.350m<sup>2</sup> of rural land, with a main house and several outbuildings, barns, haylofts, etc with a total built area of about 153m<sup>2</sup>. Two Wareen Wellington anda electricista. There are four bedrooms, bathroom, living room, sitting room and kitchen. In the exterior, we find a courtyard, surrounded by autochthonous trees and menorcan dry. It has two water wells and electricity. The property has plenty of rural charm, with its whitewashed walls and vaulted ceilings, and enjoys stunning countryside views. A home with many possibilities and the convenience of being 10 minutes from the centre of the village.