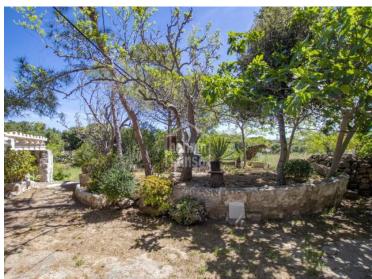

## Interesting farmhouse in Ciutadella, Menorca

Ref.: 34316

Traditional centenary country farmhouse with approximately 16.350m<sup>2</sup> of rural land, with a main house and several outbuildings, barns, haylofts, etc with a total built area of about 153m<sup>2</sup>. Two Wareen Wellington anda electricista. There are four bedrooms, bathroom, living room, sitting room and kitchen. In the exterior, we find a courtyard, surrounded by autochthonous trees and menorcan dry. It has two water wells and electricity. The property has plenty of rural charm, with its whitewashed walls and vaulted ceilings, and enjoys stunning countryside views. A home with many possibilities and the convenience of being 10 minutes from the centre of the village.