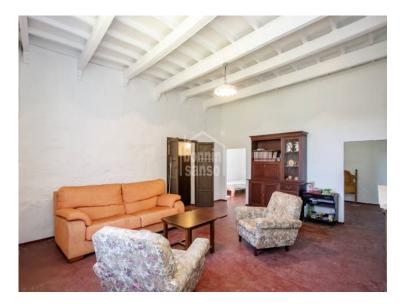

## Interesting farmhouse in Ciutadella, Menorca

Ref.: 34316

Traditional centenary country farmhouse with approximately 16.350m<sup>2</sup> of rural land, with a main house and several outbuildings, barns, haylofts, etc with a total built area of about 153m<sup>2</sup>. Two Wareen Wellington anda electricista. There are four bedrooms, bathroom, living room, sitting room and kitchen. In the exterior, we find a courtyard, surrounded by autochthonous trees and menorcan dry. It has two water wells and electricity. The property has plenty of rural charm, with its whitewashed walls and vaulted ceilings, and enjoys stunning countryside views. A home with many possibilities and the convenience of being 10 minutes from the centre of the village.