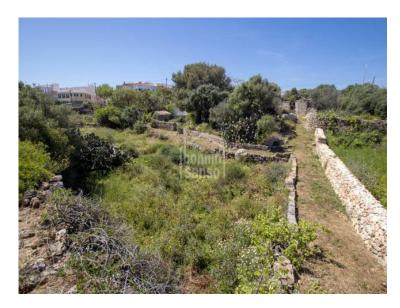

## Interesting farmhouse in Ciutadella, Menorca

Ref.: 34316

Traditional centenary country farmhouse with approximately 16.350m<sup>2</sup> of rural land, with a main house and several outbuildings, barns, haylofts, etc with a total built area of about 153m<sup>2</sup>. Two Wareen Wellington anda electricista. There are four bedrooms, bathroom, living room, sitting room and kitchen. In the exterior, we find a courtyard, surrounded by autochthonous trees and menorcan dry. It has two water wells and electricity. The property has plenty of rural charm, with its whitewashed walls and vaulted ceilings, and enjoys stunning countryside views. A home with many possibilities and the convenience of being 10 minutes from the centre of the village.