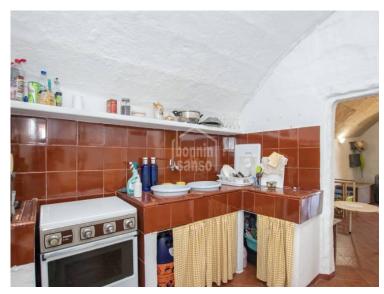

## Interesting farmhouse in Ciutadella, Menorca

Ref.: 34316

Traditional centenary country farmhouse with approximately 16.350m<sup>2</sup> of rural land, with a main house and several outbuildings, barns, haylofts, etc with a total built area of about 153m<sup>2</sup>. Two Wareen Wellington anda electricista. There are four bedrooms, bathroom, living room, sitting room and kitchen. In the exterior, we find a courtyard, surrounded by autochthonous trees and menorcan dry. It has two water wells and electricity. The property has plenty of rural charm, with its whitewashed walls and vaulted ceilings, and enjoys stunning countryside views. A home with many possibilities and the convenience of being 10 minutes from the centre of the village.