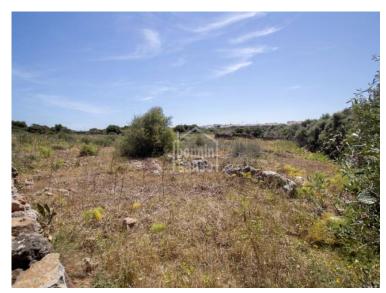

## Interesting farmhouse in Ciutadella, Menorca

Ref.: 34316

Traditional centenary country farmhouse with approximately 16.350m<sup>2</sup> of rural land, with a main house and several outbuildings, barns, haylofts, etc with a total built area of about 153m<sup>2</sup>. Two Wareen Wellington anda electricista. There are four bedrooms, bathroom, living room, sitting room and kitchen. In the exterior, we find a courtyard, surrounded by autochthonous trees and menorcan dry. It has two water wells and electricity. The property has plenty of rural charm, with its whitewashed walls and vaulted ceilings, and enjoys stunning countryside views. A home with many possibilities and the convenience of being 10 minutes from the centre of the village.