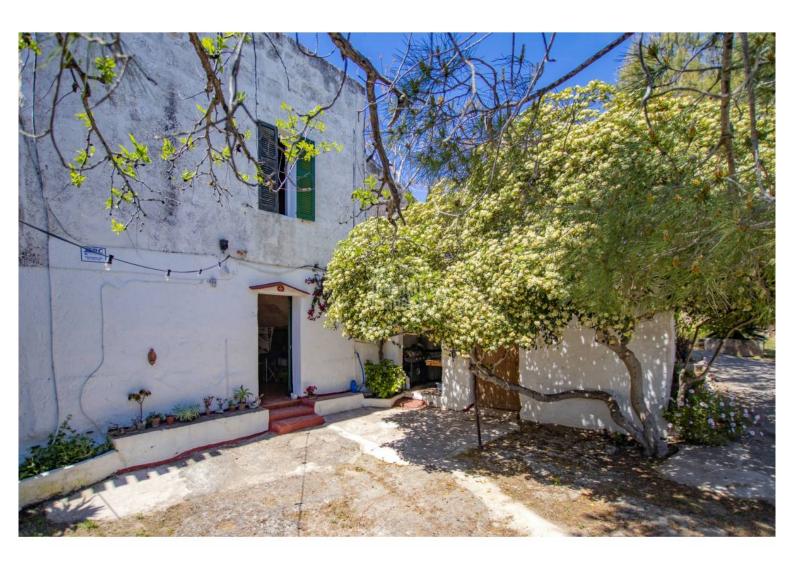

## Interesting farmhouse in Ciutadella, Menorca

Ref.: 34316

Traditional centenary country farmhouse with approximately 16.350m<sup>2</sup> of rural land, with a main house and several outbuildings, barns, haylofts, etc with a total built area of about 153m<sup>2</sup>. Two Wareen Wellington anda electricista. There are four bedrooms, bathroom, living room, sitting room and kitchen. In the exterior, we find a courtyard, surrounded by autochthonous trees and menorcan dry. It has two water wells and electricity. The property has plenty of rural charm, with its whitewashed walls and vaulted ceilings, and enjoys stunning countryside views. A home with many possibilities and the convenience of being 10 minutes from the centre of the village.