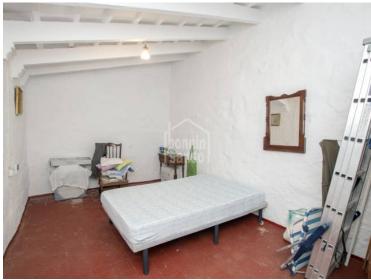

## Interesting farmhouse in Ciutadella, Menorca

Ref.: 34316

Traditional centenary country farmhouse with approximately 16.350m<sup>2</sup> of rural land, with a main house and several outbuildings, barns, haylofts, etc with a total built area of about 153m<sup>2</sup>. Two Wareen Wellington anda electricista. There are four bedrooms, bathroom, living room, sitting room and kitchen. In the exterior, we find a courtyard, surrounded by autochthonous trees and menorcan dry. It has two water wells and electricity. The property has plenty of rural charm, with its whitewashed walls and vaulted ceilings, and enjoys stunning countryside views. A home with many possibilities and the convenience of being 10 minutes from the centre of the village.