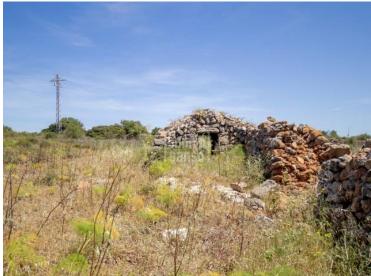

## Interesting farmhouse in Ciutadella, Menorca

Ref.: 34316

Traditional centenary country farmhouse with approximately 16.350m<sup>2</sup> of rural land, with a main house and several outbuildings, barns, haylofts, etc with a total built area of about 153m<sup>2</sup>. Two Wareen Wellington anda electricista. There are four bedrooms, bathroom, living room, sitting room and kitchen. In the exterior, we find a courtyard, surrounded by autochthonous trees and menorcan dry. It has two water wells and electricity. The property has plenty of rural charm, with its whitewashed walls and vaulted ceilings, and enjoys stunning countryside views. A home with many possibilities and the convenience of being 10 minutes from the centre of the village.