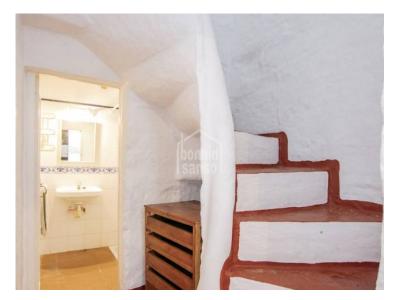

## Interesting farmhouse in Ciutadella, Menorca

Ref.: 34316

Traditional centenary country farmhouse with approximately 16.350m<sup>2</sup> of rural land, with a main house and several outbuildings, barns, haylofts, etc with a total built area of about 153m<sup>2</sup>. Two Wareen Wellington anda electricista. There are four bedrooms, bathroom, living room, sitting room and kitchen. In the exterior, we find a courtyard, surrounded by autochthonous trees and menorcan dry. It has two water wells and electricity. The property has plenty of rural charm, with its whitewashed walls and vaulted ceilings, and enjoys stunning countryside views. A home with many possibilities and the convenience of being 10 minutes from the centre of the village.