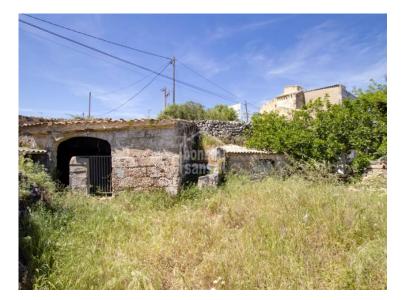

## Interesting farmhouse in Ciutadella, Menorca

Ref.: 34316

Traditional centenary country farmhouse with approximately 16.350m<sup>2</sup> of rural land, with a main house and several outbuildings, barns, haylofts, etc with a total built area of about 153m<sup>2</sup>. Two Wareen Wellington anda electricista. There are four bedrooms, bathroom, living room, sitting room and kitchen. In the exterior, we find a courtyard, surrounded by autochthonous trees and menorcan dry. It has two water wells and electricity. The property has plenty of rural charm, with its whitewashed walls and vaulted ceilings, and enjoys stunning countryside views. A home with many possibilities and the convenience of being 10 minutes from the centre of the village.