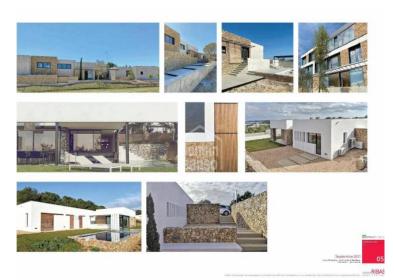

## Ref.: 29948

NEW!!!! Designed by the well-known architect Damian Ribas, this project has been based primarily on integrating the building in its closest environment, using local materials with neutral and light colors and textures, creating a totally Mediterranean sensation. The volumes and distribution aim to achieve a comfortable and functional design, where these characteristics provide a sustainable product, and lasting in time. This villa offers five double bedrooms, two of them on suite, large kitchenand laundry area, living room, summer dining room with porch and summer living room. Swimming pool, garage, gardens. Plot 883 sq mts. Build 200sq mts . Possibility to build a rooftop pergola - chillout area, to enjoy 360-degree views.