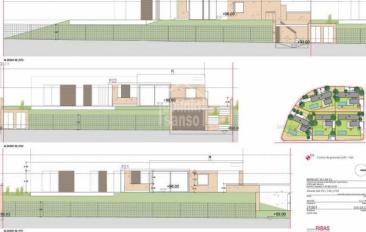

## Ref.: 29948

NEW!!!! Designed by the well-known architect Damian Ribas, this project has been based primarily on integrating the building in its closest environment, using local materials with neutral and light colors and textures, creating a totally Mediterranean sensation. The volumes and distribution aim to achieve a comfortable and functional design, where these characteristics provide a sustainable product, and lasting in time. This villa offers five double bedrooms, two of them on suite, large kitchenand laundry area, living room, summer dining room with porch and summer living room. Swimming pool, garage, gardens. Plot 883 sq mts. Build 200sq mts . Possibility to build a rooftop pergola - chillout area, to enjoy 360-degree views.

ESTATE AGENTS AGENCE IMMOBILIÈRE AGENZIA IMMOBILIARE IMMOBILIENAGENTUR

bonnin sanso

ESTATE AGENTS AGENCE IMMOBILIÈRE AGENZIA IMMOBILIARE IMMOBILIENAGENTUR

ESTATE AGENTS AGENCE IMMOBILIÈRE AGENZIA IMMOBILIARE IMMOBILIENAGENTUR