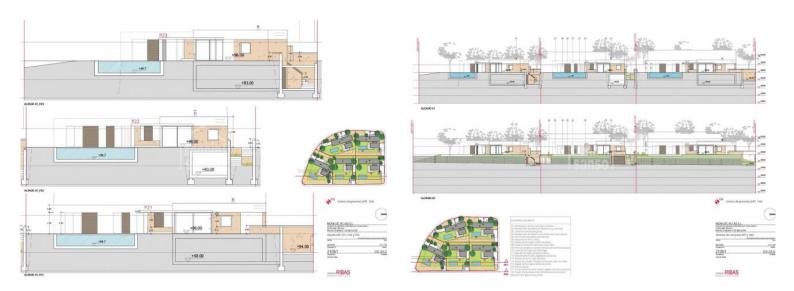

## Ref.: 29948

NEW!!!! Designed by the well-known architect Damian Ribas, this project has been based primarily on integrating the building in its closest environment, using local materials with neutral and light colors and textures, creating a totally Mediterranean sensation. The volumes and distribution aim to achieve a comfortable and functional design, where these characteristics provide a sustainable product, and lasting in time. This villa offers five double bedrooms, two of them on suite, large kitchenand laundry area, living room, summer dining room with porch and summer living room. Swimming pool, garage, gardens. Plot 883 sq mts. Build 200sq mts . Possibility to build a rooftop pergola - chillout area, to enjoy 360-degree views.

21061

RIBAS

| Resumen SuperScies                        |  |
|-------------------------------------------|--|
|                                           |  |
|                                           |  |
|                                           |  |
|                                           |  |
|                                           |  |
|                                           |  |
| Data All                                  |  |
|                                           |  |
|                                           |  |
|                                           |  |
|                                           |  |
|                                           |  |
|                                           |  |
|                                           |  |
|                                           |  |
| AND ADDRESS OF A                          |  |
| Take Vill                                 |  |
|                                           |  |
|                                           |  |
|                                           |  |
| And I I I I I I I I I I I I I I I I I I I |  |
|                                           |  |
| Table Prop.                               |  |
|                                           |  |
|                                           |  |
|                                           |  |
|                                           |  |
|                                           |  |
|                                           |  |
|                                           |  |
|                                           |  |
|                                           |  |