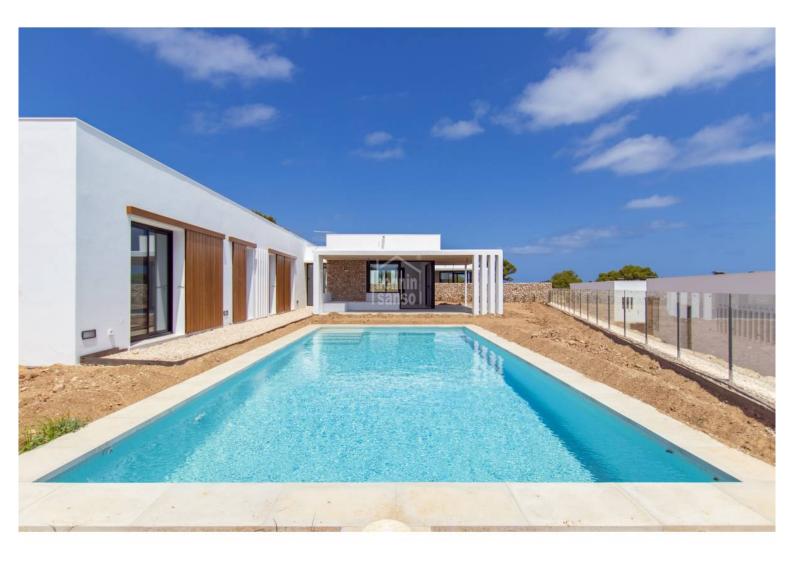

## New build villa with panoramic views. Menorca

## Ref.: 29948

NEW!!!! Designed by the well-known architect Damian Ribas, this project has been based primarily on integrating the building in its closest environment, using local materials with neutral and light colors and textures, creating a totally Mediterranean sensation. The volumes and distribution aim to achieve a comfortable and functional design, where these characteristics provide a sustainable product, and lasting in time. This villa offers five double bedrooms, two of them on suite, large kitchenand laundry area, living room, summer dining room with porch and summer living room. Swimming pool, garage, gardens. Plot 883 sq mts. Build 200sq mts . Possibility to build a rooftop pergola - chillout area, to enjoy 360-degree views.