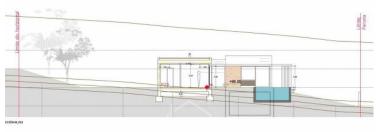

## Ref.: 29948

NEW!!!! Designed by the well-known architect Damian Ribas, this project has been based primarily on integrating the building in its closest environment, using local materials with neutral and light colors and textures, creating a totally Mediterranean sensation. The volumes and distribution aim to achieve a comfortable and functional design, where these characteristics provide a sustainable product, and lasting in time. This villa offers five double bedrooms, two of them on suite, large kitchenand laundry area, living room, summer dining room with porch and summer living room. Swimming pool, garage, gardens. Plot 883 sq mts. Build 200sq mts . Possibility to build a rooftop pergola - chillout area, to enjoy 360-degree views.