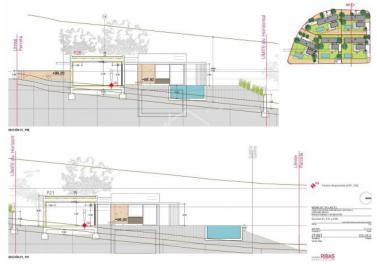

## Ref.: 29948

NEW!!!! Designed by the well-known architect Damian Ribas, this project has been based primarily on integrating the building in its closest environment, using local materials with neutral and light colors and textures, creating a totally Mediterranean sensation. The volumes and distribution aim to achieve a comfortable and functional design, where these characteristics provide a sustainable product, and lasting in time. This villa offers five double bedrooms, two of them on suite, large kitchenand laundry area, living room, summer dining room with porch and summer living room. Swimming pool, garage, gardens. Plot 883 sq mts. Build 200sq mts . Possibility to build a rooftop pergola - chillout area, to enjoy 360-degree views.