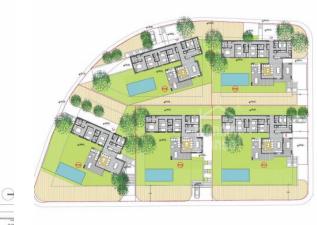

## Ref.: 29948

NEW!!!! Designed by the well-known architect Damian Ribas, this project has been based primarily on integrating the building in its closest environment, using local materials with neutral and light colors and textures, creating a totally Mediterranean sensation. The volumes and distribution aim to achieve a comfortable and functional design, where these characteristics provide a sustainable product, and lasting in time. This villa offers five double bedrooms, two of them on suite, large kitchenand laundry area, living room, summer dining room with porch and summer living room. Swimming pool, garage, gardens. Plot 883 sq mts. Build 200sq mts . Possibility to build a rooftop pergola - chillout area, to enjoy 360-degree views.