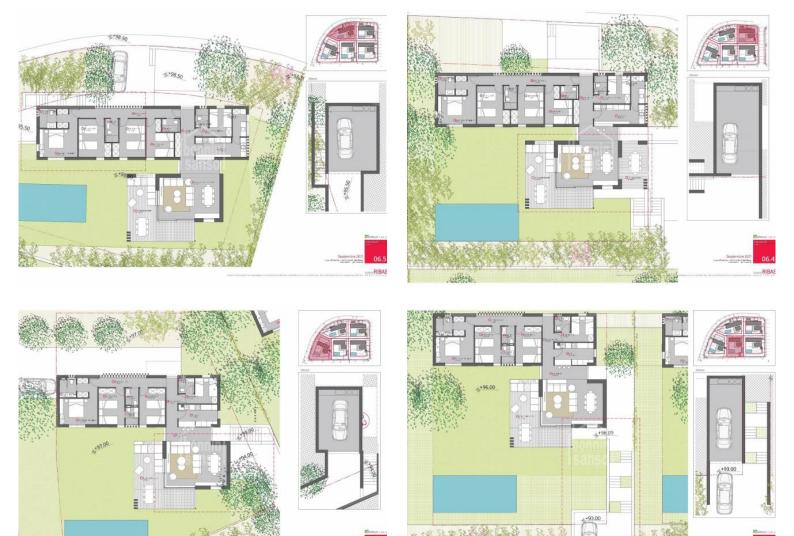

## Ref.: 29948

NEW!!!! Designed by the well-known architect Damian Ribas, this project has been based primarily on integrating the building in its closest environment, using local materials with neutral and light colors and textures, creating a totally Mediterranean sensation. The volumes and distribution aim to achieve a comfortable and functional design, where these characteristics provide a sustainable product, and lasting in time. This villa offers five double bedrooms, two of them on suite, large kitchenand laundry area, living room, summer dining room with porch and summer living room. Swimming pool, garage, gardens. Plot 883 sq mts. Build 200sq mts . Possibility to build a rooftop pergola - chillout area, to enjoy 360-degree views.