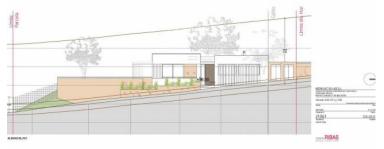

## Ref.: 29948

NEW!!!! Designed by the well-known architect Damian Ribas, this project has been based primarily on integrating the building in its closest environment, using local materials with neutral and light colors and textures, creating a totally Mediterranean sensation. The volumes and distribution aim to achieve a comfortable and functional design, where these characteristics provide a sustainable product, and lasting in time. This villa offers five double bedrooms, two of them on suite, large kitchenand laundry area, living room, summer dining room with porch and summer living room. Swimming pool, garage, gardens. Plot 883 sq mts. Build 200sq mts . Possibility to build a rooftop pergola - chillout area, to enjoy 360-degree views.