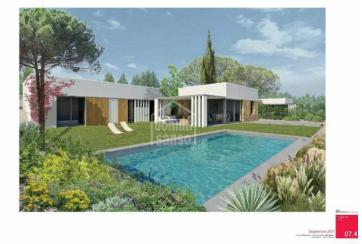

## Ref.: 29948

NEW!!!! Designed by the well-known architect Damian Ribas, this project has been based primarily on integrating the building in its closest environment, using local materials with neutral and light colors and textures, creating a totally Mediterranean sensation. The volumes and distribution aim to achieve a comfortable and functional design, where these characteristics provide a sustainable product, and lasting in time. This villa offers five double bedrooms, two of them on suite, large kitchenand laundry area, living room, summer dining room with porch and summer living room. Swimming pool, garage, gardens. Plot 883 sq mts. Build 200sq mts . Possibility to build a rooftop pergola - chillout area, to enjoy 360-degree views.