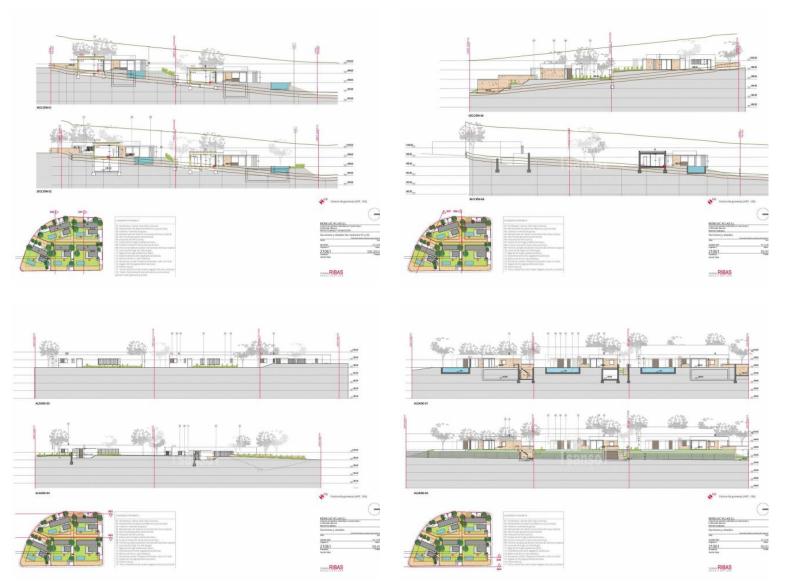

## Ref.: 29948

NEW!!!! Designed by the well-known architect Damian Ribas, this project has been based primarily on integrating the building in its closest environment, using local materials with neutral and light colors and textures, creating a totally Mediterranean sensation. The volumes and distribution aim to achieve a comfortable and functional design, where these characteristics provide a sustainable product, and lasting in time. This villa offers five double bedrooms, two of them on suite, large kitchenand laundry area, living room, summer dining room with porch and summer living room. Swimming pool, garage, gardens. Plot 883 sq mts. Build 200sq mts . Possibility to build a rooftop pergola - chillout area, to enjoy 360-degree views.

21061

RIBAS

| Resumen SuperScies                        |  |
|-------------------------------------------|--|
|                                           |  |
|                                           |  |
|                                           |  |
|                                           |  |
|                                           |  |
|                                           |  |
| Data All                                  |  |
|                                           |  |
|                                           |  |
|                                           |  |
|                                           |  |
|                                           |  |
|                                           |  |
|                                           |  |
|                                           |  |
| AND ADDRESS OF A                          |  |
| Take Vill                                 |  |
|                                           |  |
|                                           |  |
|                                           |  |
| And I I I I I I I I I I I I I I I I I I I |  |
|                                           |  |
| Table Prop.                               |  |
|                                           |  |
|                                           |  |
|                                           |  |
|                                           |  |
|                                           |  |
|                                           |  |
|                                           |  |
|                                           |  |
|                                           |  |