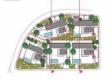

## Ref.: 29948

NEW!!!! Designed by the well-known architect Damian Ribas, this project has been based primarily on integrating the building in its closest environment, using local materials with neutral and light colors and textures, creating a totally Mediterranean sensation. The volumes and distribution aim to achieve a comfortable and functional design, where these characteristics provide a sustainable product, and lasting in time. This villa offers five double bedrooms, two of them on suite, large kitchenand laundry area, living room, summer dining room with porch and summer living room. Swimming pool, garage, gardens. Plot 883 sq mts. Build 200sq mts . Possibility to build a rooftop pergola - chillout area, to enjoy 360-degree views.