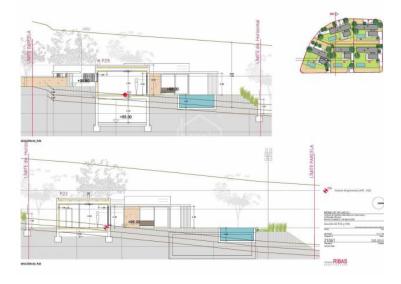

## Ref.: 29948

NEW!!!! Designed by the well-known architect Damian Ribas, this project has been based primarily on integrating the building in its closest environment, using local materials with neutral and light colors and textures, creating a totally Mediterranean sensation. The volumes and distribution aim to achieve a comfortable and functional design, where these characteristics provide a sustainable product, and lasting in time. This villa offers five double bedrooms, two of them on suite, large kitchenand laundry area, living room, summer dining room with porch and summer living room. Swimming pool, garage, gardens. Plot 883 sq mts. Build 200sq mts . Possibility to build a rooftop pergola - chillout area, to enjoy 360-degree views.