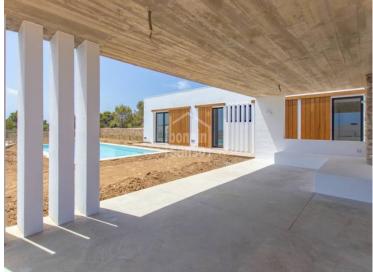

## Ref.: 29948

NEW!!!! Designed by the well-known architect Damian Ribas, this project has been based primarily on integrating the building in its closest environment, using local materials with neutral and light colors and textures, creating a totally Mediterranean sensation. The volumes and distribution aim to achieve a comfortable and functional design, where these characteristics provide a sustainable product, and lasting in time. This villa offers five double bedrooms, two of them on suite, large kitchenand laundry area, living room, summer dining room with porch and summer living room. Swimming pool, garage, gardens. Plot 883 sq mts. Build 200sq mts . Possibility to build a rooftop pergola - chillout area, to enjoy 360-degree views.