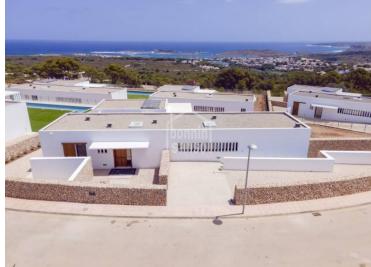

## Ref.: 29948

NEW!!!! Designed by the well-known architect Damian Ribas, this project has been based primarily on integrating the building in its closest environment, using local materials with neutral and light colors and textures, creating a totally Mediterranean sensation. The volumes and distribution aim to achieve a comfortable and functional design, where these characteristics provide a sustainable product, and lasting in time. This villa offers five double bedrooms, two of them on suite, large kitchenand laundry area, living room, summer dining room with porch and summer living room. Swimming pool, garage, gardens. Plot 883 sq mts. Build 200sq mts . Possibility to build a rooftop pergola - chillout area, to enjoy 360-degree views.