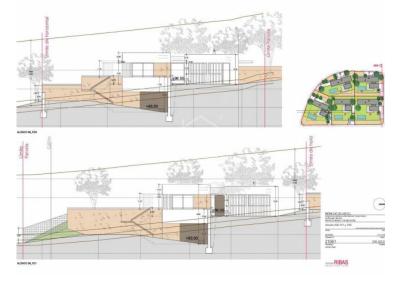

## Ref.: 29948

NEW!!!! Designed by the well-known architect Damian Ribas, this project has been based primarily on integrating the building in its closest environment, using local materials with neutral and light colors and textures, creating a totally Mediterranean sensation. The volumes and distribution aim to achieve a comfortable and functional design, where these characteristics provide a sustainable product, and lasting in time. This villa offers five double bedrooms, two of them on suite, large kitchenand laundry area, living room, summer dining room with porch and summer living room. Swimming pool, garage, gardens. Plot 883 sq mts. Build 200sq mts . Possibility to build a rooftop pergola - chillout area, to enjoy 360-degree views.

Constant in granular (MM - CO)

ESTATE AGENTS AGENCE IMMOBILIÈRE AGENZIA IMMOBILIARE IMMOBILIENAGENTUR

旧

Lati

III: 4

2106

RIBAS

RIBAS