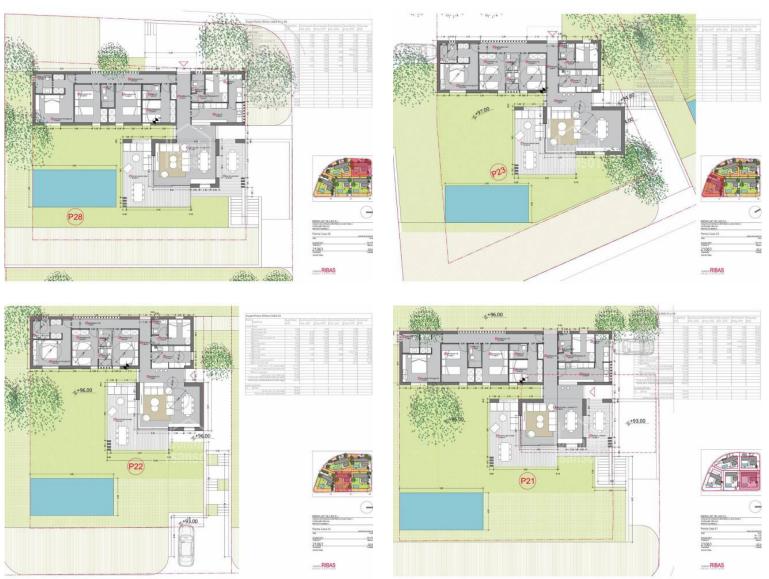

## Ref.: 29948

NEW!!!! Designed by the well-known architect Damian Ribas, this project has been based primarily on integrating the building in its closest environment, using local materials with neutral and light colors and textures, creating a totally Mediterranean sensation. The volumes and distribution aim to achieve a comfortable and functional design, where these characteristics provide a sustainable product, and lasting in time. This villa offers five double bedrooms, two of them on suite, large kitchenand laundry area, living room, summer dining room with porch and summer living room. Swimming pool, garage, gardens. Plot 883 sq mts. Build 200sq mts . Possibility to build a rooftop pergola - chillout area, to enjoy 360-degree views.