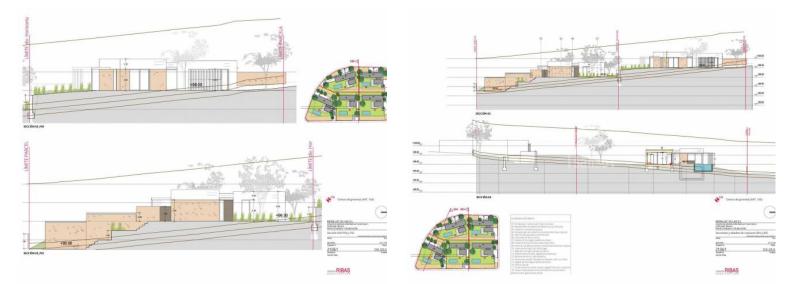

## Ref.: 29948

NEW!!!! Designed by the well-known architect Damian Ribas, this project has been based primarily on integrating the building in its closest environment, using local materials with neutral and light colors and textures, creating a totally Mediterranean sensation. The volumes and distribution aim to achieve a comfortable and functional design, where these characteristics provide a sustainable product, and lasting in time. This villa offers five double bedrooms, two of them on suite, large kitchenand laundry area, living room, summer dining room with porch and summer living room. Swimming pool, garage, gardens. Plot 883 sq mts. Build 200sq mts . Possibility to build a rooftop pergola - chillout area, to enjoy 360-degree views.

21061

RIBAS

| Resumen SuperScies                        |  |
|-------------------------------------------|--|
|                                           |  |
|                                           |  |
|                                           |  |
|                                           |  |
|                                           |  |
|                                           |  |
| Data All                                  |  |
|                                           |  |
|                                           |  |
|                                           |  |
|                                           |  |
|                                           |  |
|                                           |  |
|                                           |  |
|                                           |  |
| AND ADDRESS OF A                          |  |
| Take Vill                                 |  |
|                                           |  |
|                                           |  |
|                                           |  |
| And I I I I I I I I I I I I I I I I I I I |  |
|                                           |  |
| Table Prop.                               |  |
|                                           |  |
|                                           |  |
|                                           |  |
|                                           |  |
|                                           |  |
|                                           |  |
|                                           |  |
|                                           |  |
|                                           |  |