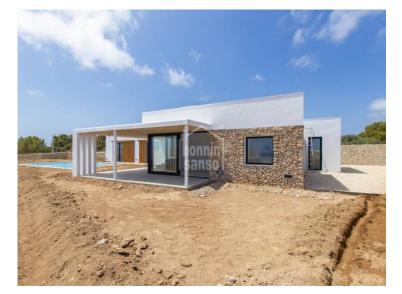

## Ref.: 29948

NEW!!!! Designed by the well-known architect Damian Ribas, this project has been based primarily on integrating the building in its closest environment, using local materials with neutral and light colors and textures, creating a totally Mediterranean sensation. The volumes and distribution aim to achieve a comfortable and functional design, where these characteristics provide a sustainable product, and lasting in time. This villa offers five double bedrooms, two of them on suite, large kitchenand laundry area, living room, summer dining room with porch and summer living room. Swimming pool, garage, gardens. Plot 883 sq mts. Build 200sq mts . Possibility to build a rooftop pergola - chillout area, to enjoy 360-degree views.