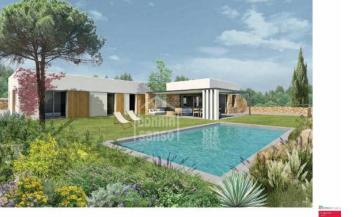

## Ref.: 29948

NEW!!!! Designed by the well-known architect Damian Ribas, this project has been based primarily on integrating the building in its closest environment, using local materials with neutral and light colors and textures, creating a totally Mediterranean sensation. The volumes and distribution aim to achieve a comfortable and functional design, where these characteristics provide a sustainable product, and lasting in time. This villa offers five double bedrooms, two of them on suite, large kitchenand laundry area, living room, summer dining room with porch and summer living room. Swimming pool, garage, gardens. Plot 883 sq mts. Build 200sq mts . Possibility to build a rooftop pergola - chillout area, to enjoy 360-degree views.