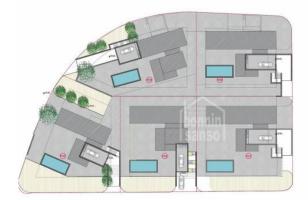

## Ref.: 29948

NEW!!!! Designed by the well-known architect Damian Ribas, this project has been based primarily on integrating the building in its closest environment, using local materials with neutral and light colors and textures, creating a totally Mediterranean sensation. The volumes and distribution aim to achieve a comfortable and functional design, where these characteristics provide a sustainable product, and lasting in time. This villa offers five double bedrooms, two of them on suite, large kitchenand laundry area, living room, summer dining room with porch and summer living room. Swimming pool, garage, gardens. Plot 883 sq mts. Build 200sq mts . Possibility to build a rooftop pergola - chillout area, to enjoy 360-degree views.