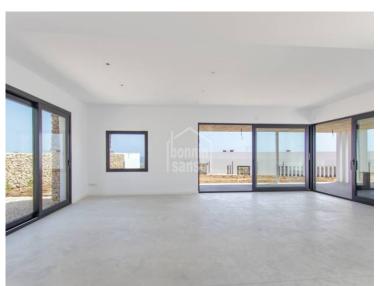

## Ref.: 29948

NEW!!!! Designed by the well-known architect Damian Ribas, this project has been based primarily on integrating the building in its closest environment, using local materials with neutral and light colors and textures, creating a totally Mediterranean sensation. The volumes and distribution aim to achieve a comfortable and functional design, where these characteristics provide a sustainable product, and lasting in time. This villa offers five double bedrooms, two of them on suite, large kitchenand laundry area, living room, summer dining room with porch and summer living room. Swimming pool, garage, gardens. Plot 883 sq mts. Build 200sq mts . Possibility to build a rooftop pergola - chillout area, to enjoy 360-degree views.