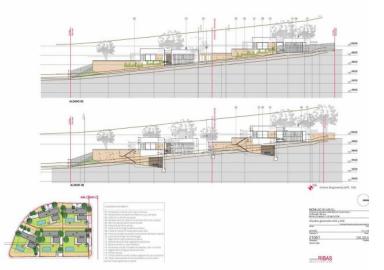

## Ref.: 29948

NEW!!!! Designed by the well-known architect Damian Ribas, this project has been based primarily on integrating the building in its closest environment, using local materials with neutral and light colors and textures, creating a totally Mediterranean sensation. The volumes and distribution aim to achieve a comfortable and functional design, where these characteristics provide a sustainable product, and lasting in time. This villa offers five double bedrooms, two of them on suite, large kitchenand laundry area, living room, summer dining room with porch and summer living room. Swimming pool, garage, gardens. Plot 883 sq mts. Build 200sq mts . Possibility to build a rooftop pergola - chillout area, to enjoy 360-degree views.

21061

RIBAS

| Resumen SuperScies                        |  |
|-------------------------------------------|--|
|                                           |  |
|                                           |  |
|                                           |  |
|                                           |  |
|                                           |  |
|                                           |  |
| Data All                                  |  |
|                                           |  |
|                                           |  |
|                                           |  |
|                                           |  |
|                                           |  |
|                                           |  |
|                                           |  |
|                                           |  |
| AND ADDRESS OF A                          |  |
| Take Vill                                 |  |
|                                           |  |
|                                           |  |
|                                           |  |
| And I I I I I I I I I I I I I I I I I I I |  |
|                                           |  |
| Table Prop.                               |  |
|                                           |  |
|                                           |  |
|                                           |  |
|                                           |  |
|                                           |  |
|                                           |  |
|                                           |  |
|                                           |  |
|                                           |  |