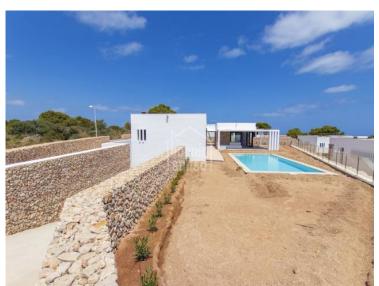

## Ref.: 29948

NEW!!!! Designed by the well-known architect Damian Ribas, this project has been based primarily on integrating the building in its closest environment, using local materials with neutral and light colors and textures, creating a totally Mediterranean sensation. The volumes and distribution aim to achieve a comfortable and functional design, where these characteristics provide a sustainable product, and lasting in time. This villa offers five double bedrooms, two of them on suite, large kitchenand laundry area, living room, summer dining room with porch and summer living room. Swimming pool, garage, gardens. Plot 883 sq mts. Build 200sq mts . Possibility to build a rooftop pergola - chillout area, to enjoy 360-degree views.