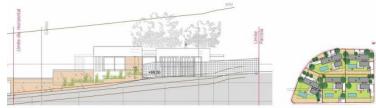

## Ref.: 29948

NEW!!!! Designed by the well-known architect Damian Ribas, this project has been based primarily on integrating the building in its closest environment, using local materials with neutral and light colors and textures, creating a totally Mediterranean sensation. The volumes and distribution aim to achieve a comfortable and functional design, where these characteristics provide a sustainable product, and lasting in time. This villa offers five double bedrooms, two of them on suite, large kitchenand laundry area, living room, summer dining room with porch and summer living room. Swimming pool, garage, gardens. Plot 883 sq mts. Build 200sq mts . Possibility to build a rooftop pergola - chillout area, to enjoy 360-degree views.

Constant in granular (MM - CO)

ESTATE AGENTS AGENCE IMMOBILIÈRE AGENZIA IMMOBILIARE IMMOBILIENAGENTUR

旧

Lati

III: 4

2106

RIBAS

RIBAS