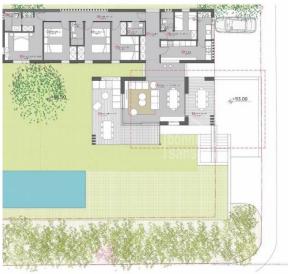

## Ref.: 29948

NEW!!!! Designed by the well-known architect Damian Ribas, this project has been based primarily on integrating the building in its closest environment, using local materials with neutral and light colors and textures, creating a totally Mediterranean sensation. The volumes and distribution aim to achieve a comfortable and functional design, where these characteristics provide a sustainable product, and lasting in time. This villa offers five double bedrooms, two of them on suite, large kitchenand laundry area, living room, summer dining room with porch and summer living room. Swimming pool, garage, gardens. Plot 883 sq mts. Build 200sq mts . Possibility to build a rooftop pergola - chillout area, to enjoy 360-degree views.