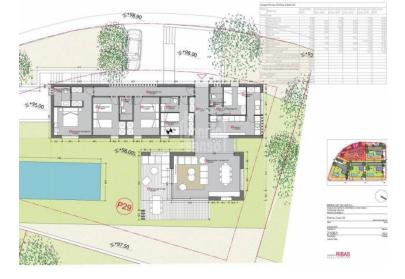

## Ref.: 29948

NEW!!!! Designed by the well-known architect Damian Ribas, this project has been based primarily on integrating the building in its closest environment, using local materials with neutral and light colors and textures, creating a totally Mediterranean sensation. The volumes and distribution aim to achieve a comfortable and functional design, where these characteristics provide a sustainable product, and lasting in time. This villa offers five double bedrooms, two of them on suite, large kitchenand laundry area, living room, summer dining room with porch and summer living room. Swimming pool, garage, gardens. Plot 883 sq mts. Build 200sq mts . Possibility to build a rooftop pergola - chillout area, to enjoy 360-degree views.