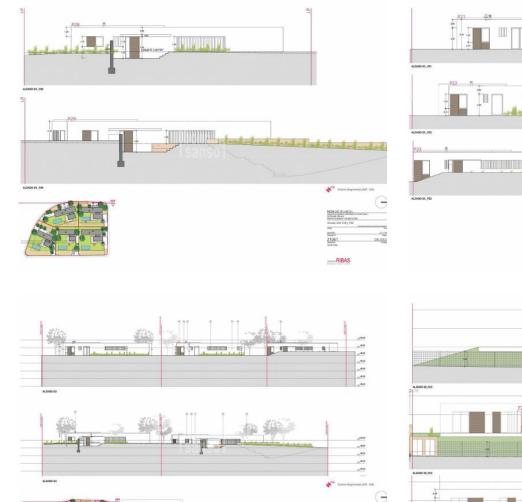

## Ref.: 29948

NEW!!!! Designed by the well-known architect Damian Ribas, this project has been based primarily on integrating the building in its closest environment, using local materials with neutral and light colors and textures, creating a totally Mediterranean sensation. The volumes and distribution aim to achieve a comfortable and functional design, where these characteristics provide a sustainable product, and lasting in time. This villa offers five double bedrooms, two of them on suite, large kitchenand laundry area, living room, summer dining room with porch and summer living room. Swimming pool, garage, gardens. Plot 883 sq mts. Build 200sq mts . Possibility to build a rooftop pergola - chillout area, to enjoy 360-degree views.