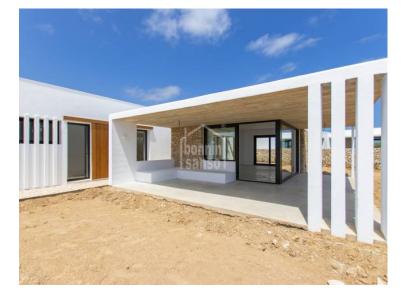

## Ref.: 29948

NEW!!!! Designed by the well-known architect Damian Ribas, this project has been based primarily on integrating the building in its closest environment, using local materials with neutral and light colors and textures, creating a totally Mediterranean sensation. The volumes and distribution aim to achieve a comfortable and functional design, where these characteristics provide a sustainable product, and lasting in time. This villa offers five double bedrooms, two of them on suite, large kitchenand laundry area, living room, summer dining room with porch and summer living room. Swimming pool, garage, gardens. Plot 883 sq mts. Build 200sq mts . Possibility to build a rooftop pergola - chillout area, to enjoy 360-degree views.