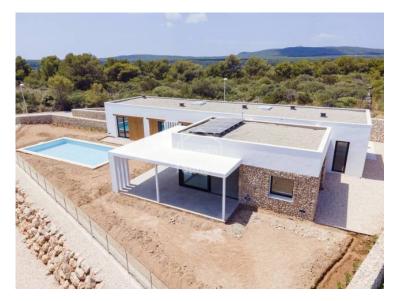

## Ref.: 29948

NEW!!!! Designed by the well-known architect Damian Ribas, this project has been based primarily on integrating the building in its closest environment, using local materials with neutral and light colors and textures, creating a totally Mediterranean sensation. The volumes and distribution aim to achieve a comfortable and functional design, where these characteristics provide a sustainable product, and lasting in time. This villa offers five double bedrooms, two of them on suite, large kitchenand laundry area, living room, summer dining room with porch and summer living room. Swimming pool, garage, gardens. Plot 883 sq mts. Build 200sq mts . Possibility to build a rooftop pergola - chillout area, to enjoy 360-degree views.