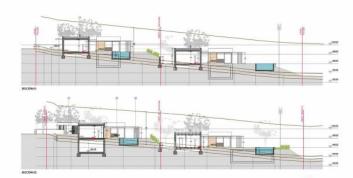

## Ref.: 29948

NEW!!!! Designed by the well-known architect Damian Ribas, this project has been based primarily on integrating the building in its closest environment, using local materials with neutral and light colors and textures, creating a totally Mediterranean sensation. The volumes and distribution aim to achieve a comfortable and functional design, where these characteristics provide a sustainable product, and lasting in time. This villa offers five double bedrooms, two of them on suite, large kitchenand laundry area, living room, summer dining room with porch and summer living room. Swimming pool, garage, gardens. Plot 883 sq mts. Build 200sq mts . Possibility to build a rooftop pergola - chillout area, to enjoy 360-degree views.