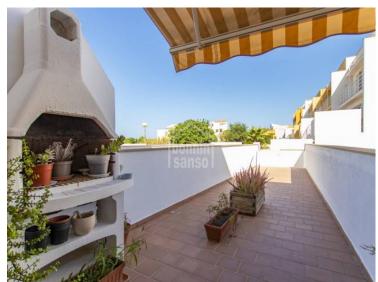

## **Charming terraced house in Mahon, Menorca**

Ref.: 22845

This well-maintained terraced house is located near the sought-after harbour area of Dalt Sant Joan. The lounge features treated sandstone walls that add a distinctive charm, complemented by parquet flooring and access to a west-facing patio. The property includes three bedrooms, two bathrooms (one en suite), a cloakroom, and a spacious kitchen with access to the rear terrace. The attic provides a versatile space that can be used as an additional lounge or a fourth bedroom. A double garage completes the property.