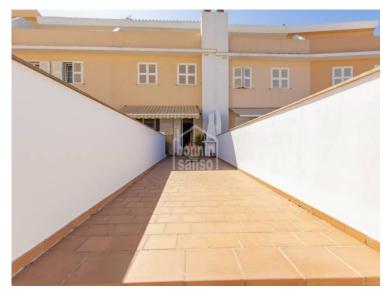

## **Charming terraced house in Mahon, Menorca**

Ref.: 22845

This well-maintained terraced house is located near the sought-after harbour area of Dalt Sant Joan. The lounge features treated sandstone walls that add a distinctive charm, complemented by parquet flooring and access to a west-facing patio. The property includes three bedrooms, two bathrooms (one en suite), a cloakroom, and a spacious kitchen with access to the rear terrace. The attic provides a versatile space that can be used as an additional lounge or a fourth bedroom. A double garage completes the property.