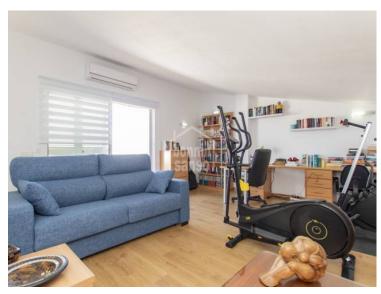

## **Charming terraced house in Mahon, Menorca**

Ref.: 22845

This well-maintained terraced house is located near the sought-after harbour area of Dalt Sant Joan. The lounge features treated sandstone walls that add a distinctive charm, complemented by parquet flooring and access to a west-facing patio. The property includes three bedrooms, two bathrooms (one en suite), a cloakroom, and a spacious kitchen with access to the rear terrace. The attic provides a versatile space that can be used as an additional lounge or a fourth bedroom. A double garage completes the property.