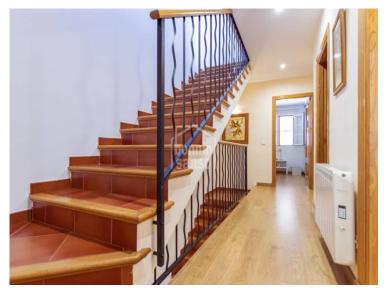

## **Charming terraced house in Mahon, Menorca**

Ref.: 22845

This well-maintained terraced house is located near the sought-after harbour area of Dalt Sant Joan. The lounge features treated sandstone walls that add a distinctive charm, complemented by parquet flooring and access to a west-facing patio. The property includes three bedrooms, two bathrooms (one en suite), a cloakroom, and a spacious kitchen with access to the rear terrace. The attic provides a versatile space that can be used as an additional lounge or a fourth bedroom. A double garage completes the property.