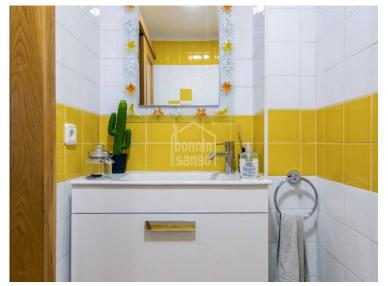

## **Charming terraced house in Mahon, Menorca**

Ref.: 22845

This well-maintained terraced house is located near the sought-after harbour area of Dalt Sant Joan. The lounge features treated sandstone walls that add a distinctive charm, complemented by parquet flooring and access to a west-facing patio. The property includes three bedrooms, two bathrooms (one en suite), a cloakroom, and a spacious kitchen with access to the rear terrace. The attic provides a versatile space that can be used as an additional lounge or a fourth bedroom. A double garage completes the property.