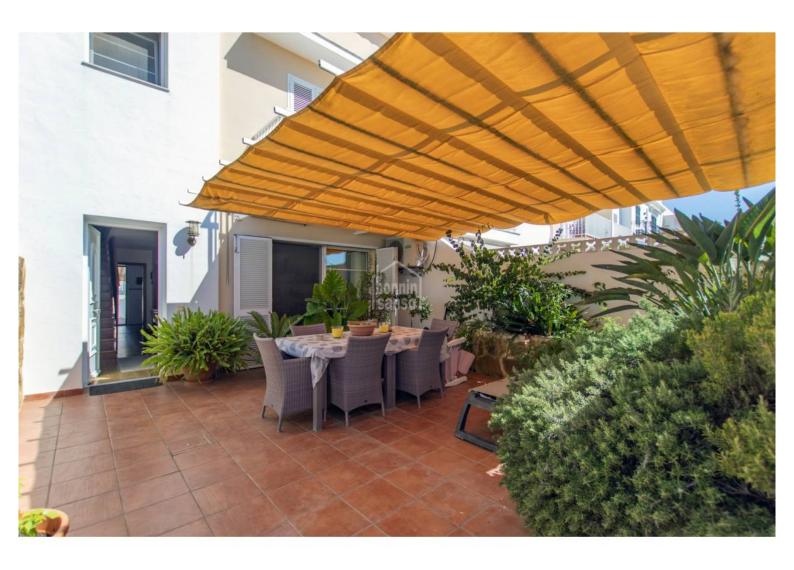

## **Charming terraced house in Mahon, Menorca**

Ref.: 22845

This well-maintained terraced house is located near the sought-after harbour area of Dalt Sant Joan. The lounge features treated sandstone walls that add a distinctive charm, complemented by parquet flooring and access to a west-facing patio. The property includes three bedrooms, two bathrooms (one en suite), a cloakroom, and a spacious kitchen with access to the rear terrace. The attic provides a versatile space that can be used as an additional lounge or a fourth bedroom. A double garage completes the property.