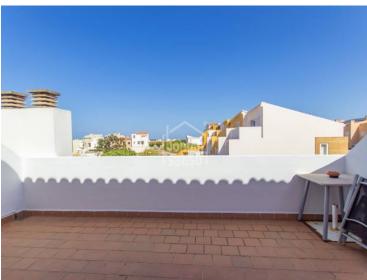

## **Charming terraced house in Mahon, Menorca**

Ref.: 22845

This well-maintained terraced house is located near the sought-after harbour area of Dalt Sant Joan. The lounge features treated sandstone walls that add a distinctive charm, complemented by parquet flooring and access to a west-facing patio. The property includes three bedrooms, two bathrooms (one en suite), a cloakroom, and a spacious kitchen with access to the rear terrace. The attic provides a versatile space that can be used as an additional lounge or a fourth bedroom. A double garage completes the property.