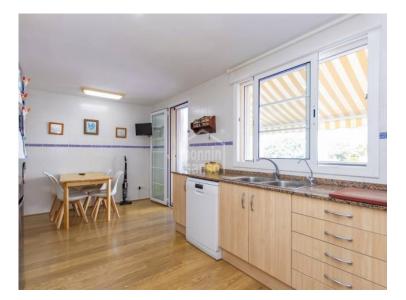

## **Charming terraced house in Mahon, Menorca**

Ref.: 22845

This well-maintained terraced house is located near the sought-after harbour area of Dalt Sant Joan. The lounge features treated sandstone walls that add a distinctive charm, complemented by parquet flooring and access to a west-facing patio. The property includes three bedrooms, two bathrooms (one en suite), a cloakroom, and a spacious kitchen with access to the rear terrace. The attic provides a versatile space that can be used as an additional lounge or a fourth bedroom. A double garage completes the property.