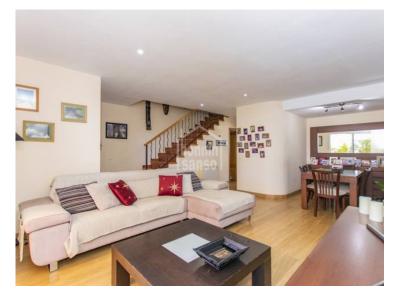

## **Charming terraced house in Mahon, Menorca**

Ref.: 22845

This well-maintained terraced house is located near the sought-after harbour area of Dalt Sant Joan. The lounge features treated sandstone walls that add a distinctive charm, complemented by parquet flooring and access to a west-facing patio. The property includes three bedrooms, two bathrooms (one en suite), a cloakroom, and a spacious kitchen with access to the rear terrace. The attic provides a versatile space that can be used as an additional lounge or a fourth bedroom. A double garage completes the property.