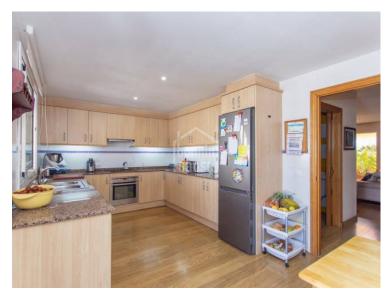

## **Charming terraced house in Mahon, Menorca**

Ref.: 22845

This well-maintained terraced house is located near the sought-after harbour area of Dalt Sant Joan. The lounge features treated sandstone walls that add a distinctive charm, complemented by parquet flooring and access to a west-facing patio. The property includes three bedrooms, two bathrooms (one en suite), a cloakroom, and a spacious kitchen with access to the rear terrace. The attic provides a versatile space that can be used as an additional lounge or a fourth bedroom. A double garage completes the property.