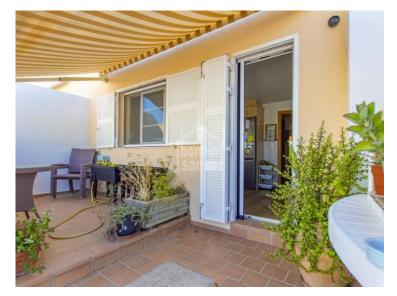

## **Charming terraced house in Mahon, Menorca**

Ref.: 22845

This well-maintained terraced house is located near the sought-after harbour area of Dalt Sant Joan. The lounge features treated sandstone walls that add a distinctive charm, complemented by parquet flooring and access to a west-facing patio. The property includes three bedrooms, two bathrooms (one en suite), a cloakroom, and a spacious kitchen with access to the rear terrace. The attic provides a versatile space that can be used as an additional lounge or a fourth bedroom. A double garage completes the property.