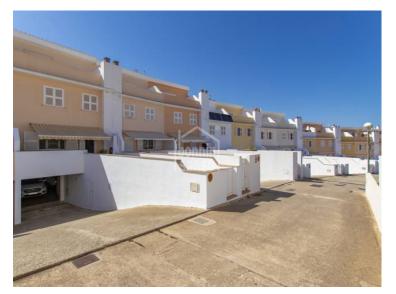

## **Charming terraced house in Mahon, Menorca**

Ref.: 22845

This well-maintained terraced house is located near the sought-after harbour area of Dalt Sant Joan. The lounge features treated sandstone walls that add a distinctive charm, complemented by parquet flooring and access to a west-facing patio. The property includes three bedrooms, two bathrooms (one en suite), a cloakroom, and a spacious kitchen with access to the rear terrace. The attic provides a versatile space that can be used as an additional lounge or a fourth bedroom. A double garage completes the property.