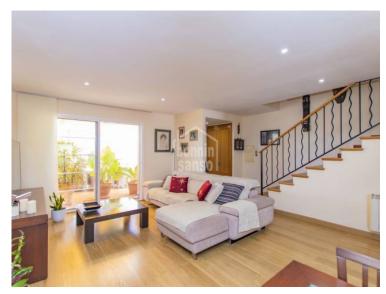

## **Charming terraced house in Mahon, Menorca**

Ref.: 22845

This well-maintained terraced house is located near the sought-after harbour area of Dalt Sant Joan. The lounge features treated sandstone walls that add a distinctive charm, complemented by parquet flooring and access to a west-facing patio. The property includes three bedrooms, two bathrooms (one en suite), a cloakroom, and a spacious kitchen with access to the rear terrace. The attic provides a versatile space that can be used as an additional lounge or a fourth bedroom. A double garage completes the property.