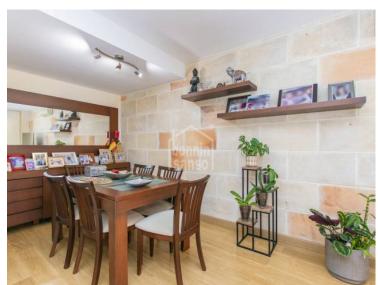

## **Charming terraced house in Mahon, Menorca**

Ref.: 22845

This well-maintained terraced house is located near the sought-after harbour area of Dalt Sant Joan. The lounge features treated sandstone walls that add a distinctive charm, complemented by parquet flooring and access to a west-facing patio. The property includes three bedrooms, two bathrooms (one en suite), a cloakroom, and a spacious kitchen with access to the rear terrace. The attic provides a versatile space that can be used as an additional lounge or a fourth bedroom. A double garage completes the property.