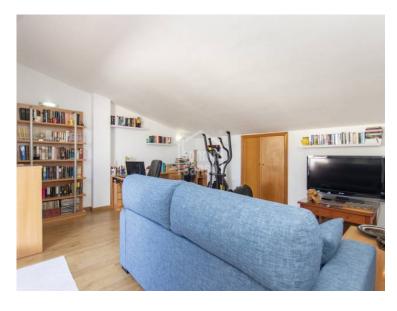

## **Charming terraced house in Mahon, Menorca**

Ref.: 22845

This well-maintained terraced house is located near the sought-after harbour area of Dalt Sant Joan. The lounge features treated sandstone walls that add a distinctive charm, complemented by parquet flooring and access to a west-facing patio. The property includes three bedrooms, two bathrooms (one en suite), a cloakroom, and a spacious kitchen with access to the rear terrace. The attic provides a versatile space that can be used as an additional lounge or a fourth bedroom. A double garage completes the property.