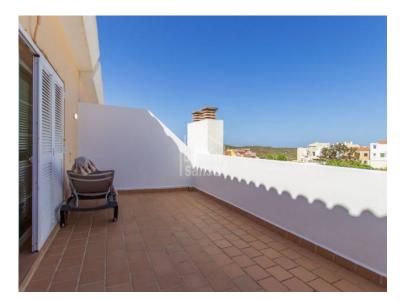

## **Charming terraced house in Mahon, Menorca**

Ref.: 22845

This well-maintained terraced house is located near the sought-after harbour area of Dalt Sant Joan. The lounge features treated sandstone walls that add a distinctive charm, complemented by parquet flooring and access to a west-facing patio. The property includes three bedrooms, two bathrooms (one en suite), a cloakroom, and a spacious kitchen with access to the rear terrace. The attic provides a versatile space that can be used as an additional lounge or a fourth bedroom. A double garage completes the property.