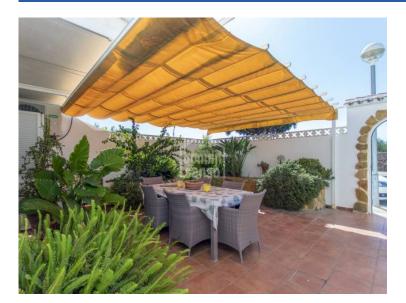

## **Charming terraced house in Mahon, Menorca**

Ref.: 22845

This well-maintained terraced house is located near the sought-after harbour area of Dalt Sant Joan. The lounge features treated sandstone walls that add a distinctive charm, complemented by parquet flooring and access to a west-facing patio. The property includes three bedrooms, two bathrooms (one en suite), a cloakroom, and a spacious kitchen with access to the rear terrace. The attic provides a versatile space that can be used as an additional lounge or a fourth bedroom. A double garage completes the property.