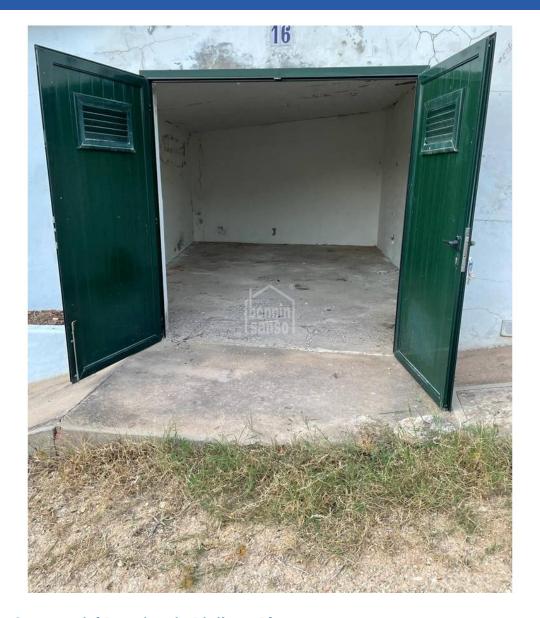

## **Garage/parking/Commercial Premises in Binibeca Playa**

Ref.: 19432

Unique offer - boathouse / lock up garage available behind the beach at Binibeca of approx. 20m². Water and electricity.

Price: **30.000 €** 