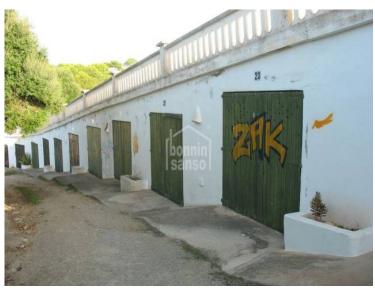

## **Garage/parking/Commercial Premises in Binibeca Playa**

Ref.: 19432

Unique offer - boathouse / lock up garage available behind the beach at Binibeca of approx. 20m². Water and electricity.

Price: **30.000 €** 