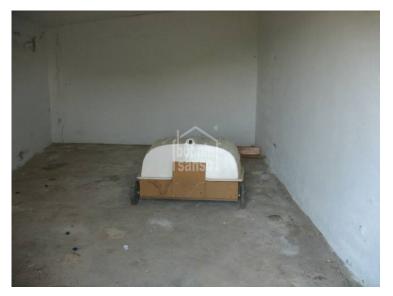

## **Garage/parking/Commercial Premises in Binibeca Playa**

Ref.: 19432

Unique offer - boathouse / lock up garage available behind the beach at Binibeca of approx. 20m². Water and electricity.

Price: **30.000 €** 